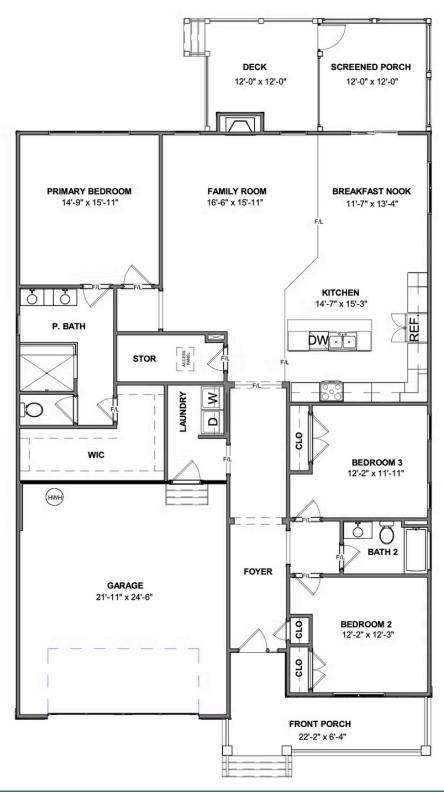

## 1970 Kyles Way at the preserve single family homes

3 Bedrooms

2.0 Bathrooms

2116 Square Feet

2 Car Garage

\$670,833

Taking single-level living to the next level of style, the Corvallis offers 3 bedrooms, 2 full baths, a 2-car garage, and over 2,000 square feet of space. You'll feel right at home in the expansive, easy-flowing design blending both modern kitchen and family room into a centerpiece for contemporary living. After the day, escape to your primary bedroom oasis, complete with a dual-sink bath and cavernous walk-in closet. Two additional bedrooms and a central laundry room complete the plan.

Features of this Home

- Screened Porch
- Fireplace in Family Room
- 8 Foot Doors
- Serenity Bath in Primary Suite