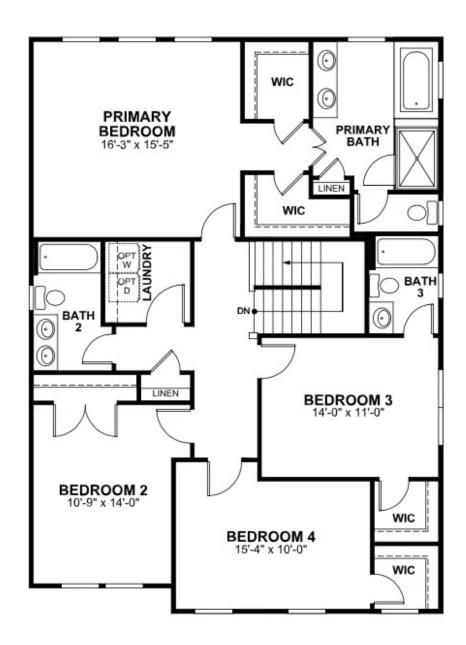

eakfast nook and family room beyond. Let the good life begin—and continue upstairs in a primary suite that caters to your every need with its luxurious dual-sink bath, enlarged shower with bench seat and double walk-in closets. 3 additional bedrooms, a full bath, and convenient second floor laundry ensure plenty of space for one and all.

#### Features of this Home

- Enlarged Primary shower with bench seat
- Interior chase fireplace in Family Room
- 16'x10' deck
- HD Video Package above fireplace
- Convection gas range in Kitchen
- Hardwood laminated flooring in main living areas
- Hardwood stairs

### eagleofva.com

# 1785 Kyles Way at the preserve single family homes



#### **FIRST FLOOR**



## eagleofva.com

## 1785 Kyles Way AT THE PRESERVE SINGLE FAMILY HOMES



#### SECOND FLOOR



## eagleofva.com