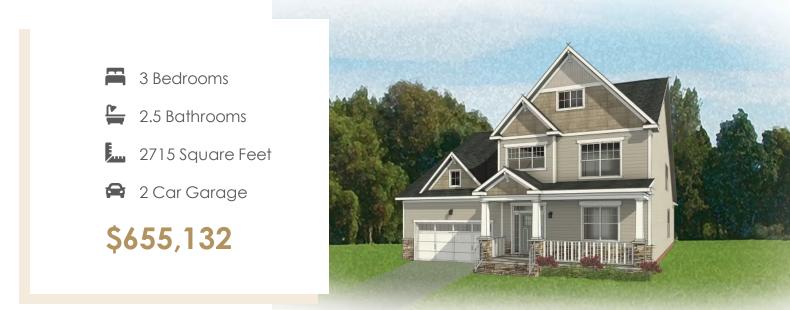

## **1775 Kyles Way** At the preserve single family homes

A modern classic with ageless appeal, the Linden III is a 2-story plan offering 3 bedrooms, 2.5 baths, a 2-car garage, and over 2,600 square feet of spaciousness ready for your personal touch. The aroma and allure of home cooking draws you in to an expansive kitchen and island overlooking the open breakfast nook and family room with gas fireplace, complete with an enlarged back deck perfect for chilling and grilling. Tucked down the hallway and past the study, the first floor primary suite offers a secluded escape with a dual-sink bathroom oasis and cavernous walk-in closet. At the front of the house, a formal dining room is ready to host guests and gatherings alike, while a central laundry promises good clean living. Upstairs offers an open loft landing, two bedrooms, a full bath, and ample additional storage.

#### Features of this Home

- Serenity Primary Bath with Enlarged Shower
- 2 Foot Expansion to Kitchen and Breakfast Nook Area
- Enlarged 16'x12' Deck
- Hardwood Stairs
- Gas Fireplace in Family Room
- Convection Gas Range in Kitchen
- Hardwood Laminate Flooring Throughout Entire First Floor