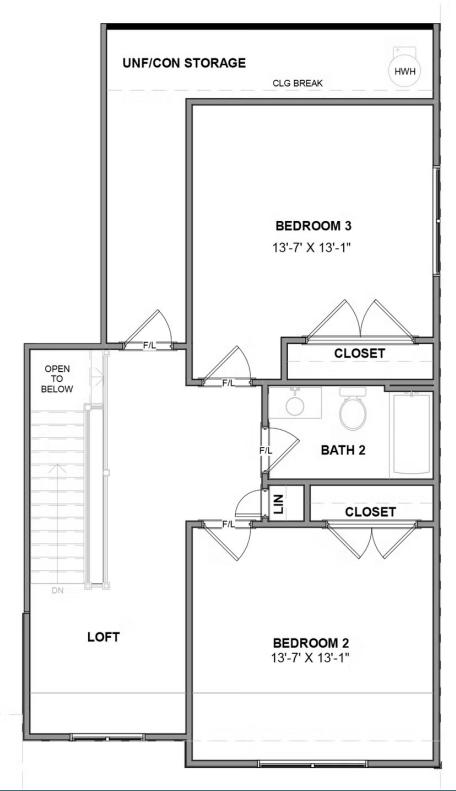

and ample additional storage.

#### Features of this Home

- Serenity Primary Bath with Enlarged Shower
- 2 Foot Expansion to Kitchen and Breakfast Nook Area
- Enlarged 16'x12' Deck
- Hardwood Stairs
- Gas Fireplace in Family Room
- Convection Gas Range in Kitchen
- Hardwood Laminate Flooring Throughout Entire First Floor

# eagleofva.com

### **1775 Kyles Way** At the preserve single family homes



**FIRST FLOOR** 



# eagleofva.com

This information is deemed reliable but not guaranteed. All details, dimensions, square footage, illustrations and pricing are approximate and may vary from actual plans and specifications. Contact an Eagle Sales Consultant for details. Current information as of 15th May 2024

## **1775 Kyles Way** At the preserve single family homes



**SECOND FLOOR** 



# eagleofva.com

This information is deemed reliable but not guaranteed. All details, dimensions, square footage, illustrations and pricing are approximate and may vary from actual plans and specifications. Contact an Eagle Sales Consultant for details. Current information as of 15th May 2024