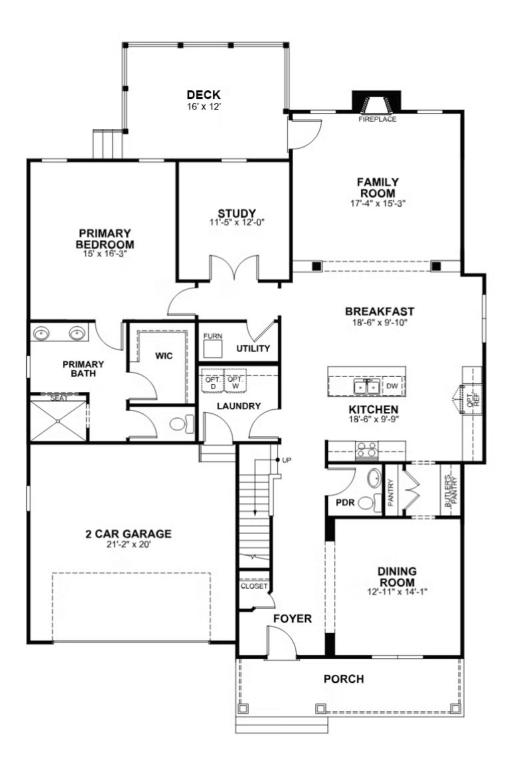

ling. Tucked down the hallway and past the study, the first floor primary suite offers a secluded escape with a dual-sink bathroom oasis and cavernous walk-in closet. At the front of the house, a formal dining room is ready to host guests and gatherings alike, while a central laundry promises good clean living. Upstairs offers an open loft landing, two bedrooms, a full bath, and ample additional storage.

#### Features of this Home

- Serenity Primary Bath with Enlarged Shower
- 2 Foot Expansion to Kitchen and Breakfast Nook Area
- Enlarged 16'x12' Deck
- Hardwood Stairs
- Gas Fireplace in Family Room
- Convection Gas Range in Kitchen
- Hardwood Laminate Flooring Throughout Entire First Floor

# eagleofva.com

### **1775 Kyles Way** At the preserve single family homes



**FIRST FLOOR** 



# eagleofva.com

This information is deemed reliable but not guaranteed. All details, dimensions, square footage, illustrations and pricing are approximate and may vary from actual plans and specifications. Contact an Eagle Sales Consultant for details. Current information as of 15th May 2024

## **1775 Kyles Way** At the preserve single family homes



**SECOND FLOOR** 



# eagleofva.com

This information is deemed reliable but not guaranteed. All details, dimensions, square footage, illustrations and pricing are approximate and may vary from actual plans and specifications. Contact an Eagle Sales Consultant for details. Current information as of 15th May 2024