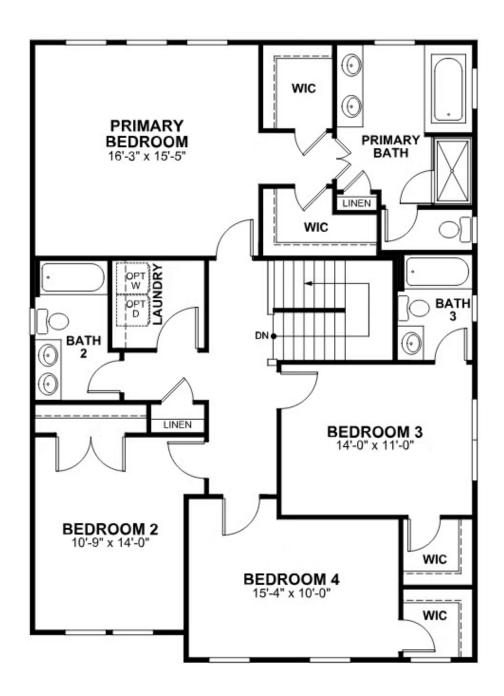

f space for one and all.

#### Features of this Home

- Hardwood Stairs
- Fireplace in Family Room
- Gas Range in Kitchen
- HD Video Package above Fireplace
- Hardwood Laminate Flooring Throughout Entire First Floor
- LED Recessed Lighting Package in Family Room and Primary Bedroom
- Tall Crawl Space on Basement Homesite

# eagleofva.com

### **1765 Kyles Way** At the preserve single family homes



**FIRST FLOOR** 



# eagleofva.com

This information is deemed reliable but not guaranteed. All details, dimensions, square footage, illustrations and pricing are approximate and may vary from actual plans and specifications. Contact an Eagle Sales Consultant for details. Current information as of 17th May 2024

#### **1765 Kyles Way** At the preserve single family homes



**SECOND FLOOR** 



# eagleofva.com

This information is deemed reliable but not guaranteed. All details, dimensions, square footage, illustrations and pricing are approximate and may vary from actual plans and specifications. Contact an Eagle Sales Consultant for details. Current information as of 17th May 2024