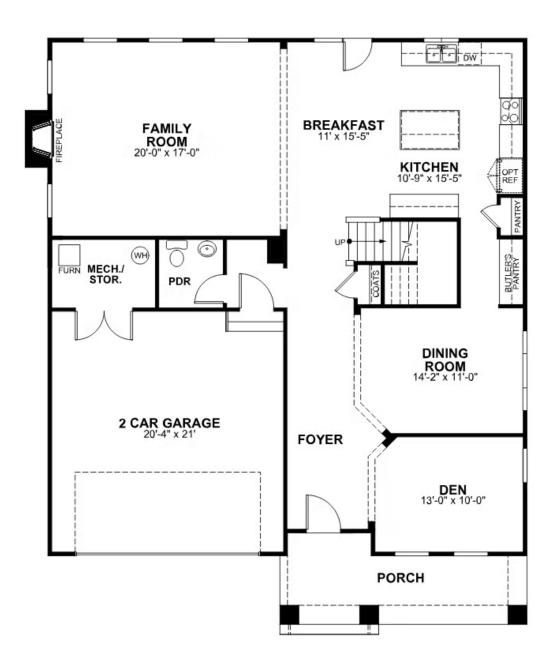

chef in a dream kitchen with acres of cabinets and large island offering scenic views of the breakfast nook and family room beyond. Let the good life begin—and continue upstairs in a primary suite that caters to your every need with its luxurious dual-sink bath and double walk-in closets. 3 additional bedrooms, 2 full baths, and convenient second floor laundry ensure plenty of space for one and all.

#### Features of this Home

- Hardwood Stairs
- Fireplace in Family Room
- Gas Range in Kitchen
- HD Video Package above Fireplace
- Hardwood Laminate Flooring Throughout Entire First Floor
- LED Recessed Lighting Package in Family Room and Primary Bedroom
- Tall Crawl Space on Basement Homesite

# eagleofva.com

### **1765 Kyles Way** At the preserve single family homes



**FIRST FLOOR** 



# eagleofva.com

This information is deemed reliable but not guaranteed. All details, dimensions, square footage, illustrations and pricing are approximate and may vary from actual plans and specifications. Contact an Eagle Sales Consultant for details. Current information as of 17th May 2024

#### **1765 Kyles Way** At the preserve single family homes



**SECOND FLOOR** 



# eagleofva.com

This information is deemed reliable but not guaranteed. All details, dimensions, square footage, illustrations and pricing are approximate and may vary from actual plans and specifications. Contact an Eagle Sales Consultant for details. Current information as of 17th May 2024