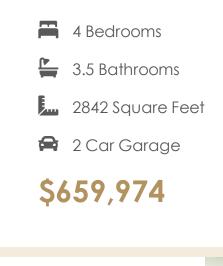

## **1765 Kyles Way** At the preserve single family homes

Southern hospitality meets modern sensibilities with the Savannah, a 2-story plan offering 4 bedrooms, 2.5+ baths, a 2-car garage and over 2,800 square feet of tranquility ready for personalization. Step into the foyer and ambiance of home as a front study and dining room greet you with open arms. Unleash your inner chef in a dream kitchen with acres of cabinets and large island offering scenic views of the breakfast nook and family room beyond. Let the good life begin—and continue upstairs in a primary suite that caters to your every need with its luxurious dual-sink bath and double walk-in closets. 3 additional bedrooms, 2 full baths, and convenient second floor laundry ensure plenty of space for one and all.