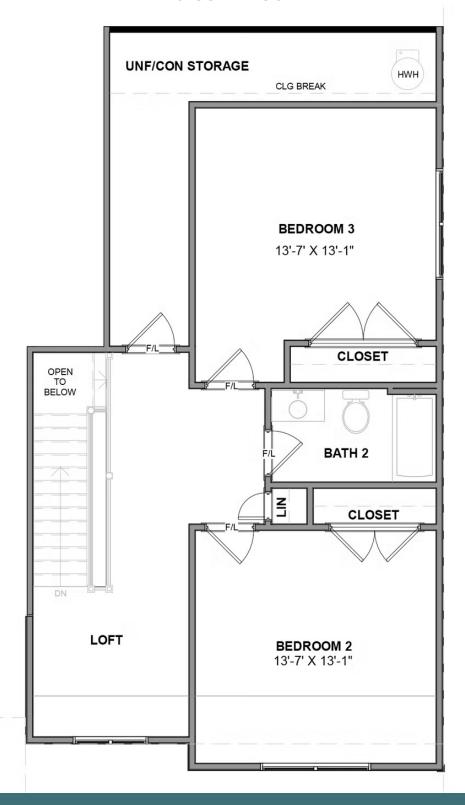

#### SECOND FLOOR

eagleofva.com

## 1750 Kyles Way AT THE PRESERVE SINGLE FAMILY HOMES

2.5 Bathrooms

2677 Square Feet

2 Car Garage

\$668,730

A modern classic with ageless appeal, the Linden III is a 2-story plan offering 3 bedrooms, 2.5 baths, a 2-car garage, and over 2,600 square feet of spaciousness ready for your personal touch. The aroma and allure of home cooking draws you in to an expansive kitchen and island overlooking the open breakfast nook and family room, complete with a screened porch. Tucked down the hallway and past the study, the first floor primary suite offers a secluded escape with a dual-sink bathroom oasis and cavernous walk-in closet. At the front of the house, a formal dining room is ready to host guests and gatherings alike, while a central laundry promises good clean living. Upstairs offers an open loft landing, two bedrooms, a full bath, and ample additional storage.