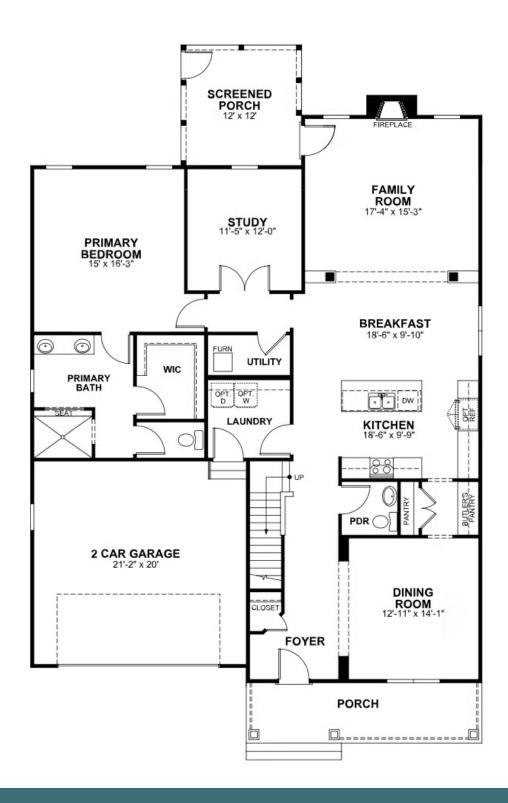

#### **FIRST FLOOR**

## 1750 Kyles Way AT THE PRESERVE SINGLE FAMILY HOMES

2.5 Bathrooms

2677 Square Feet

2 Car Garage

\$668,730

A modern classic with ageless appeal, the Linden III is a 2-story plan offering 3 bedrooms, 2.5 baths, a 2-car garage, and over 2,600 square feet of spaciousness ready for your personal touch. The aroma and allure of home cooking draws you in to an expansive kitchen and island overlooking the open breakfast nook and family room, complete with a screened porch. Tucked down the hallway and past the study, the first floor primary suite offers a secluded escape with a dual-sink bathroom oasis and cavernous walk-in closet. At the front of the house, a formal dining room is ready to host guests and gatherings alike, while a central laundry promises good clean living. Upstairs offers an open loft landing, two bedrooms, a full bath, and ample additional storage.