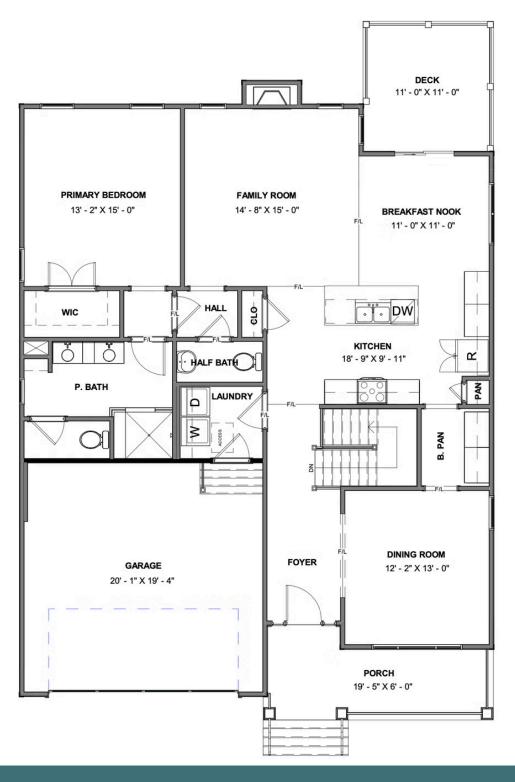

#### **MAIN LEVEL**

## **1731 Kyles Way** At the preserve single family homes

**Brand new floor plan!** The Pearl Terrace offers the perfect blend of comfort and functionality, catering to modern living with both style and ease. The main level features a spacious family room, a gourmet kitchen with breakfast nook that opens to a deck, and a formal dining room. The secluded first floor primary suite includes a walk-in closet and private bath, while a convenient laundry room and half bath finish out the main level. The terrace (basement) level adds two cozy bedrooms, a full bath, and generous unfinished storage areas. A rec room is added for more room to spread out while entertaining or relaxing. And an attached 2-car garage gives you even more space.