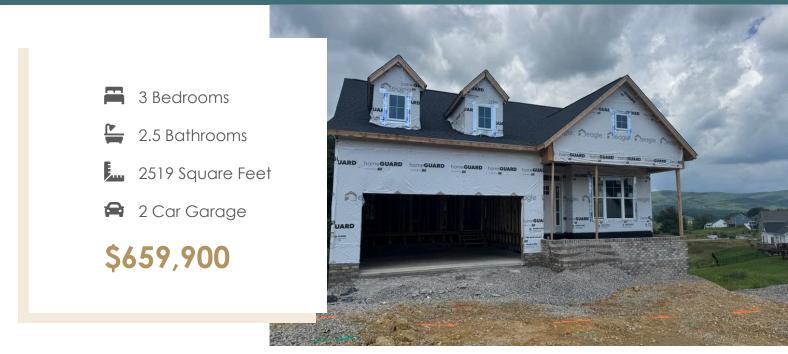

## **1731 Kyles Way** At the preserve single family homes

**Brand new floor plan!** The Pearl Terrace offers the perfect blend of comfort and functionality, catering to modern living with both style and ease. The main level features a spacious family room, a gourmet kitchen with breakfast nook that opens to a deck, and a formal dining room. The secluded first floor primary suite includes a walk-in closet and private bath, while a convenient laundry room and half bath finish out the main level. The terrace (basement) level adds two cozy bedrooms, a full bath, and generous unfinished storage areas. A rec room is added for more room to spread out while entertaining or relaxing. And an attached 2-car garage gives you even more space.

Features of this Home

- Expanded Rec Room in Basement
- Fireplace in Family Room
- Serenity Bath in Primary Suite

This information is deemed reliable but not guaranteed. All details, dimensions, square footage, illustrations and pricing are approximate and may vary from actual plans and specifications. Contact an Eagle Sales Consultant for details. Current information as of 18th August 2025