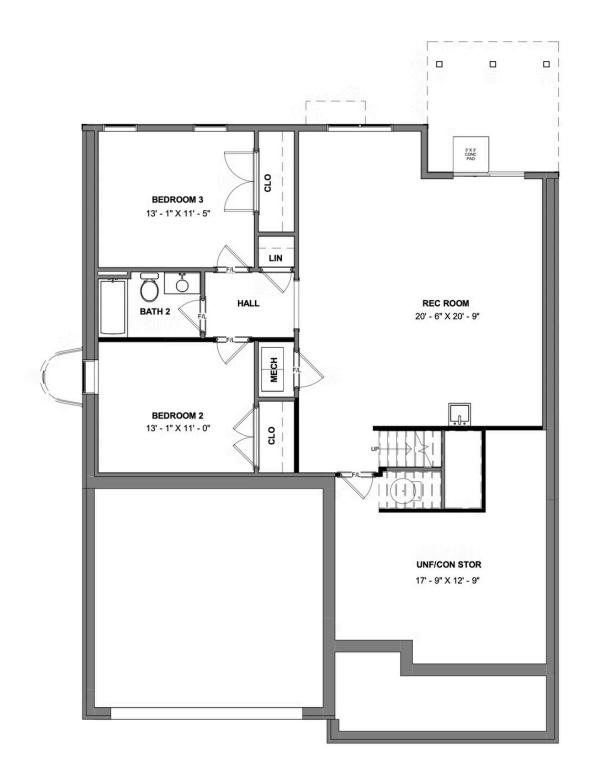

### **1731 Kyles Way** At the preserve single family homes

**TERRACE LEVEL** 

## **1731 Kyles Way** At the preserve single family homes

**Brand new floor plan!** The Pearl Terrace offers the perfect blend of comfort and functionality, catering to modern living with both style and ease. The main level features a spacious family room, a gourmet kitchen with breakfast nook that opens to a deck, and a formal dining room. The secluded first floor primary suite includes a walk-in closet and private bath, while a convenient laundry room and half bath finish out the main level. The terrace (basement) level adds two cozy bedrooms, a full bath, and generous unfinished storage areas. A rec room is added for more room to spread out while entertaining or relaxing. And an attached 2-car garage gives you even more space.