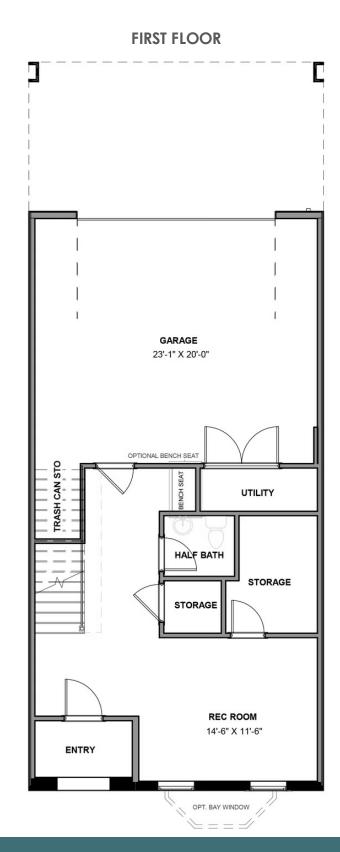

4 - 5 Bedrooms

3.5 Bathrooms

3,508 Square Feet

2 Car Garage

4 Levels

The Westmoreland is a 4-story luxury townhome with plenty of opportunity to personalize so that this new home floor plan fits your lifestyle. On the first floor, you will find your rear load 2-car garage, as well as a large rec room and half bath that can be converted to a bedroom or full bath if you prefer. Head up to the second floor where you will find a spacious family room that flows into the Kitchen and the formal Dining Room. There is also a pocket office adjacent to the family room, as well as a spacious deck. The third floor features a lot of opportunities for personalization to fit your needs. There are multiple different configurations for 3 bedrooms, dual Master Suites, and Owner's Suites! This floor also has a large laundry room. The fourth floor will quickly become your favorite, featuring a large media room that leads out to your huge covered rooftop terrace, making this space perfect for entertaining or enjoying a relaxing evening. Add a fireplace to your terrace and you will be able to enjoy all year long! The fourth floor also features an additional bedroom and full bath. You can add an elevator if you desire for even more convenience.