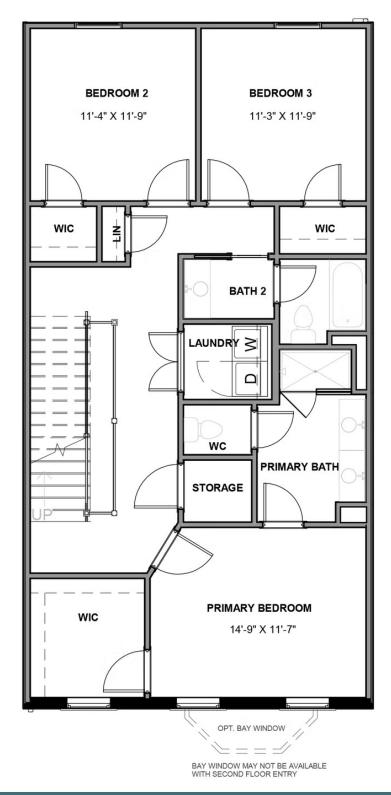

#### THIRD FLOOR

4 - 5 Bedrooms

3.5 Bathrooms

3,508 Square Feet

2 Car Garage

4 Levels

The Westmoreland is a 4-story luxury townhome with plenty of opportunity to personalize so that this new home floor plan fits your lifestyle. On the first floor, you will find your rear load 2-car garage, as well as a large rec room and half bath that can be converted to a bedroom or full bath if you prefer. Head up to the second floor where you will find a spacious family room that flows into the Kitchen and the formal Dining Room. There is also a pocket office adjacent to the family room, as well as a spacious deck. The third floor features a lot of opportunities for personalization to fit your needs. There are multiple different configurations for 3 bedrooms, dual Master Suites, and Owner's Suites! This floor also has a large laundry room. The fourth floor will quickly become your favorite, featuring a large media room that leads out to your huge covered rooftop terrace, making this space perfect for entertaining or enjoying a relaxing evening. Add a fireplace to your terrace and you will be able to enjoy all year long! The fourth floor also features an additional bedroom and full bath. You can add an elevator if you desire for even more convenience.