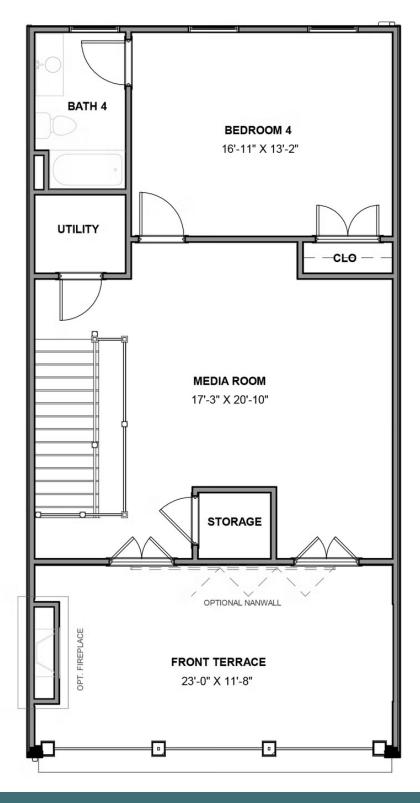

#### **FOURTH FLOOR**

4 - 5 Bedrooms

3.5 Bathrooms

3,508 Square Feet

2 Car Garage

4 Levels

The Westmoreland is a 4-story luxury townhome with plenty of opportunity to personalize so that this new home floor plan fits your lifestyle. On the first floor, you will find your rear load 2-car garage, as well as a large rec room and half bath that can be converted to a bedroom or full bath if you prefer. Head up to the second floor where you will find a spacious family room that flows into the Kitchen and the formal Dining Room. There is also a pocket office adjacent to the family room, as well as a spacious deck. The third floor features a lot of opportunities for personalization to fit your needs. There are multiple different configurations for 3 bedrooms, dual Master Suites, and Owner's Suites! This floor also has a large laundry room. The fourth floor will quickly become your favorite, featuring a large media room that leads out to your huge covered rooftop terrace, making this space perfect for entertaining or enjoying a relaxing evening. Add a fireplace to your terrace and you will be able to enjoy all year long! The fourth floor also features an additional bedroom and full bath. You can add an elevator if you desire for even more convenience.