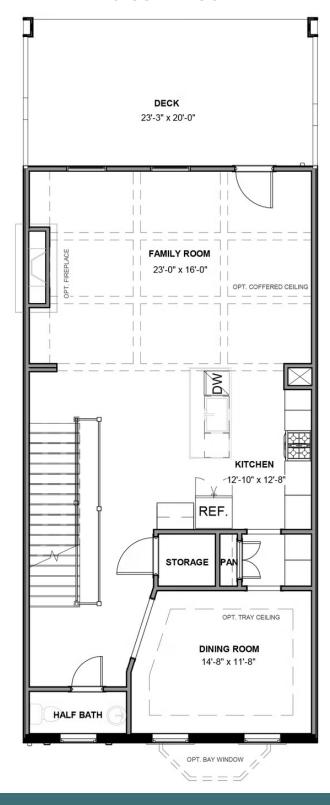

#### **SECOND FLOOR**

4 - 5 Bedrooms

3.5 Bathrooms

3,508 Square Feet

2 Car Garage

4 Levels

The Westmoreland is a 4-story luxury townhome with plenty of opportunity to personalize so that this new home floor plan fits your lifestyle. On the first floor, you will find your rear load 2-car garage, as well as a large rec room and half bath that can be converted to a bedroom or full bath if you prefer. Head up to the second floor where you will find a spacious family room that flows into the Kitchen and the formal Dining Room. There is also a pocket office adjacent to the family room, as well as a spacious deck. The third floor features a lot of opportunities for personalization to fit your needs. There are multiple different configurations for 3 bedrooms, dual Master Suites, and Owner's Suites! This floor also has a large laundry room. The fourth floor will quickly become your favorite, featuring a large media room that leads out to your huge covered rooftop terrace, making this space perfect for entertaining or enjoying a relaxing evening. Add a fireplace to your terrace and you will be able to enjoy all year long! The fourth floor also features an additional bedroom and full bath. You can add an elevator if you desire for even more convenience.