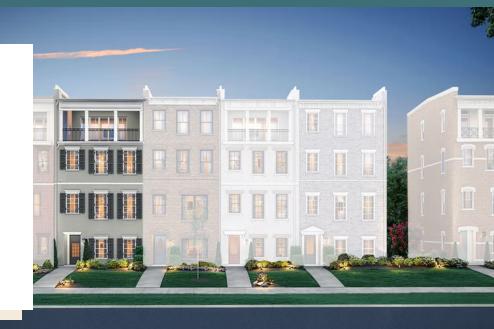

4 - 5 Bedrooms

3.5 Bathrooms

3,508 Square Feet

2 Car Garage

4 Levels

The Westmoreland is a 4-story luxury townhome with plenty of opportunity to personalize so that this new home floor plan fits your lifestyle. On the first floor, you will find your rear load 2-car garage, as well as a large rec room and half bath that can be converted to a bedroom or full bath if you prefer. Head up to the second floor where you will find a spacious family room that flows into the Kitchen and the formal Dining Room. There is also a pocket office adjacent to the family room, as well as a spacious deck. The third floor features a lot of opportunities for personalization to fit your needs. There are multiple different configurations for 3 bedrooms, dual Master Suites, and Owner's Suites! This floor also has a large laundry room. The fourth floor will quickly become your favorite, featuring a large media room that leads out to your huge covered rooftop terrace, making this space perfect for entertaining or enjoying a relaxing evening. Add a fireplace to your terrace and you will be able to enjoy all year long! The fourth floor also features an additional bedroom and full bath. You can add an elevator if you desire for even more convenience.