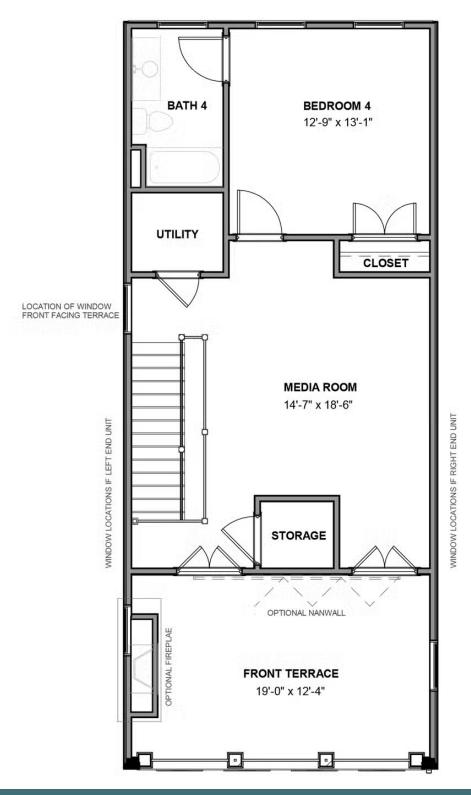

Move up—and over—to deluxe with the Rowland. This spacious 4-story end unit townhome blends exquisite craftmanship, exacting detail, and a flair for modern urban living—all with the 'side benefits' of additional windows offering more natural light and views. Arrive home to your private 2-car garage and step into the ground floor foyer with rec room and half bath—aka "the 4th bedroom." The second level is first class when it comes to relaxing and entertaining, with its masterful flow from dining room to kitchen to family room, and further outward to a large welcoming deck. Move up to the third floor and the comforts of your primary suite with its dualsink bath and generous walk-in closet. A second bedroom and full bath, as well as laundry also call this floor home. And there's more to go! Step up to the fourth floor and into a large media room offering access to an amazing terrace with optional fireplace. A third bedroom and full bath completes the top floor. Ready for personalization from top to bottom, you can even add an elevator for enhanced convenience—and wow-factor!

### Features of this Floorplan

- End unit townhome
- Covered terrace with option to add NanaWall and brick fireplace
- Multiple third floor bedroom layouts
- Spacious deck
- Rear load 2-car garage

### eagleofva.com

FOURTH FLOOR