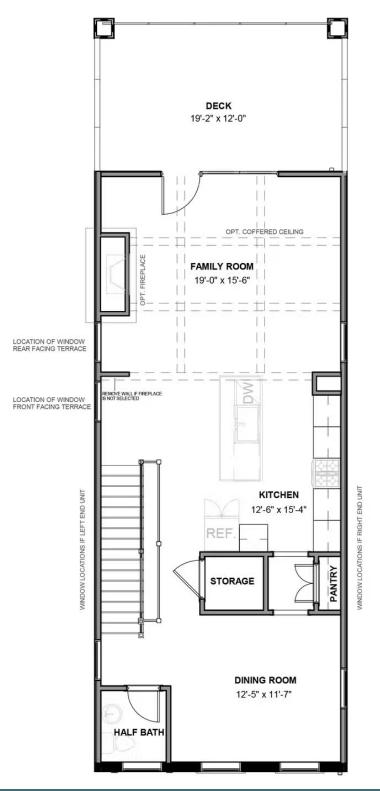

Move up—and over—to deluxe with the Rowland. This spacious 4-story end unit townhome blends exquisite craftmanship, exacting detail, and a flair for modern urban living—all with the 'side benefits' of additional windows offering more natural light and views. Arrive home to your private 2-car garage and step into the ground floor foyer with rec room and half bath—aka "the 4th bedroom." The second level is first class when it comes to relaxing and entertaining, with its masterful flow from dining room to kitchen to family room, and further outward to a large welcoming deck. Move up to the third floor and the comforts of your primary suite with its dualsink bath and generous walk-in closet. A second bedroom and full bath, as well as laundry also call this floor home. And there's more to go! Step up to the fourth floor and into a large media room offering access to an amazing terrace with optional fireplace. A third bedroom and full bath completes the top floor. Ready for personalization from top to bottom, you can even add an elevator for enhanced convenience—and wow-factor!

### Features of this Floorplan

- End unit townhome
- Covered terrace with option to add NanaWall and brick fireplace
- Multiple third floor bedroom layouts
- Spacious deck
- Rear load 2-car garage

#### **SECOND FLOOR**