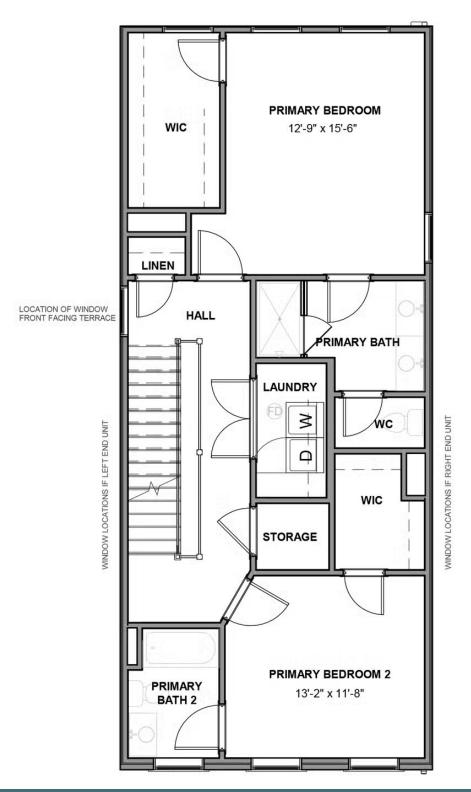

Move up—and over—to deluxe with the Rowland. This spacious 4-story end unit townhome blends exquisite craftmanship, exacting detail, and a flair for modern urban living—all with the 'side benefits' of additional windows offering more natural light and views. Arrive home to your private 2-car garage and step into the ground floor foyer with rec room and half bath—aka "the 4th bedroom." The second level is first class when it comes to relaxing and entertaining, with its masterful flow from dining room to kitchen to family room, and further outward to a large welcoming deck. Move up to the third floor and the comforts of your primary suite with its dualsink bath and generous walk-in closet. A second bedroom and full bath, as well as laundry also call this floor home. And there's more to go! Step up to the fourth floor and into a large media room offering access to an amazing terrace with optional fireplace. A third bedroom and full bath completes the top floor. Ready for personalization from top to bottom, you can even add an elevator for enhanced convenience—and wow-factor!

### eagleofva.com

**THIRD FLOOR** 