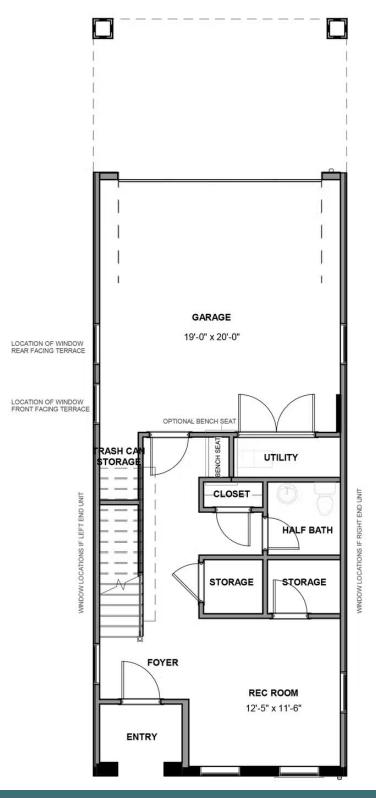

### eagleofva.com

**FIRST FLOOR** 

Move up—and over—to deluxe with the Rowland. This spacious 4-story end unit townhome blends exquisite craftmanship, exacting detail, and a flair for modern urban living—all with the 'side benefits' of additional windows offering more natural light and views. Arrive home to your private 2-car garage and step into the ground floor foyer with rec room and half bath—aka "the 4th bedroom." The second level is first class when it comes to relaxing and entertaining, with its masterful flow from dining room to kitchen to family room, and further outward to a large welcoming deck. Move up to the third floor and the comforts of your primary suite with its dualsink bath and generous walk-in closet. A second bedroom and full bath, as well as laundry also call this floor home. And there's more to go! Step up to the fourth floor and into a large media room offering access to an amazing terrace with optional fireplace. A third bedroom and full bath completes the top floor. Ready for personalization from top to bottom, you can even add an elevator for enhanced convenience—and wow-factor!