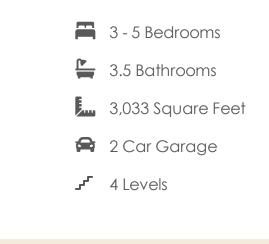

Move up—and over—to deluxe with the Rowland. This spacious 4-story end unit townhome blends exquisite craftmanship, exacting detail, and a flair for modern urban living—all with the 'side benefits' of additional windows offering more natural light and views. Arrive home to your private 2-car garage and step into the ground floor foyer with rec room and half bath—aka "the 4th bedroom." The second level is first class when it comes to relaxing and entertaining, with its masterful flow from dining room to kitchen to family room, and further outward to a large welcoming deck. Move up to the third floor and the comforts of your primary suite with its dualsink bath and generous walk-in closet. A second bedroom and full bath, as well as laundry also call this floor home. And there's more to go! Step up to the fourth floor and into a large media room offering access to an amazing terrace with optional fireplace. A third bedroom and full bath completes the top floor. Ready for personalization from top to bottom, you can even add an elevator for enhanced convenience—and wow-factor!