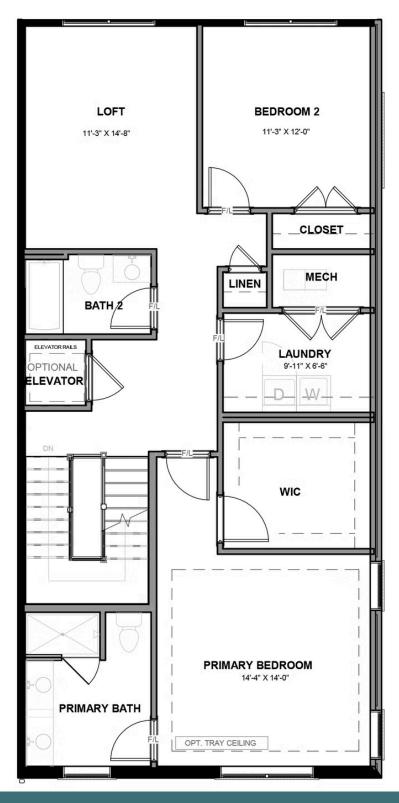

l markets, shops, and restaurants. Pull-in to your private, 1-car garage and step into the foyer, where your personal elevator awaits to whisk you to the third floor landing (first floor of your home). Here you'll find the primary suite complete with dual-sink bath and generous walk-in closet, as well as an additional bedroom, full bath, laundry and flexible loft space. Step up to the fourth floor (second floor of your home) and bask in the airy openness and seamless flow of kitchen, dining, and family room—leading to the covered terrace with optional fireplace perfect for entertaining or making any moment cozy. Pets are welcome

#### Features of this Floorplan

- Covered terrace with option to add NanaWall and brick fireplace
- Lof
- Option for elevator

















#### THIRD FLOOR





#### **FOURTH FLOOR**