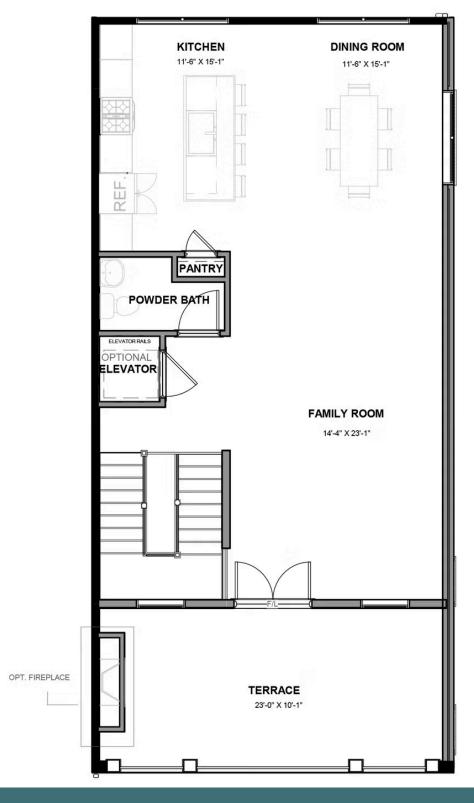

urants. Pull-in to your private, 1-car garage and step into the foyer, where your personal elevator awaits to whisk you to the third floor landing (first floor of your home). Here you'll find the primary suite complete with dual-sink bath and generous walk-in closet, as well as an additional bedroom, full bath, laundry and flexible loft space. Step up to the fourth floor (second floor of your home) and bask in the airy openness and seamless flow of kitchen, dining, and family room—leading to the covered terrace with optional fireplace perfect for entertaining or making any moment cozy. Pets are welcome

#### Features of this Floorplan

- Covered terrace with option to add NanaWall and brick fireplace
- Lof
- Option for elevator

















#### THIRD FLOOR





#### **FOURTH FLOOR**