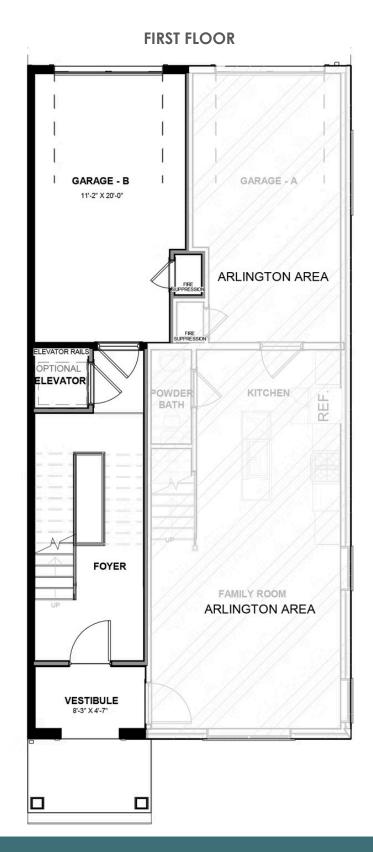

access to lively local markets, shops, and restaurants. Pull-in to your private, 1-car garage and step into the foyer, where your personal elevator awaits to whisk you to the third floor landing (first floor of your home). Here you'll find the primary suite complete with dual-sink bath and generous walk-in closet, as well as an additional bedroom, full bath, laundry and flexible loft space. Step up to the fourth floor (second floor of your home) and bask in the airy openness and seamless flow of kitchen, dining, and family room—leading to the covered terrace with optional fireplace perfect for entertaining or making any moment cozy. Pets are welcome

#### Features of this Floorplan

- Covered terrace with option to add NanaWall and brick fireplace
- Lof
- Option for elevator

















#### THIRD FLOOR





#### **FOURTH FLOOR**