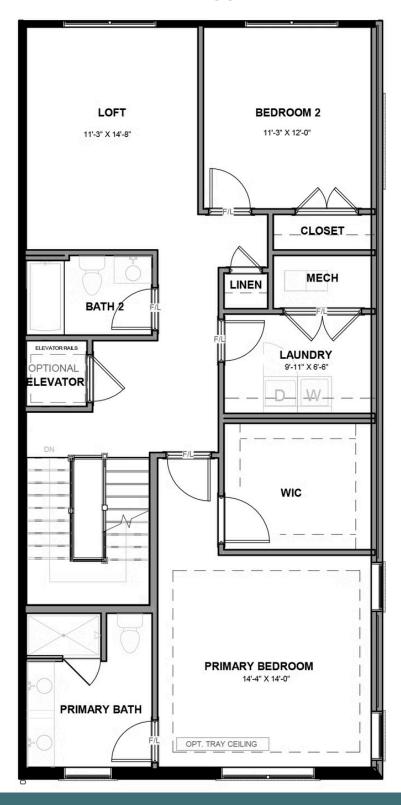

2 Bedrooms

2.5 Bathrooms

2,487 Square Feet

角 1 Car Garage

2 Levels

Designed for today's lifestyles and personalized to yours, the McKinney is a 2-level, 2-bedroom condo offering over 2,400 square feet of space. Consisting of the third and fourth floor of the townhouse, the McKinney offers everything you could imagine in modern urban living with walkable access to lively local markets, shops, and restaurants. Pull-in to your private, 1-car garage and step into the foyer, where your personal elevator awaits to whisk you to the third floor landing (first floor of your home). Here you'll find the primary suite complete with dual-sink bath and generous walk-in closet, as well as an additional bedroom, full bath, laundry and flexible loft space. Step up to the fourth floor (second floor of your home) and bask in the airy openness and seamless flow of kitchen, dining, and family room—leading to the covered terrace with optional fireplace perfect for entertaining or making any moment cozy. Pets are welcome