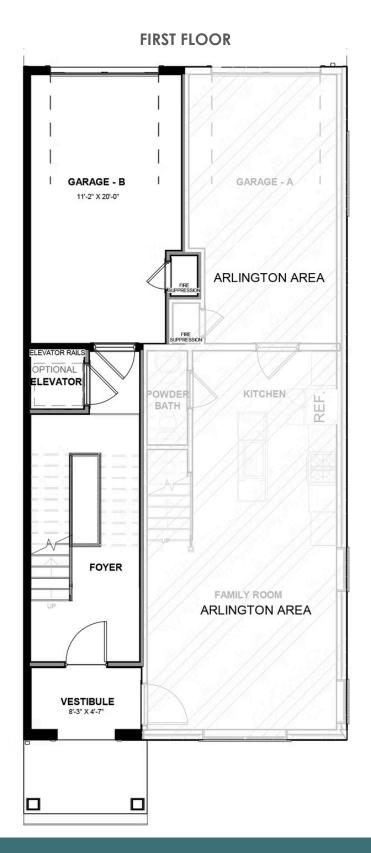

#### THIRD FLOOR

2 Bedrooms

2.5 Bathrooms

2,487 Square Feet

角 1 Car Garage

2 Levels

Designed for today's lifestyles and personalized to yours, the McKinney is a 2-level, 2-bedroom condo offering over 2,400 square feet of space. Consisting of the third and fourth floor of the townhouse, the McKinney offers everything you could imagine in modern urban living with walkable access to lively local markets, shops, and restaurants. Pull-in to your private, 1-car garage and step into the foyer, where your personal elevator awaits to whisk you to the third floor landing (first floor of your home). Here you'll find the primary suite complete with dual-sink bath and generous walk-in closet, as well as an additional bedroom, full bath, laundry and flexible loft space. Step up to the fourth floor (second floor of your home) and bask in the airy openness and seamless flow of kitchen, dining, and family room—leading to the covered terrace with optional fireplace perfect for entertaining or making any moment cozy. Pets are welcome