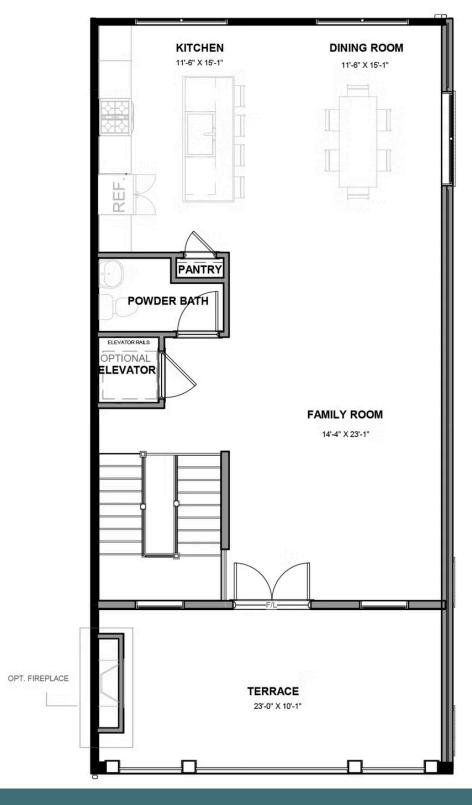

#### **FOURTH FLOOR**

2 Bedrooms

2.5 Bathrooms

2,487 Square Feet

角 1 Car Garage

2 Levels

Designed for today's lifestyles and personalized to yours, the McKinney is a 2-level, 2-bedroom condo offering over 2,400 square feet of space. Consisting of the third and fourth floor of the townhouse, the McKinney offers everything you could imagine in modern urban living with walkable access to lively local markets, shops, and restaurants. Pull-in to your private, 1-car garage and step into the foyer, where your personal elevator awaits to whisk you to the third floor landing (first floor of your home). Here you'll find the primary suite complete with dual-sink bath and generous walk-in closet, as well as an additional bedroom, full bath, laundry and flexible loft space. Step up to the fourth floor (second floor of your home) and bask in the airy openness and seamless flow of kitchen, dining, and family room—leading to the covered terrace with optional fireplace perfect for entertaining or making any moment cozy. Pets are welcome

#### Features of this Floorplan

- Covered terrace with option to add NanaWall and brick fireplace
- Lof
- Option for elevator