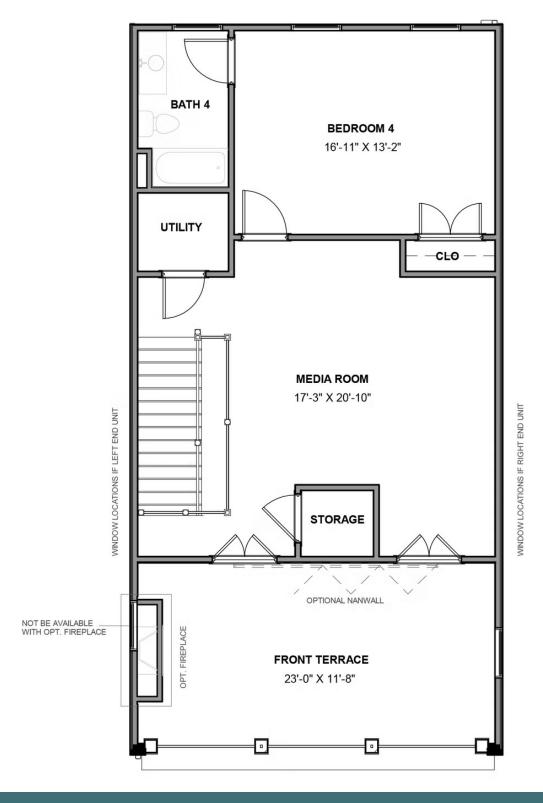

## THE Malvern

3 - 4 Bedrooms

3.5 Bathrooms

3,533 Square Feet

2 Car Garage

4 Levels

The townhome other homes dream of, the Malvern redefines spaciousness with a multi-level flow teeming with exquisite craftsmanship, authentic details, and flair for modern urban-style living. Offering the end unit benefits of additional windows and natural light, the Malvern distinctive curb appeal can be further enhanced with an optional front bay window. A 2-car garage welcomes you to the ground floor foyer with rec room and half bath—aka "the 4th bedroom." The second level is first class when it comes to relaxing and entertaining, with its masterful flow from dining room to kitchen to family room, and further outward to a large welcoming deck. Move up to the third floor and the comforts of your primary suite with luxurious dual-sink bath and jaw-dropping walk-in closet. A second bedroom and full bath, as well as laundry also call this floor home. The fourth floor will quickly become your favorite with its large media room and amazing rooftop terrace, with an optional fireplace for year-round relaxation. A third bedroom and full bath completes the top floor. Ready for personalization from top to bottom, you can even add an elevator for enhanced convenience—and swank-factor!

#### **FOURTH FLOOR**