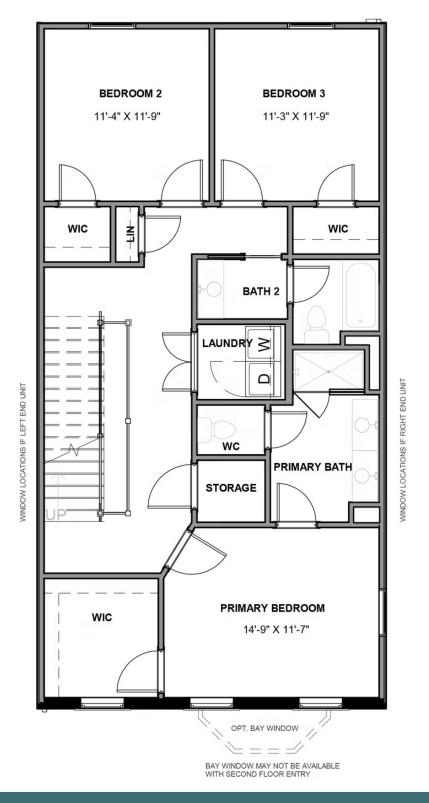

## THE Malvern

3 - 4 Bedrooms

3.5 Bathrooms

3,533 Square Feet

2 Car Garage

4 Levels

The townhome other homes dream of, the Malvern redefines spaciousness with a multi-level flow teeming with exquisite craftsmanship, authentic details, and flair for modern urban-style living. Offering the end unit benefits of additional windows and natural light, the Malvern distinctive curb appeal can be further enhanced with an optional front bay window. A 2-car garage welcomes you to the ground floor foyer with rec room and half bath—aka "the 4th bedroom." The second level is first class when it comes to relaxing and entertaining, with its masterful flow from dining room to kitchen to family room, and further outward to a large welcoming deck. Move up to the third floor and the comforts of your primary suite with luxurious dual-sink bath and jaw-dropping walk-in closet. A second bedroom and full bath, as well as laundry also call this floor home. The fourth floor will quickly become your favorite with its large media room and amazing rooftop terrace, with an optional fireplace for year-round relaxation. A third bedroom and full bath completes the top floor. Ready for personalization from top to bottom, you can even add an elevator for enhanced convenience—and swank-factor!

#### THIRD FLOOR