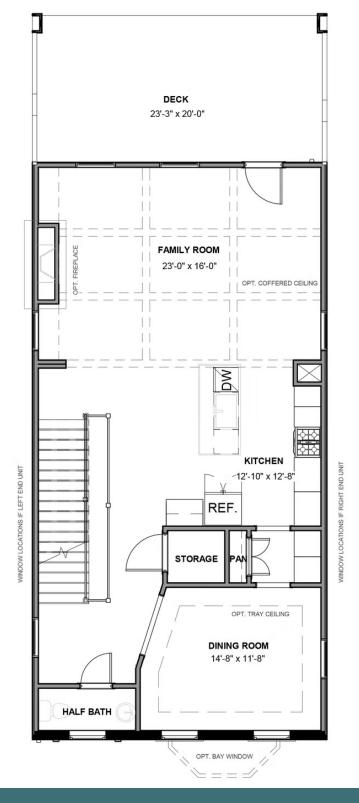

## THE Malvern

3 - 4 Bedrooms

3.5 Bathrooms

3,533 Square Feet

2 Car Garage

4 Levels

The townhome other homes dream of, the Malvern redefines spaciousness with a multi-level flow teeming with exquisite craftsmanship, authentic details, and flair for modern urban-style living. Offering the end unit benefits of additional windows and natural light, the Malvern distinctive curb appeal can be further enhanced with an optional front bay window. A 2-car garage welcomes you to the ground floor foyer with rec room and half bath—aka "the 4th bedroom." The second level is first class when it comes to relaxing and entertaining, with its masterful flow from dining room to kitchen to family room, and further outward to a large welcoming deck. Move up to the third floor and the comforts of your primary suite with luxurious dual-sink bath and jaw-dropping walk-in closet. A second bedroom and full bath, as well as laundry also call this floor home. The fourth floor will quickly become your favorite with its large media room and amazing rooftop terrace, with an optional fireplace for year-round relaxation. A third bedroom and full bath completes the top floor. Ready for personalization from top to bottom, you can even add an elevator for enhanced convenience—and swank-factor!

#### **SECOND FLOOR**