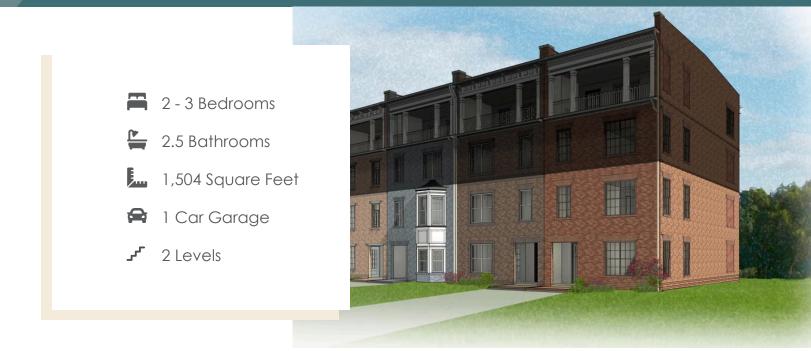

### THE Arlington AT MIDTOWN

Welcome to modern urban living like never before with the Arlington, a 2-level, 2-bedroom condo offering 1,504 square feet of space. Arrive home to your private 1-car garage and step into a true chef's kitchen and open living room ready for relaxing or entertaining. A half-bath powder room completes the first floor. Step up the open stairwell to the second floor where your primary suite awaits with dual-sink bath and generous walk-in closet. Here you'll also find an additional bedroom, full bath, and laundry, and flexible loft space that leads out to a rear outside deck ready for kicking back and soaking up the good life. Pets are welcome