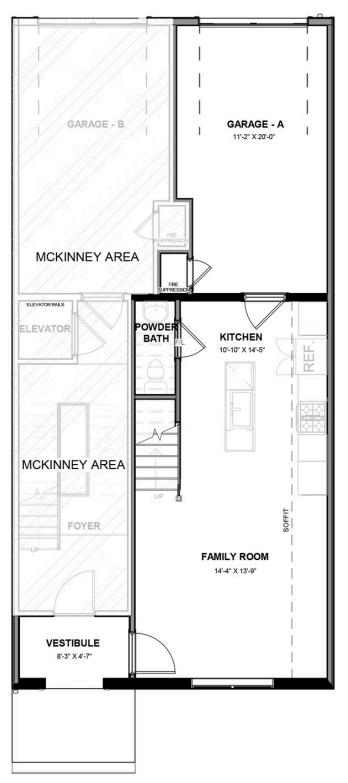

### THE Arlington AT MIDTOWN

Welcome to modern urban living like never before with the Arlington, a 2-level, 2-bedroom condo offering 1,504 square feet of space. Arrive home to your private 1-car garage and step into a true chef's kitchen and open living room ready for relaxing or entertaining. A half-bath powder room completes the first floor. Step up the open stairwell to the second floor where your primary suite awaits with dual-sink bath and generous walk-in closet. Here you'll also find an additional bedroom, full bath, and laundry, and flexible loft space that leads out to a rear outside deck ready for kicking back and soaking up the good life. Pets are welcome

# eagleofva.com

FIRST FLOOR