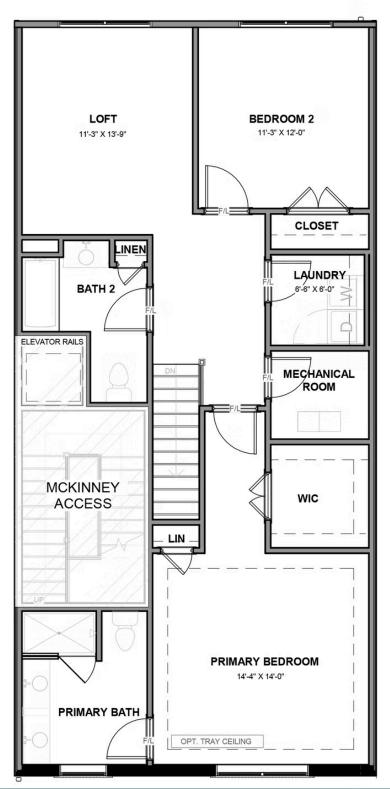

### THE Arlington AT MIDTOWN

Welcome to modern urban living like never before with the Arlington, a 2-level, 2-bedroom condo offering 1,504 square feet of space. Arrive home to your private 1-car garage and step into a true chef's kitchen and open living room ready for relaxing or entertaining. A half-bath powder room completes the first floor. Step up the open stairwell to the second floor where your primary suite awaits with dual-sink bath and generous walk-in closet. Here you'll also find an additional bedroom, full bath, and laundry, and flexible loft space that leads out to a rear outside deck ready for kicking back and soaking up the good life. Pets are welcome

#### Features of this Floorplan

- Loft
- Option for additional bedroom
- Option for spacious deck

## eagleofva.com

**SECOND FLOOR** 