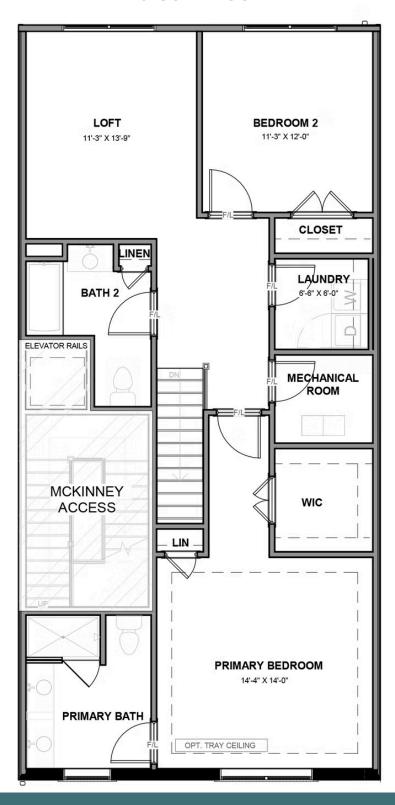

### THE Arlington at MIDTOWN

2 - 3 Bedrooms

2.5 Bathrooms

1,504 Square Feet

角 1 Car Garage

2 Levels

Welcome to modern urban living like never before with the Arlington, a 2-level, 2-bedroom condo offering 1,504 square feet of space. Arrive home to your private 1-car garage and step into a true chef's kitchen and open living room ready for relaxing or entertaining. A half-bath powder room completes the first floor. Step up the open stairwell to the second floor where your primary suite awaits with dual-sink bath and generous walk-in closet. Here you'll also find an additional bedroom, full bath, and laundry, and flexible loft space that leads out to a rear outside deck ready for kicking back and soaking up the good life. Pets are welcome

Features of this Floorplan

- Loft
- Option for additional bedroom
- Option for spacious deck

#### SECOND FLOOR

eagleofva.com