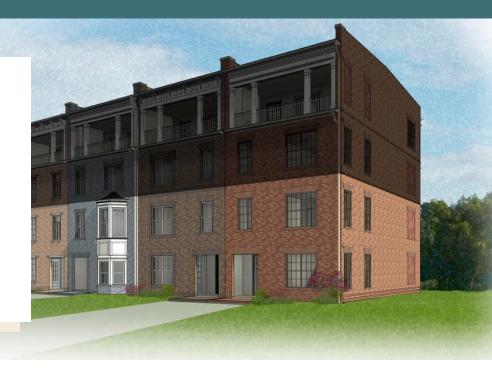

### THE Arlington at MIDTOWN

2 - 3 Bedrooms

2.5 Bathrooms

1,504 Square Feet

角 1 Car Garage

2 Levels

Welcome to modern urban living like never before with the Arlington, a 2-level, 2-bedroom condo offering 1,504 square feet of space. Arrive home to your private 1-car garage and step into a true chef's kitchen and open living room ready for relaxing or entertaining. A half-bath powder room completes the first floor. Step up the open stairwell to the second floor where your primary suite awaits with dual-sink bath and generous walk-in closet. Here you'll also find an additional bedroom, full bath, and laundry, and flexible loft space that leads out to a rear outside deck ready for kicking back and soaking up the good life. Pets are welcome

# THE Arlington AT MIDTOWN