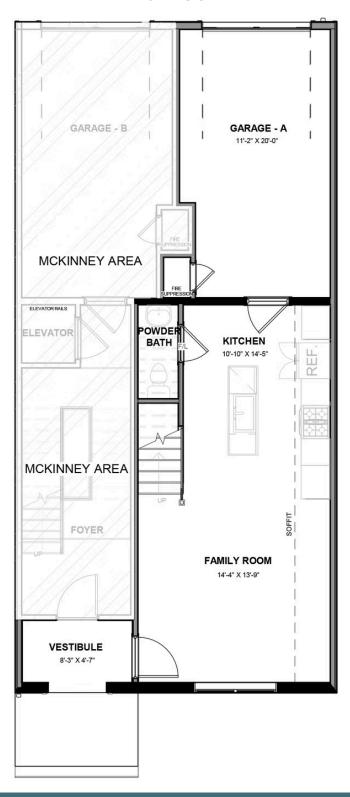

#### **FIRST FLOOR**

### THE Arlington at MIDTOWN

2 - 3 Bedrooms

2.5 Bathrooms

1,504 Square Feet

角 1 Car Garage

2 Levels

Welcome to modern urban living like never before with the Arlington, a 2-level, 2-bedroom condo offering 1,504 square feet of space. Arrive home to your private 1-car garage and step into a true chef's kitchen and open living room ready for relaxing or entertaining. A half-bath powder room completes the first floor. Step up the open stairwell to the second floor where your primary suite awaits with dual-sink bath and generous walk-in closet. Here you'll also find an additional bedroom, full bath, and laundry, and flexible loft space that leads out to a rear outside deck ready for kicking back and soaking up the good life. Pets are welcome