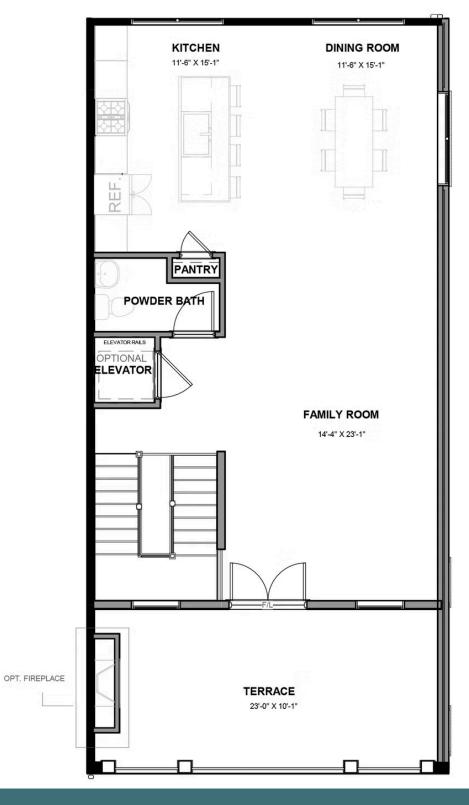

te, 1-car garage and step into the foyer, where your personal elevator awaits to whisk you to the third floor landing (first floor of your home). Here you'll find the primary suite complete with dual-sink bath and generous walk-in closet, as well as an additional two bedrooms, full bath, and laundry room. Step up to the fourth floor (second floor of your home) and bask in the airy openness and seamless flow of kitchen, dining, and family room—leading to the covered terrace with fireplace perfect for entertaining or making any moment cozy. Pets are welcome

#### Features of this Home

- End Unit
- Elevator
- Outdoor Fireplace on 4th Floor Terrace
- LED Recessed Lighting Package
- Serenity Primary Bathroom with Enlarged Ceramic Tile Shower







#### THIRD FLOOR





#### **FOURTH FLOOR**