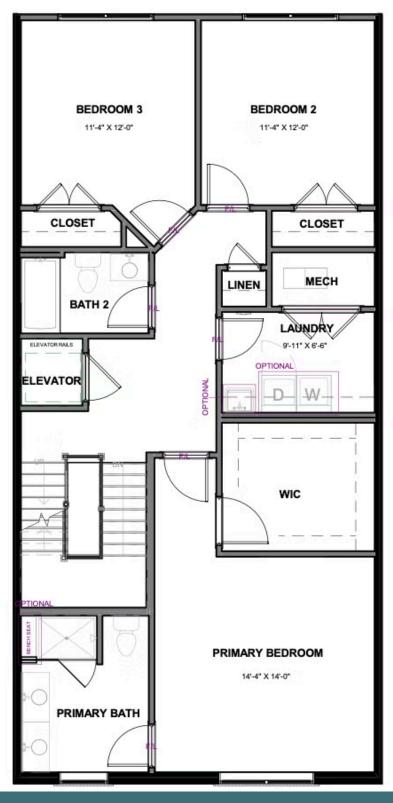

ants. Pull-in to your private, 1-car garage and step into the foyer, where your personal elevator awaits to whisk you to the third floor landing (first floor of your home). Here you'll find the primary suite complete with dual-sink bath and generous walk-in closet, as well as an additional two bedrooms, full bath, and laundry room. Step up to the fourth floor (second floor of your home) and bask in the airy openness and seamless flow of kitchen, dining, and family room—leading to the covered terrace with fireplace perfect for entertaining or making any moment cozy. Pets are welcome

#### Features of this Home

- End Unit
- Elevator
- Outdoor Fireplace on 4th Floor Terrace
- LED Recessed Lighting Package
- Serenity Primary Bathroom with Enlarged Ceramic Tile Shower







#### THIRD FLOOR





#### **FOURTH FLOOR**