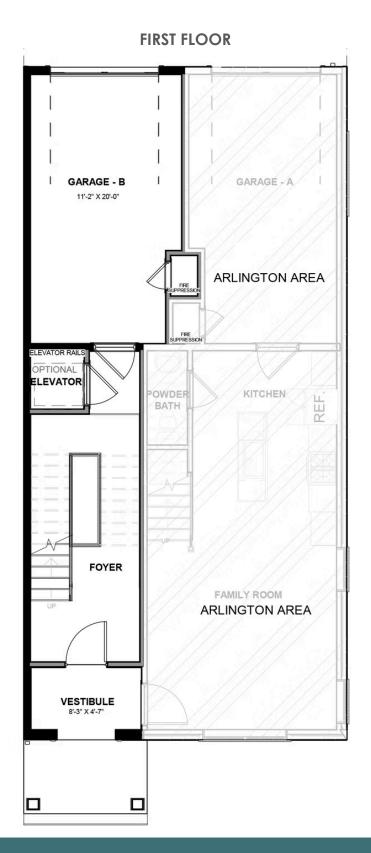

ts, shops, and restaurants. Pull-in to your private, 1-car garage and step into the foyer, where your personal elevator awaits to whisk you to the third floor landing (first floor of your home). Here you'll find the primary suite complete with dual-sink bath and generous walk-in closet, as well as an additional two bedrooms, full bath, and laundry room. Step up to the fourth floor (second floor of your home) and bask in the airy openness and seamless flow of kitchen, dining, and family room—leading to the covered terrace with fireplace perfect for entertaining or making any moment cozy. Pets are welcome

#### Features of this Home

- End Unit
- Elevator
- Outdoor Fireplace on 4th Floor Terrace
- LED Recessed Lighting Package
- Serenity Primary Bathroom with Enlarged Ceramic Tile Shower







#### THIRD FLOOR





#### **FOURTH FLOOR**