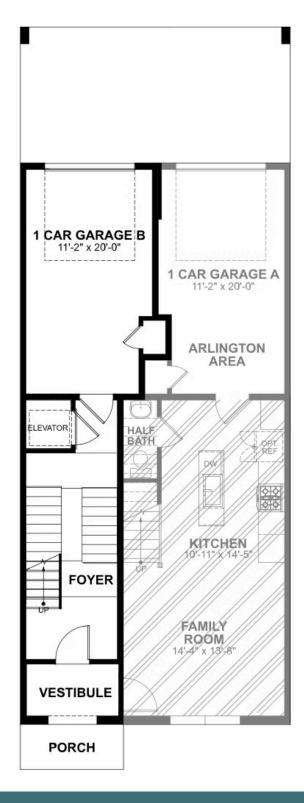

#### **FIRST FLOOR**

3 Bedrooms

2.5 Bathrooms

2487 Square Feet

🖨 1 Car Garage

\$759,046

Designed for today's lifestyles and personalized to yours, the McKinney is a 2-level, 3-bedroom condo offering over 2,400 square feet of space. Consisting of the third and fourth floor of the townhouse, the McKinney offers everything you could imagine in modern urban living with walkable access to lively local markets, shops, and restaurants. Pull-in to your private, 1-car garage and step into the foyer, where your personal elevator awaits to whisk you to the third floor landing (first floor of your home). Here you'll find the primary suite complete with dual-sink bath and generous walk-in closet, as well as two additional bedrooms, full bath, and laundry room. Step up to the fourth floor (second floor of your home) and bask in the airy openness and seamless flow of kitchen, dining, and family room—leading to the covered terrace with fireplace perfect for entertaining or making any moment cozy. Pets are welcome