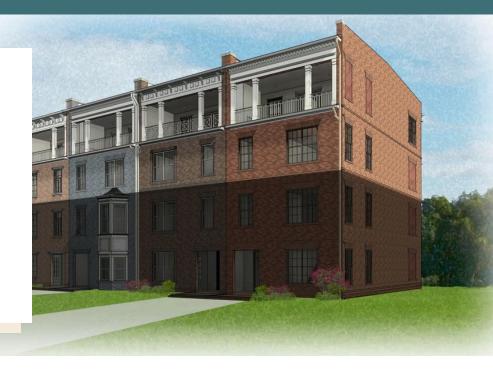

3 Bedrooms

2.5 Bathrooms

2487 Square Feet

🖨 1 Car Garage

\$759,046

Designed for today's lifestyles and personalized to yours, the McKinney is a 2-level, 3-bedroom condo offering over 2,400 square feet of space. Consisting of the third and fourth floor of the townhouse, the McKinney offers everything you could imagine in modern urban living with walkable access to lively local markets, shops, and restaurants. Pull-in to your private, 1-car garage and step into the foyer, where your personal elevator awaits to whisk you to the third floor landing (first floor of your home). Here you'll find the primary suite complete with dual-sink bath and generous walk-in closet, as well as two additional bedrooms, full bath, and laundry room. Step up to the fourth floor (second floor of your home) and bask in the airy openness and seamless flow of kitchen, dining, and family room—leading to the covered terrace with fireplace perfect for entertaining or making any moment cozy. Pets are welcome