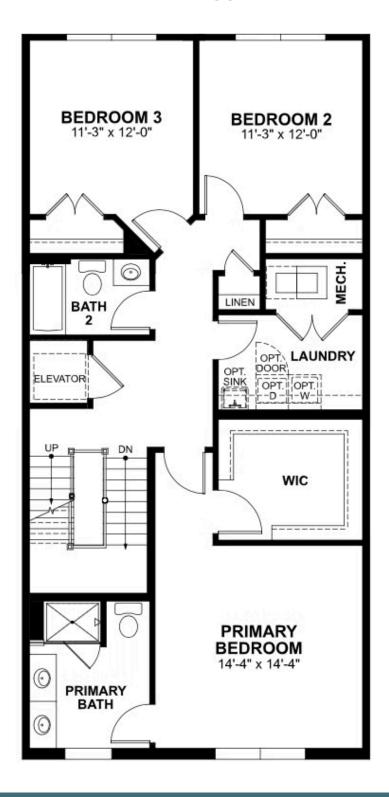

#### THIRD FLOOR

3 Bedrooms

2.5 Bathrooms

2487 Square Feet

🖨 1 Car Garage

\$759,046

Designed for today's lifestyles and personalized to yours, the McKinney is a 2-level, 3-bedroom condo offering over 2,400 square feet of space. Consisting of the third and fourth floor of the townhouse, the McKinney offers everything you could imagine in modern urban living with walkable access to lively local markets, shops, and restaurants. Pull-in to your private, 1-car garage and step into the foyer, where your personal elevator awaits to whisk you to the third floor landing (first floor of your home). Here you'll find the primary suite complete with dual-sink bath and generous walk-in closet, as well as two additional bedrooms, full bath, and laundry room. Step up to the fourth floor (second floor of your home) and bask in the airy openness and seamless flow of kitchen, dining, and family room—leading to the covered terrace with fireplace perfect for entertaining or making any moment cozy. Pets are welcome