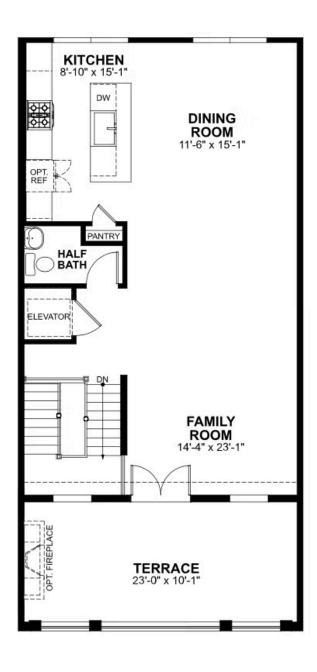

#### **FOURTH FLOOR**

3 Bedrooms

2.5 Bathrooms

2487 Square Feet

🖨 1 Car Garage

\$759,046

Designed for today's lifestyles and personalized to yours, the McKinney is a 2-level, 3-bedroom condo offering over 2,400 square feet of space. Consisting of the third and fourth floor of the townhouse, the McKinney offers everything you could imagine in modern urban living with walkable access to lively local markets, shops, and restaurants. Pull-in to your private, 1-car garage and step into the foyer, where your personal elevator awaits to whisk you to the third floor landing (first floor of your home). Here you'll find the primary suite complete with dual-sink bath and generous walk-in closet, as well as two additional bedrooms, full bath, and laundry room. Step up to the fourth floor (second floor of your home) and bask in the airy openness and seamless flow of kitchen, dining, and family room—leading to the covered terrace with fireplace perfect for entertaining or making any moment cozy. Pets are welcome