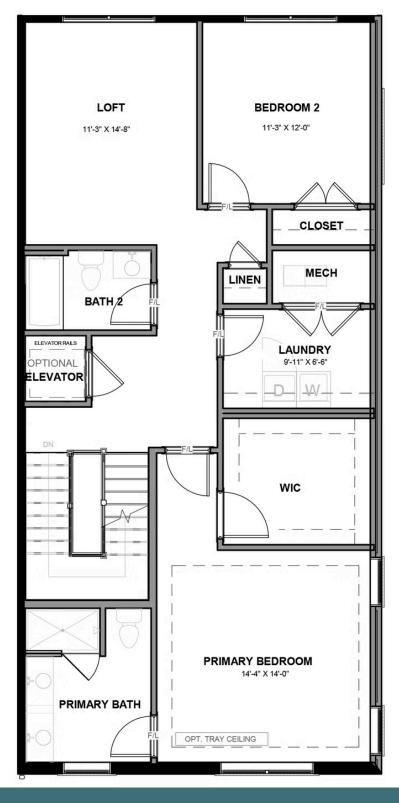

#### THIRD FLOOR

2 Bedrooms

2.5 Bathrooms

2487 Square Feet

角 1 Car Garage

\$711,653

Designed for today's lifestyles and personalized to yours, the McKinney is a 2-level, 2-bedroom condo offering over 2,400 square feet of space. Consisting of the third and fourth floor of the townhouse, the McKinney offers everything you could imagine in modern urban living with walkable access to lively local markets, shops, and restaurants. Pull-in to your private, 1-car garage and step into the foyer, where your personal elevator awaits to whisk you to the third floor landing (first floor of your home). Here you'll find the primary suite complete with dual-sink bath and generous walk-in closet, as well as an additional bedroom, full bath, laundry and flexible loft space. Step up to the fourth floor (second floor of your home) and bask in the airy openness and seamless flow of kitchen, dining, and family room—leading to the covered terrace with optional fireplace perfect for entertaining or making any moment cozy. Pets are welcome