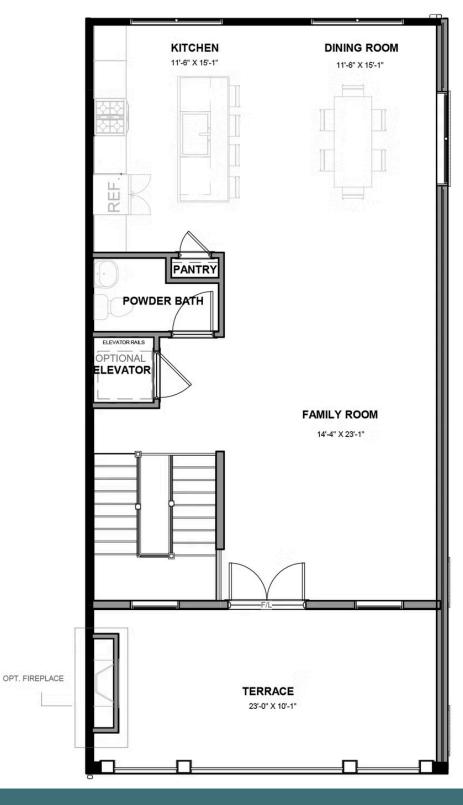

#### **FOURTH FLOOR**

2 Bedrooms

2.5 Bathrooms

2487 Square Feet

角 1 Car Garage

\$711,653

Designed for today's lifestyles and personalized to yours, the McKinney is a 2-level, 2-bedroom condo offering over 2,400 square feet of space. Consisting of the third and fourth floor of the townhouse, the McKinney offers everything you could imagine in modern urban living with walkable access to lively local markets, shops, and restaurants. Pull-in to your private, 1-car garage and step into the foyer, where your personal elevator awaits to whisk you to the third floor landing (first floor of your home). Here you'll find the primary suite complete with dual-sink bath and generous walk-in closet, as well as an additional bedroom, full bath, laundry and flexible loft space. Step up to the fourth floor (second floor of your home) and bask in the airy openness and seamless flow of kitchen, dining, and family room—leading to the covered terrace with optional fireplace perfect for entertaining or making any moment cozy. Pets are welcome