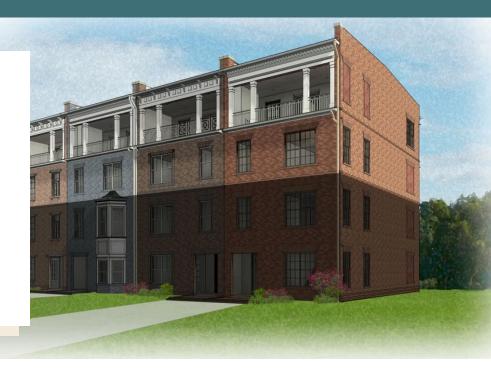

2 Bedrooms

2.5 Bathrooms

2487 Square Feet

角 1 Car Garage

\$711,653

Designed for today's lifestyles and personalized to yours, the McKinney is a 2-level, 2-bedroom condo offering over 2,400 square feet of space. Consisting of the third and fourth floor of the townhouse, the McKinney offers everything you could imagine in modern urban living with walkable access to lively local markets, shops, and restaurants. Pull-in to your private, 1-car garage and step into the foyer, where your personal elevator awaits to whisk you to the third floor landing (first floor of your home). Here you'll find the primary suite complete with dual-sink bath and generous walk-in closet, as well as an additional bedroom, full bath, laundry and flexible loft space. Step up to the fourth floor (second floor of your home) and bask in the airy openness and seamless flow of kitchen, dining, and family room—leading to the covered terrace with optional fireplace perfect for entertaining or making any moment cozy. Pets are welcome