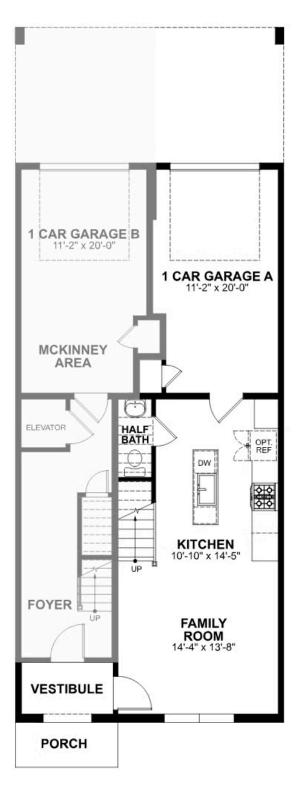

r garage and step into a true chef's kitchen and open living room ready for relaxing or entertaining. A half-bath powder room completes the first floor. Step up the open stairwell to the second floor where your primary suite awaits with dual-sink bath and generous walk-in closet. Here you'll also find an additional bedroom, full bath, and laundry, and flexible loft space that leads out to a rear outside deck ready for kicking back and soaking up the good life. Pets are welcome



This information is deemed reliable but not guaranteed. All details, dimensions, square footage, illustrations and pricing are approximate and may vary from actual plans and specifications. Contact an Eagle Sales Consultant for details. Current information as of 9th June 2025

424 Midtown Way



**FIRST FLOOR** 



## eagleofva.com

This information is deemed reliable but not guaranteed. All details, dimensions, square footage, illustrations and pricing are approximate and may vary from actual plans and specifications. Contact an Eagle Sales Consultant for details. Current information as of 9th June 2025

424 Midtown Way



## SECOND FLOOR



## eagleofva.com

This information is deemed reliable but not guaranteed. All details, dimensions, square footage, illustrations and pricing are approximate and may vary from actual plans and specifications. Contact an Eagle Sales Consultant for details. Current information as of 9th June 2025