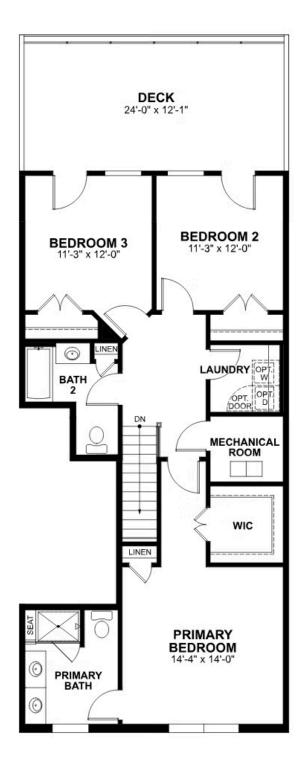

h, and laundry, and flexible loft space that leads out to a rear outside deck ready for kicking back and soaking up the good life. Pets are welcome



This information is deemed reliable but not guaranteed. All details, dimensions, square footage, illustrations and pricing are approximate and may vary from actual plans and specifications. Contact an Eagle Sales Consultant for details. Current information as of 9th June 2025

424 Midtown Way



**FIRST FLOOR** 



## eagleofva.com

This information is deemed reliable but not guaranteed. All details, dimensions, square footage, illustrations and pricing are approximate and may vary from actual plans and specifications. Contact an Eagle Sales Consultant for details. Current information as of 9th June 2025

424 Midtown Way



## SECOND FLOOR



## eagleofva.com

This information is deemed reliable but not guaranteed. All details, dimensions, square footage, illustrations and pricing are approximate and may vary from actual plans and specifications. Contact an Eagle Sales Consultant for details. Current information as of 9th June 2025