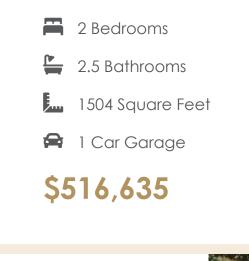

## 424 Midtown Way

Welcome to modern urban living like never before with the Arlington, a 2-level, 2-bedroom condo offering 1,504 square feet of space. Arrive home to your private 1-car garage and step into a true chef's kitchen and open living room ready for relaxing or entertaining. A half-bath powder room completes the first floor. Step up the open stairwell to the second floor where your primary suite awaits with dual-sink bath and generous walk-in closet. Here you'll also find an additional bedroom, full bath, and laundry, and flexible loft space that leads out to a rear outside deck ready for kicking back and soaking up the good life. Pets are welcome