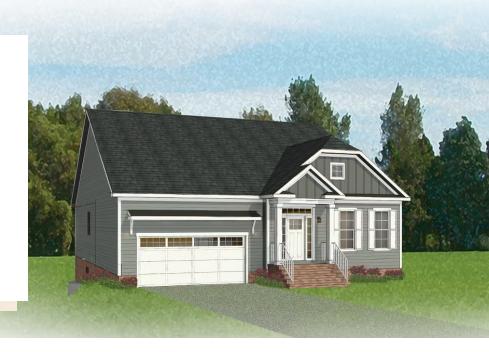

3 Bedrooms

2.5 Bathrooms

2,918 Square Feet

2 Car Garage

2 Levels

Think you've seen it all? Then you haven't seen Linden Terrace, a 2-story plan with 3 bedrooms, 2.5 baths, a 2-car garage, and 2,700 glorious square feet of pure home happiness. A front porch made for sipping lemonade and social graces welcomes you inside to a chef's dream kitchen offering a scenic vista overlooking both breakfast nook and family room. A formal dining room and home study lend sophistication and flexibility, while a secluded first floor primary suite with prodigious walk-in closet and dual-sink bath offer a quiet escape. Step downstairs to the terrace level where a rec room, full bath, and two additional bedrooms blend playfulness, with easygoing comfort and everyday livability—while a cavernous unfinished storage area is ready for whatever you can imagine.

#### Features of this Floorplan

- Main level primary bedroom
- Study
- Butler's pantry
- Formal dining room
- Terrace level with rec area and additional bedrooms
- Multiple primary bath configurations
- Option for screened porch
- Option for expanded rec room
- Option for Florida room