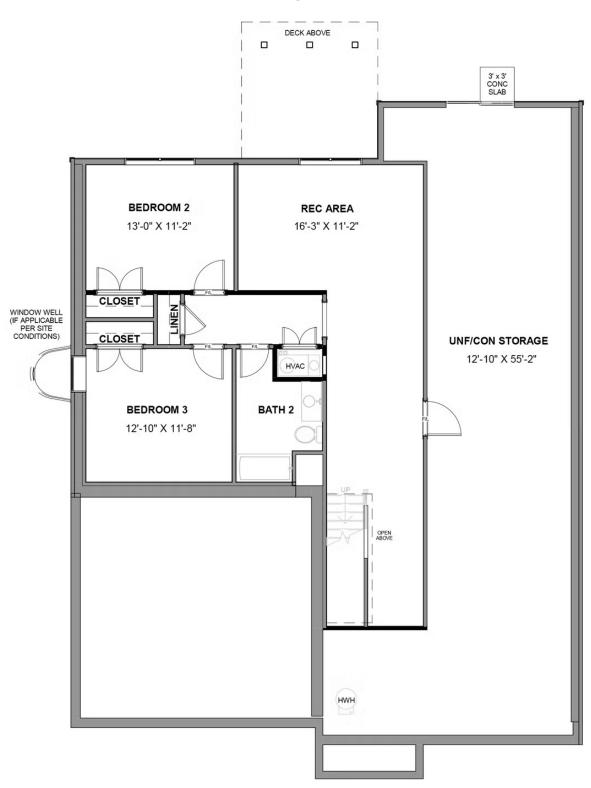

3 Bedrooms

2.5 Bathrooms

2,918 Square Feet

2 Car Garage

2 Levels

Think you've seen it all? Then you haven't seen Linden Terrace, a 2-story plan with 3 bedrooms, 2.5 baths, a 2-car garage, and 2,700 glorious square feet of pure home happiness. A front porch made for sipping lemonade and social graces welcomes you inside to a chef's dream kitchen offering a scenic vista overlooking both breakfast nook and family room. A formal dining room and home study lend sophistication and flexibility, while a secluded first floor primary suite with prodigious walk-in closet and dual-sink bath offer a quiet escape. Step downstairs to the terrace level where a rec room, full bath, and two additional bedrooms blend playfulness, with easygoing comfort and everyday livability—while a cavernous unfinished storage area is ready for whatever you can imagine.

#### Features of this Floorplan

- Main level primary bedroom
- Study
- Butler's pantry
- Formal dining room
- Terrace level with rec area and additional bedrooms
- Multiple primary bath configurations
- Option for screened porch
- Option for expanded rec room
- Option for Florida room

#### TERRACE LEVEL

eagleofva.com

eagleofva.com