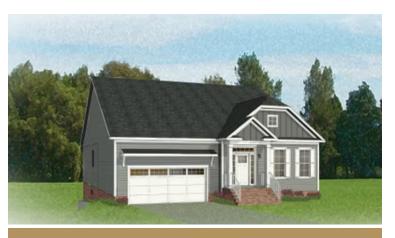

3 Bedrooms

2.5 Bathrooms

2,918 Square Feet

2 Car Garage

2 Levels

Think you've seen it all? Then you haven't seen Linden Terrace, a 2-story plan with 3 bedrooms, 2.5 baths, a 2-car garage, and 2,700 glorious square feet of pure home happiness. A front porch made for sipping lemonade and social graces welcomes you inside to a chef's dream kitchen offering a scenic vista overlooking both breakfast nook and family room. A formal dining room and home study lend sophistication and flexibility, while a secluded first floor primary suite with prodigious walk-in closet and dual-sink bath offer a quiet escape. Step downstairs to the terrace level where a rec room, full bath, and two additional bedrooms blend playfulness, with easygoing comfort and everyday livability—while a cavernous unfinished storage area is ready for whatever you can imagine.

#### Features of this Floorplan

- Main level primary bedroom
- Study
- Butler's pantry
- Formal dining room
- Terrace level with rec area and additional bedrooms
- Multiple primary bath configurations
- Option for screened porch
- Option for expanded rec room
- Option for Florida room