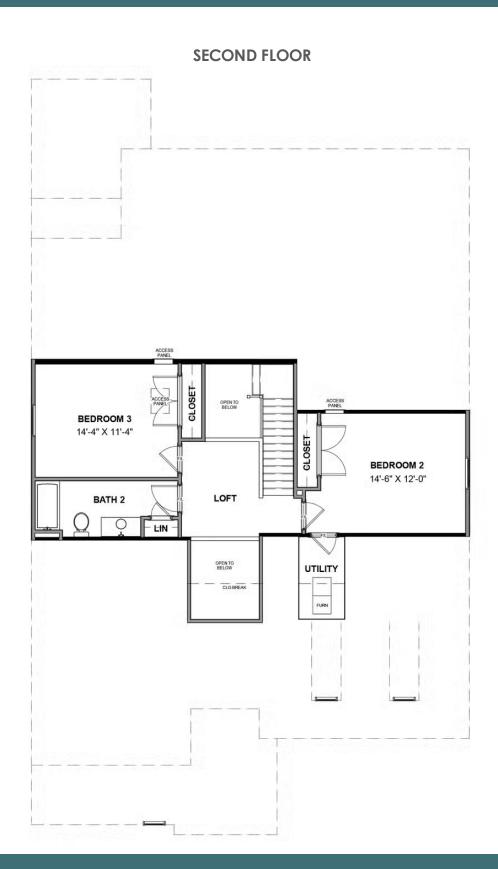

3 - 4 Bedrooms

2.5 Bathrooms

2,716 Square Feet

2 Car Garage

2 Levels

Live like you mean it with the Hartford II, a 2-story plan offering 3 bedrooms, 2.5 baths, a 2-car garage and over 2,700 square feet. Step into your light and airy foyer that will warmly welcome you in. From morning coffee in the kitchen to evening news and sofa naps in the family room, it all comes together in the open-flowing heart of the home. A patio extends from the breakfast nook, while at the front of the house a living room and dining room combine to extend the possibilities. A spacious first floor primary suite offers dual walk-in closets and bathroom ready for personalization. The second floor loft offers open views to below, as well as access to two additional bedrooms, a full bath, and ample storage.

#### Features of this Floorplan

- First floor primary bedroom
- Butler's pantry
- Formal dining room
- Living room with option to make it a den or additional bedroom
- Second floor loft and additional bedrooms
- Option for expanded loft
- Multiple primary bath configurations
- Option for Florida room and/or screened porch