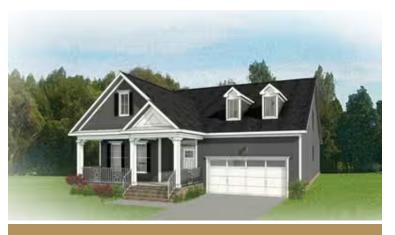

3 - 4 Bedrooms

2.5 Bathrooms

2,716 Square Feet

2 Car Garage

2 Levels

Live like you mean it with the Hartford II, a 2-story plan offering 3 bedrooms, 2.5 baths, a 2-car garage and over 2,700 square feet. Step into your light and airy foyer that will warmly welcome you in. From morning coffee in the kitchen to evening news and sofa naps in the family room, it all comes together in the open-flowing heart of the home. A patio extends from the breakfast nook, while at the front of the house a living room and dining room combine to extend the possibilities. A spacious first floor primary suite offers dual walk-in closets and bathroom ready for personalization. The second floor loft offers open views to below, as well as access to two additional bedrooms, a full bath, and ample storage.