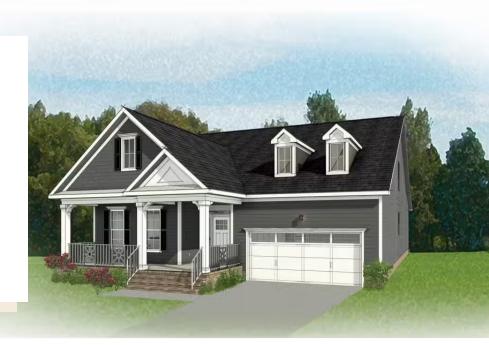

3 - 4 Bedrooms

2.5 Bathrooms

2,716 Square Feet

2 Car Garage

2 Levels

Live like you mean it with the Hartford II, a 2-story plan offering 3 bedrooms, 2.5 baths, a 2-car garage and over 2,700 square feet. Step into your light and airy foyer that will warmly welcome you in. From morning coffee in the kitchen to evening news and sofa naps in the family room, it all comes together in the open-flowing heart of the home. A patio extends from the breakfast nook, while at the front of the house a living room and dining room combine to extend the possibilities. A spacious first floor primary suite offers dual walk-in closets and bathroom ready for personalization. The second floor loft offers open views to below, as well as access to two additional bedrooms, a full bath, and ample storage.