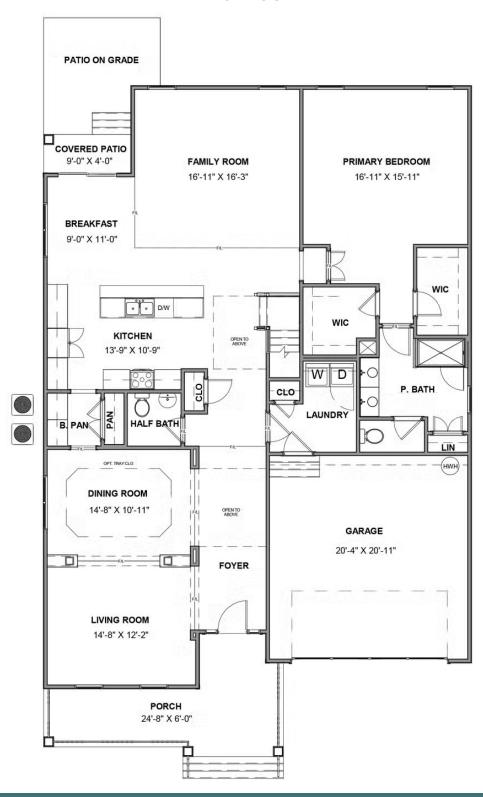

3 - 4 Bedrooms

2.5 Bathrooms

2,716 Square Feet

2 Car Garage

2 Levels

Live like you mean it with the Hartford II, a 2-story plan offering 3 bedrooms, 2.5 baths, a 2-car garage and over 2,700 square feet. Step into your light and airy foyer that will warmly welcome you in. From morning coffee in the kitchen to evening news and sofa naps in the family room, it all comes together in the open-flowing heart of the home. A patio extends from the breakfast nook, while at the front of the house a living room and dining room combine to extend the possibilities. A spacious first floor primary suite offers dual walk-in closets and bathroom ready for personalization. The second floor loft offers open views to below, as well as access to two additional bedrooms, a full bath, and ample storage.

#### Features of this Floorplan

- First floor primary bedroom
- Butler's pantry
- Formal dining room
- Living room with option to make it a den or additional bedroom
- Second floor loft and additional bedrooms
- Option for expanded loft
- Multiple primary bath configurations
- Option for Florida room and/or screened porch

#### **FIRST FLOOR**