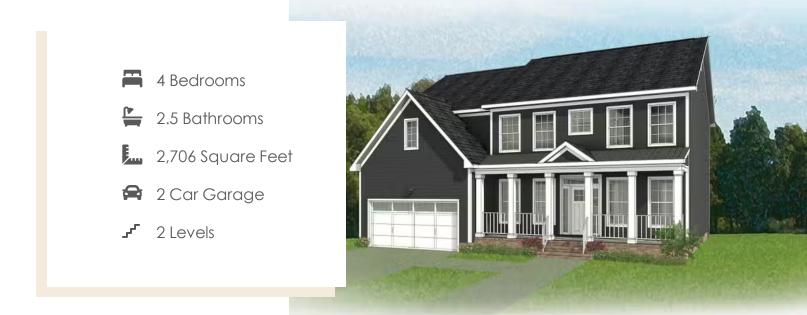

### THE **Bradford** AT GIVENS FARM

Smart, stately, and dressed to impress, the Bradford is a new 2-story plan with 4 bedrooms, 2.5+ baths, a back deck, and over 2,700 square feet of gracious modern living. Step from front porch to foyer and into a feeling of home as fresh as the mountain air. A front study and formal dining room greet guests like proper hosts, inviting all to a vast panoramic roomscape where the smells of home cooking blend with the love of family and laughter of gatherings that go well past bedtime. As the night ends, head upstairs to your majestic primary suite with its epic dualsink bath and linen closet, and a walk-in as big as the great outdoors. 3 additional bedrooms with walk-in closets, a full dual-sink bath, and second floor laundry ensure you never be lacking for space to stretch and room to grow.

#### Features of this Floorplan

- Study
- Formal dining room
- Walk-in pantry
- Full front porch
- Spacious primary bedroom with multiple bath layouts and huge walk-in closet
- Three additional bedrooms all with generous sized walk-in closets
- Option for three-car garage
- Option for screened porch