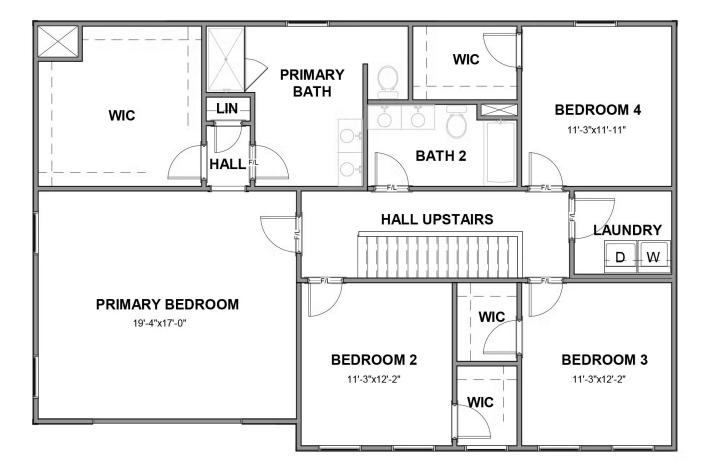

### THE **Bradford** AT GIVENS FARM

Smart, stately, and dressed to impress, the Bradford is a new 2-story plan with 4 bedrooms, 2.5+ baths, a back deck, and over 2,700 square feet of gracious modern living. Step from front porch to foyer and into a feeling of home as fresh as the mountain air. A front study and formal dining room greet guests like proper hosts, inviting all to a vast panoramic roomscape where the smells of home cooking blend with the love of family and laughter of gatherings that go well past bedtime. As the night ends, head upstairs to your majestic primary suite with its epic dualsink bath and linen closet, and a walk-in as big as the great outdoors. 3 additional bedrooms with walk-in closets, a full dual-sink bath, and second floor laundry ensure you never be lacking for space to stretch and room to grow.

#### Features of this Floorplan

- Study
- Formal dining room
- Walk-in pantry
- Full front porch
- Spacious primary bedroom with multiple bath layouts and huge walk-in closet
- Three additional bedrooms all with generous sized walk-in closets
- Option for three-car garage
- Option for screened porch

**SECOND FLOOR** 