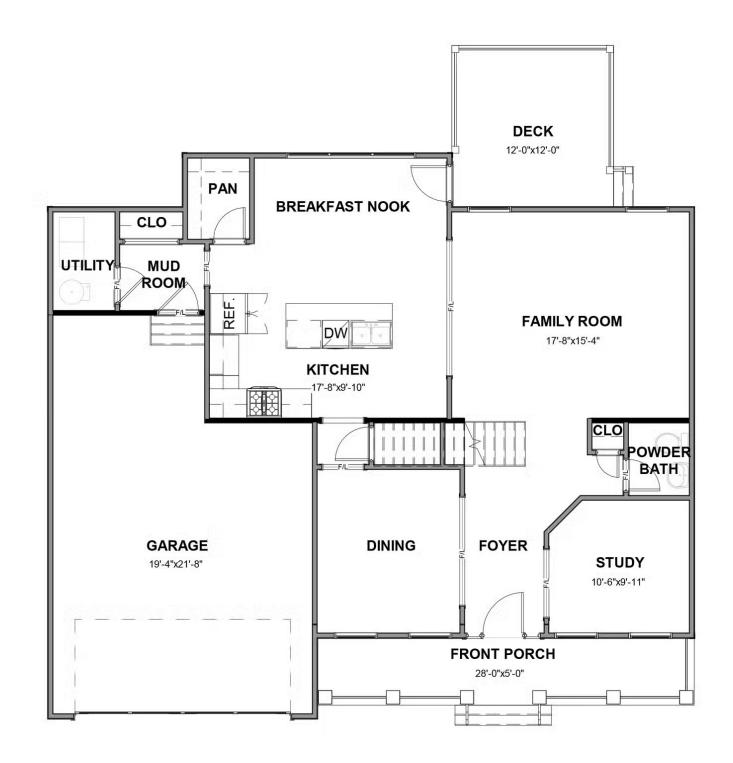

### THE **Bradford** AT GIVENS FARM

Smart, stately, and dressed to impress, the Bradford is a new 2-story plan with 4 bedrooms, 2.5+ baths, a back deck, and over 2,700 square feet of gracious modern living. Step from front porch to foyer and into a feeling of home as fresh as the mountain air. A front study and formal dining room greet guests like proper hosts, inviting all to a vast panoramic roomscape where the smells of home cooking blend with the love of family and laughter of gatherings that go well past bedtime. As the night ends, head upstairs to your majestic primary suite with its epic dualsink bath and linen closet, and a walk-in as big as the great outdoors. 3 additional bedrooms with walk-in closets, a full dual-sink bath, and second floor laundry ensure you never be lacking for space to stretch and room to grow.

#### Features of this Floorplan

- Study
- Formal dining room
- Walk-in pantry
- Full front porch
- Spacious primary bedroom with multiple bath layouts and huge walk-in closet
- Three additional bedrooms all with generous sized walk-in closets
- Option for three-car garage
- Option for screened porch

**FIRST FLOOR** 