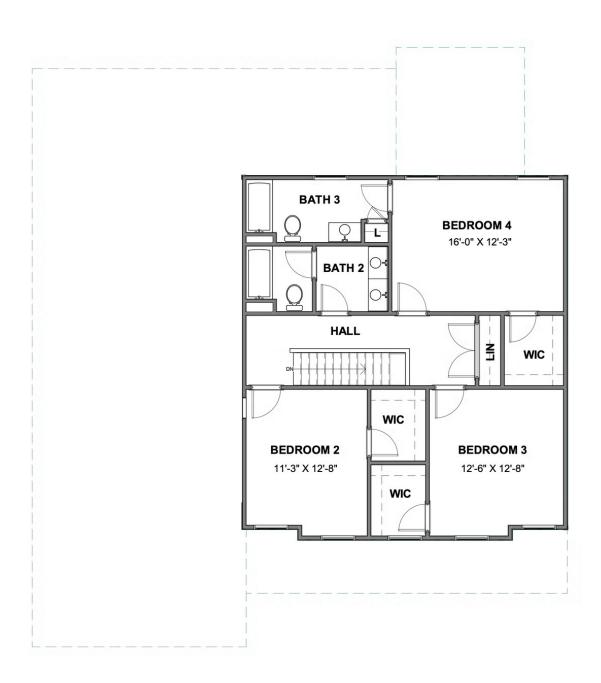

The Westminster is a 2 story single family new home floor plan with 4 bedrooms, 3.5 baths, and over 2,800 square feet of living space to personalize for your lifestyle. Walk in the front door and you'll find a foyer flanked by a formal Dining Room and Study. Enter your spacious Family Room and discover that it flows right into the Kitchen with a large island, perfect for cooking and entertaining. Tucked away you'll find your first floor primary bedroom suite which features a huge walk-in closet and a spacious primary bathroom. The second floor of the home features 3 additional bedrooms with walk-in closets, plus two full baths.

#### Features of this Home

- First Floor Primary Bedroom with Serenity Bath and freestanding tub
- Ensuite in Bedroom 4
- Unfinished Basement with half bath rough-in and expansive conditioned storage area
- Study with french doors
- Gas fireplace
- Craftsman Wainscoting in Dining Room
- High Definition Video Package in Family Room

**SECOND FLOOR** 