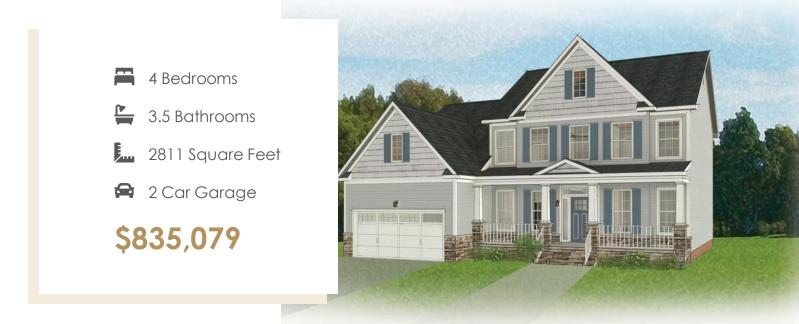

The Westminster is a 2 story single family new home floor plan with 4 bedrooms, 3.5 baths, and over 2,800 square feet of living space to personalize for your lifestyle. Walk in the front door and you'll find a foyer flanked by a formal Dining Room and Study. Enter your spacious Family Room and discover that it flows right into the Kitchen with a large island, perfect for cooking and entertaining. Tucked away you'll find your first floor primary bedroom suite which features a huge walk-in closet and a spacious primary bathroom. The second floor of the home features 3 additional bedrooms with walk-in closets, plus two full baths.