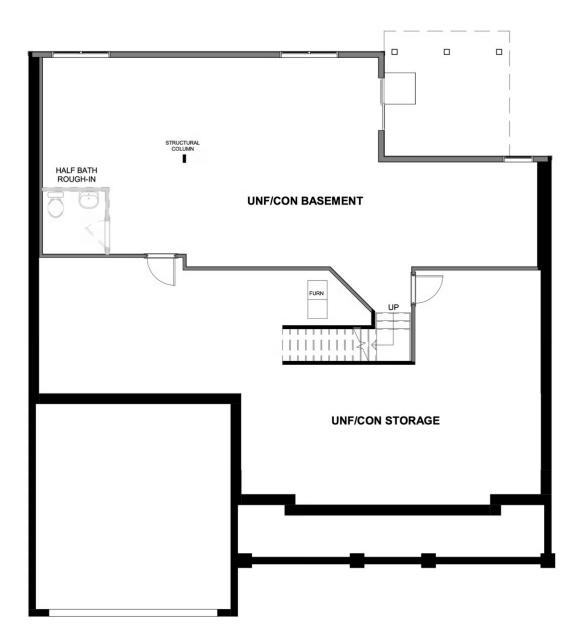

#### Features of this Home

- First Floor Primary Bedroom with Serenity Bath and freestanding tub
- Ensuite in Bedroom 4
- Unfinished Basement with half bath rough-in and expansive conditioned storage area
- Study with french doors
- Gas fireplace
- Craftsman Wainscoting in Dining Room
- High Definition Video Package in Family Room

#### eagleofva.com

BASEMENT