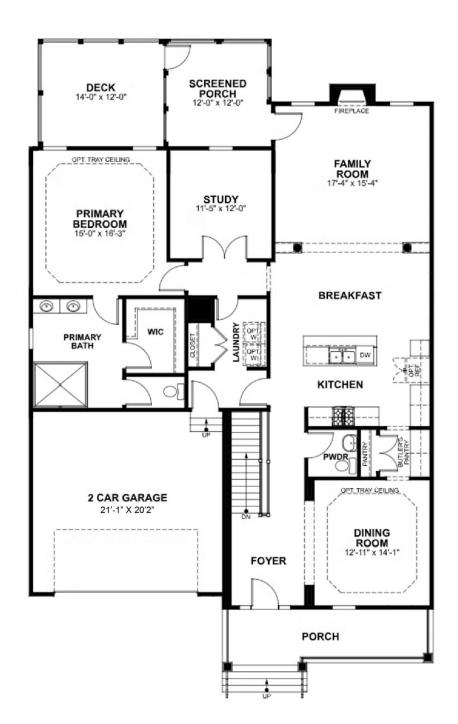

## eagleofva.com

2209 Carroll Drive

MAIN LEVEL

# 2209 Carroll Drive

Think you've seen it all? Then you haven't seen the Linden Terrace, a 2-story plan with 3 bedrooms, 2.5 baths, and a 2-car garage. A front porch made for sipping lemonade and social graces welcomes you inside to a chef's dream kitchen offering a scenic vista overlooking both breakfast nook and family room with fireplace. A formal dining room and home study lend sophistication and flexibility, while a secluded first floor primary suite with Serenity primary bath and large walk-in closet offer a quiet escape. Enjoy the outdoor living on your screened porch and deck, providing a great space for outdoor entertaining and relaxing. Step downstairs to the terrace level where an expanded rec room, full bath, and two additional bedrooms blend playfulness, with easygoing comfort and everyday livability—while a large unfinished storage area is ready for whatever you can imagine.

#### Features of this Home

- Main level living
- Primary bedroom on main level with Serenity primary bath
- Finished walkout terrace (basement) level with extended rec room
- Kitchen features quartz countertops, convection gas range, and drawer microwave
- Screened porch
- Fireplace in family room
- LED recessed lighting with dimmer switch in family room, primary bedroom, and rec room