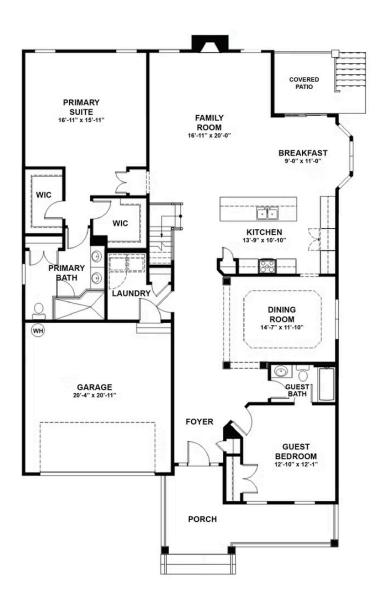

#### **FIRST FLOOR**

## 2205 Carroll Drive

4 Bedrooms

3.0 Bathrooms

2936 Square Feet

2 Car Garage

\$674,900

Live like you mean it with this Hartford II, a 2-story plan featuring 4 bedrooms, 3 baths, a 2-car garage and over 2,900 square feet. Step into your light and airy foyer that will warmly welcome you in. From morning coffee in the kitchen to evening news and sofa naps in the family room, it all comes together in the open-flowing heart of the home. A patio extends from the breakfast nook, while at the front of the house a living room and dining room combine to extend the possibilities. A spacious first floor primary suite offers dual walk-in closets and bathroom ready for personalization. The second floor features a large loft area, as well as access to two additional bedrooms, a full bath, and ample storage.

#### Features of this Home

- First floor primary bedroom with Ultimate primary bath
- Kitchen features Carrara quartz countertops, white cast iron apron front sink, and 42" Henning Neutral Paint cabinets, stained island, crown molding, refrigerator enclosure, double trash pull out and more
- GE stainess steel gas range, microwave and dishwasher
- Breakfast nook with bay window
- Gas fireplace in family room with white brick surround and stained wood mantel
- First floor guest bedroom
- Expanded Loft
- Covered patio and front porch
- Hardwood stairs and crown molding