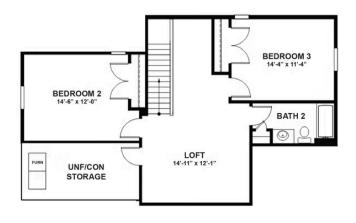

#### SECOND FLOOR

## 2205 Carroll Drive

4 Bedrooms

3.0 Bathrooms

2936 Square Feet

2 Car Garage

\$674,900

Live like you mean it with this Hartford II, a 2-story plan featuring 4 bedrooms, 3 baths, a 2-car garage and over 2,900 square feet. Step into your light and airy foyer that will warmly welcome you in. From morning coffee in the kitchen to evening news and sofa naps in the family room, it all comes together in the open-flowing heart of the home. A patio extends from the breakfast nook, while at the front of the house a living room and dining room combine to extend the possibilities. A spacious first floor primary suite offers dual walk-in closets and bathroom ready for personalization. The second floor features a large loft area, as well as access to two additional bedrooms, a full bath, and ample storage.

#### Features of this Home

- First floor primary bedroom with Ultimate primary bath
- Kitchen features Carrara quartz countertops, white cast iron apron front sink, and 42" Henning Neutral Paint cabinets, stained island, crown molding, refrigerator enclosure, double trash pull out and more
- GE stainess steel gas range, microwave and dishwasher
- Breakfast nook with bay window
- Gas fireplace in family room with white brick surround and stained wood mantel
- First floor guest bedroom
- Expanded Loft
- Covered patio and front porch
- Hardwood stairs and crown molding