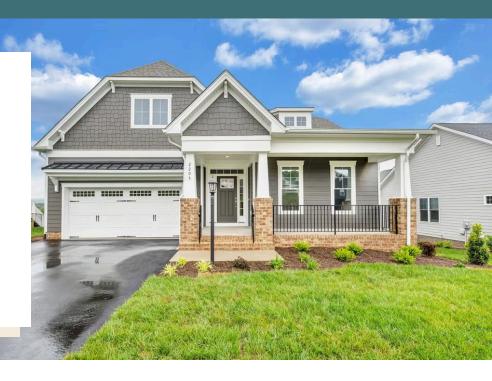

## 2205 Carroll Drive

4 Bedrooms

3.0 Bathrooms

2936 Square Feet

2 Car Garage

\$674,900

Live like you mean it with this Hartford II, a 2-story plan featuring 4 bedrooms, 3 baths, a 2-car garage and over 2,900 square feet. Step into your light and airy foyer that will warmly welcome you in. From morning coffee in the kitchen to evening news and sofa naps in the family room, it all comes together in the open-flowing heart of the home. A patio extends from the breakfast nook, while at the front of the house a living room and dining room combine to extend the possibilities. A spacious first floor primary suite offers dual walk-in closets and bathroom ready for personalization. The second floor features a large loft area, as well as access to two additional bedrooms, a full bath, and ample storage.

## 2205 Carroll Drive AT GIVENS FARM