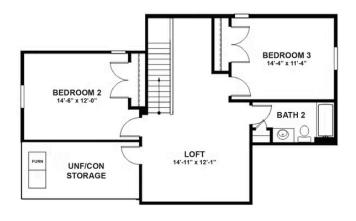

#### SECOND FLOOR

## 2205 Carroll Drive

4 Bedrooms

3.0 Bathrooms

2936 Square Feet

2 Car Garage

\$674,900

Live like you mean it with this Hartford II, a 2-story plan featuring 4 bedrooms, 3 baths, a 2-car garage and over 2,900 square feet. Step into your light and airy foyer that will warmly welcome you in. From morning coffee in the kitchen to evening news and sofa naps in the family room, it all comes together in the open-flowing heart of the home. A patio extends from the breakfast nook, while at the front of the house a living room and dining room combine to extend the possibilities. A spacious first floor primary suite offers dual walk-in closets and bathroom ready for personalization. The second floor features a large loft area, as well as access to two additional bedrooms, a full bath, and ample storage.

#### Features of this Home

- First floor primary bedroom with Ultimate primary bath
- Kitchen features Carrara quartz countertops, white cast iron apron front sink, and 42" Henning Neutral Paint cabinets, stained island, crown molding, refrigerator enclosure, double trash pull out and more
- GE stainess steel gas range, microwave and dishwasher
- Breakfast nook with bay window
- Gas fireplace in family room with white brick surround and stained wood mantel
- First floor guest bedroom
- Expanded Loft
- Covered patio and front porch
- Hardwood stairs and crown molding