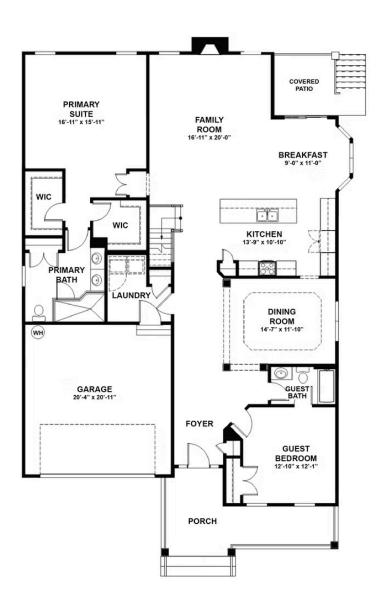

#### **FIRST FLOOR**

## 2205 Carroll Drive

4 Bedrooms

3.0 Bathrooms

2936 Square Feet

2 Car Garage

\$674,900

Live like you mean it with this Hartford II, a 2-story plan featuring 4 bedrooms, 3 baths, a 2-car garage and over 2,900 square feet. Step into your light and airy foyer that will warmly welcome you in. From morning coffee in the kitchen to evening news and sofa naps in the family room, it all comes together in the open-flowing heart of the home. A patio extends from the breakfast nook, while at the front of the house a living room and dining room combine to extend the possibilities. A spacious first floor primary suite offers dual walk-in closets and bathroom ready for personalization. The second floor features a large loft area, as well as access to two additional bedrooms, a full bath, and ample storage.

#### Features of this Home

- First floor primary bedroom with Ultimate primary bath
- Kitchen features Carrara quartz countertops, white cast iron apron front sink, and 42" Henning Neutral Paint cabinets, stained island, crown molding, refrigerator enclosure, double trash pull out and more
- GE stainess steel gas range, microwave and dishwasher
- Breakfast nook with bay window
- Gas fireplace in family room with white brick surround and stained wood mantel
- First floor guest bedroom
- Expanded Loft
- Covered patio and front porch
- Hardwood stairs and crown molding