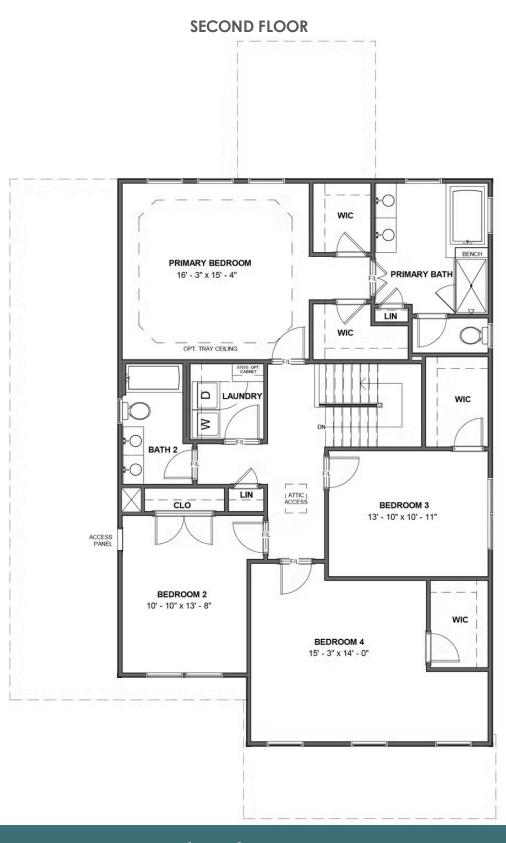

Southern hospitality meets modern sensibilities with the Savannah, a 2-story plan offering 4 bedrooms, 2.5+ baths, a 2-car garage and over 2,800 square feet of tranquility ready for personalization. Step into the foyer and ambiance of home as a front study and dining room greet you with open arms. Unleash your inner chef in a dream kitchen with acres of cabinets and large island offering scenic views of the breakfast nook and family room beyond. Let the good life begin—and continue upstairs in a primary suite that caters to your every need with its luxurious dual-sink bath and double walk-in closets. 3 additional bedrooms, a full bath, and convenient second floor laundry ensure plenty of space for one and all. Want more? You got it, with a host of options that includes extended living space, a Florida Room, and third full bath upstairs.

#### Features of this Floorplan

- Den
- Formal dining room
- Butler's pantry
- Spacious primary bedroom with dual walk-in closets and multiple primary bath configurations
- Large bedrooms with walk-in closets
- Option for Florida room
- Alternate second floor layout to have 5 bedrooms
- Opportunity to add additional full baths