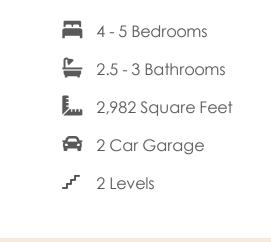

Southern hospitality meets modern sensibilities with the Savannah, a 2-story plan offering 4 bedrooms, 2.5+ baths, a 2-car garage and over 2,800 square feet of tranquility ready for personalization. Step into the foyer and ambiance of home as a front study and dining room greet you with open arms. Unleash your inner chef in a dream kitchen with acres of cabinets and large island offering scenic views of the breakfast nook and family room beyond. Let the good life begin—and continue upstairs in a primary suite that caters to your every need with its luxurious dual-sink bath and double walk-in closets. 3 additional bedrooms, a full bath, and convenient second floor laundry ensure plenty of space for one and all. Want more? You got it, with a host of options that includes extended living space, a Florida Room, and third full bath upstairs.

#### Features of this Floorplan

- Den
- Formal dining room
- Butler's pantry
- Spacious primary bedroom with dual walk-in closets and multiple primary bath configurations
- Large bedrooms with walk-in closets
- Option for Florida room
- Alternate second floor layout to have 5 bedrooms
- Opportunity to add additional full baths