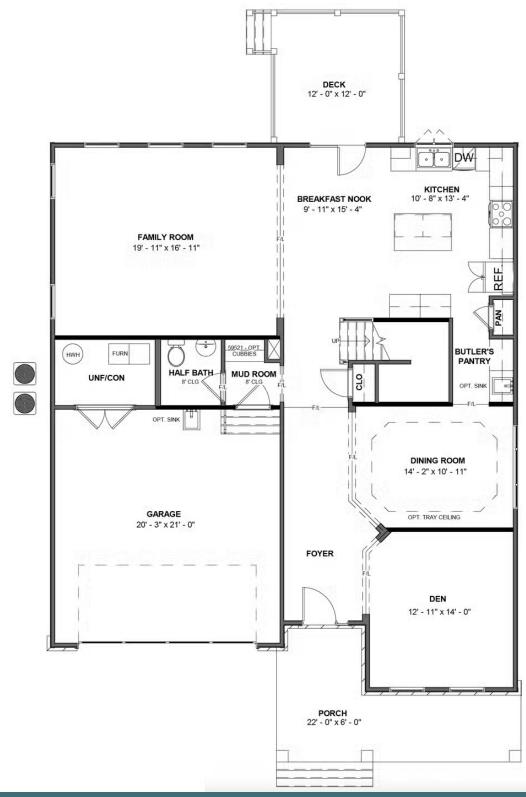

Southern hospitality meets modern sensibilities with the Savannah, a 2-story plan offering 4 bedrooms, 2.5+ baths, a 2-car garage and over 2,800 square feet of tranquility ready for personalization. Step into the foyer and ambiance of home as a front study and dining room greet you with open arms. Unleash your inner chef in a dream kitchen with acres of cabinets and large island offering scenic views of the breakfast nook and family room beyond. Let the good life begin—and continue upstairs in a primary suite that caters to your every need with its luxurious dual-sink bath and double walk-in closets. 3 additional bedrooms, a full bath, and convenient second floor laundry ensure plenty of space for one and all. Want more? You got it, with a host of options that includes extended living space, a Florida Room, and third full bath upstairs.

#### Features of this Floorplan

- Den
- Formal dining room
- Butler's pantry
- Spacious primary bedroom with dual walk-in closets and multiple primary bath configurations
- Large bedrooms with walk-in closets
- Option for Florida room
- Alternate second floor layout to have 5 bedrooms
- Opportunity to add additional full baths

**FIRST FLOOR** 