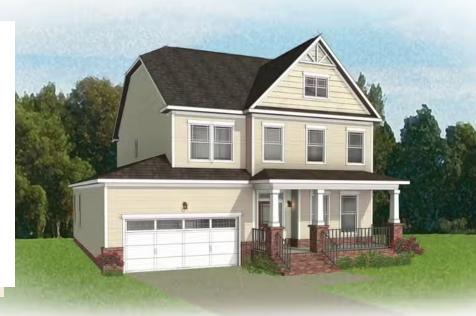

Southern hospitality meets modern sensibilities with the Savannah, a 2-story plan offering 4 bedrooms, 2.5+ baths, a 2-car garage and over 2,800 square feet of tranquility ready for personalization. Step into the foyer and ambiance of home as a front study and dining room greet you with open arms. Unleash your inner chef in a dream kitchen with acres of cabinets and large island offering scenic views of the breakfast nook and family room beyond. Let the good life begin—and continue upstairs in a primary suite that caters to your every need with its luxurious dual-sink bath and double walk-in closets. 3 additional bedrooms, a full bath, and convenient second floor laundry ensure plenty of space for one and all. Want more? You got it, with a host of options that includes extended living space, a Florida Room, and third full bath upstairs.

#### Features of this Floorplan

- Den
- Formal dining room
- Butler's pantry
- Spacious primary bedroom with dual walk-in closets and multiple primary bath configurations
- Large bedrooms with walk-in closets
- Option for Florida room
- Alternate second floor layout to have 5 bedrooms
- Opportunity to add additional full baths