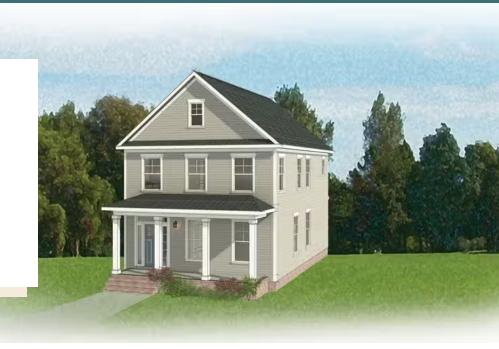

### THE **Hawthorne**AT LAURADELL

3 Bedrooms

2.5 Bathrooms

1,910 Square Feet

2 Levels

The Hawthorne is a 2-story, single family plan with 3 bedrooms, 2.5 baths, and an inviting front porch that welcomes you to the grace and charm of classic American farmhouse style. Breakfast awaits in a beautiful kitchen with a large island that overlooks the spacious family room and creates the perfect place for relaxing, entertaining, or cheering the team to victory. A formal dining room and front study completes the first floor. Retreat upstairs to your primary suite with its generous walk-in closet and dual-sink master bath. Two additional bedrooms, a full bath, and convenient second-floor laundry ensure space for all and good clean living.

# THE **Hawthorne** AT LAURADELL