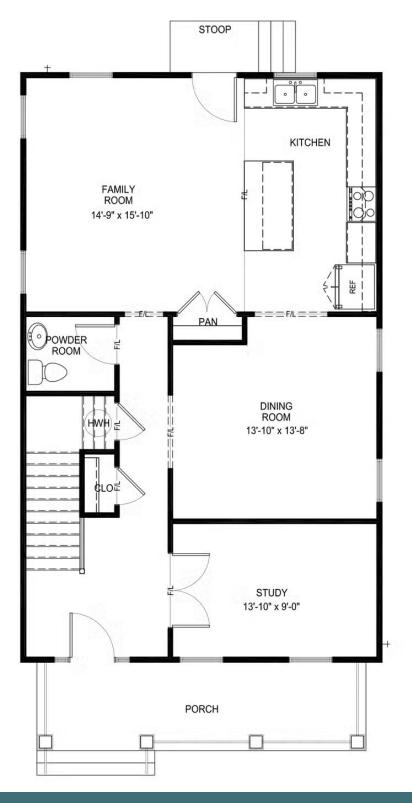

### THE **Hawthorne**AT LAURADELL

3 Bedrooms

2.5 Bathrooms

1,910 Square Feet

2 Levels

The Hawthorne is a 2-story, single family plan with 3 bedrooms, 2.5 baths, and an inviting front porch that welcomes you to the grace and charm of classic American farmhouse style. Breakfast awaits in a beautiful kitchen with a large island that overlooks the spacious family room and creates the perfect place for relaxing, entertaining, or cheering the team to victory. A formal dining room and front study completes the first floor. Retreat upstairs to your primary suite with its generous walk-in closet and dual-sink master bath. Two additional bedrooms, a full bath, and convenient second-floor laundry ensure space for all and good clean living.

Features of this Floorplan

- Study
- Full front porch
- Opportunity for wrapped front porch

## THE **Hawthorne** AT LAURADELL