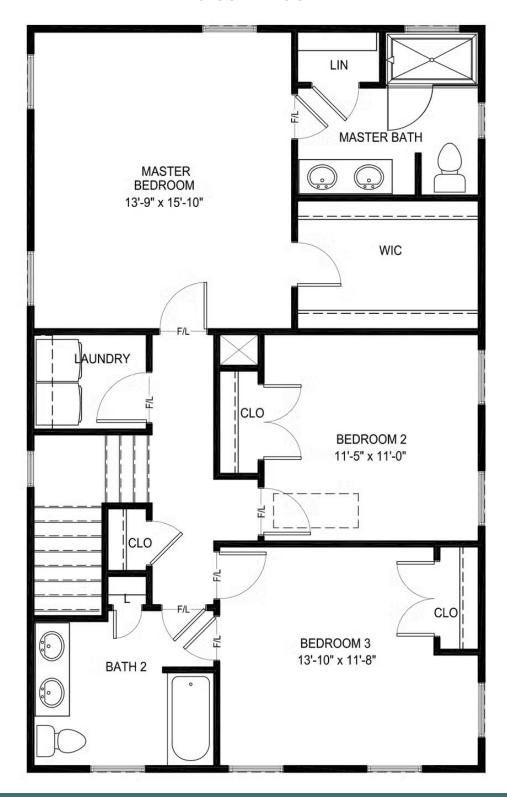

### THE **Hawthorne**AT LAURADELL

3 Bedrooms

2.5 Bathrooms

1,910 Square Feet

2 Levels

The Hawthorne is a 2-story, single family plan with 3 bedrooms, 2.5 baths, and an inviting front porch that welcomes you to the grace and charm of classic American farmhouse style. Breakfast awaits in a beautiful kitchen with a large island that overlooks the spacious family room and creates the perfect place for relaxing, entertaining, or cheering the team to victory. A formal dining room and front study completes the first floor. Retreat upstairs to your primary suite with its generous walk-in closet and dual-sink master bath. Two additional bedrooms, a full bath, and convenient second-floor laundry ensure space for all and good clean living.

#### **SECOND FLOOR**