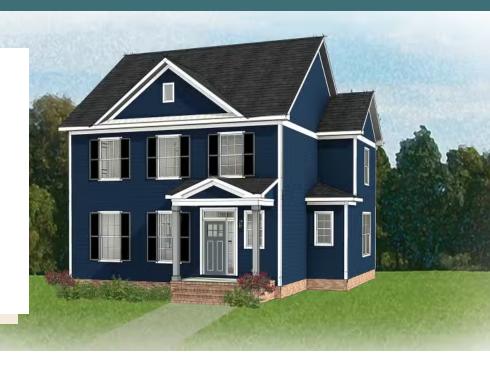

## THE **Grayson**AT LAURADELL

3 Bedrooms

2.5 Bathrooms

2,127 Square Feet

2 Car Garage

ر 2 Levels

There's no place like home, especially when it's the Grayson, a 2-story plan with 3 bedrooms, 2.5 baths, and over 2,100 square feet of perfectly proportioned space. You'll never miss a meal or minute of the action from kitchen's commanding view of the expansive dining and family room playfields. Need a break? Simply step out to the back deck for a breath of natural freshness. Three bedrooms await upstairs, including the primary suite with spacious dual-sink bath and walk-in closet. An additional full bath, laundry room, and linen closet help keep things squeaky clean. A variety of options, including a breathtaking wraparound front porch, are ready to personalize the Grayson to your lifestyle.

# THE **Grayson** AT LAURADELL

**Arts & Crafts** 

Craftsman

eagleofva.com