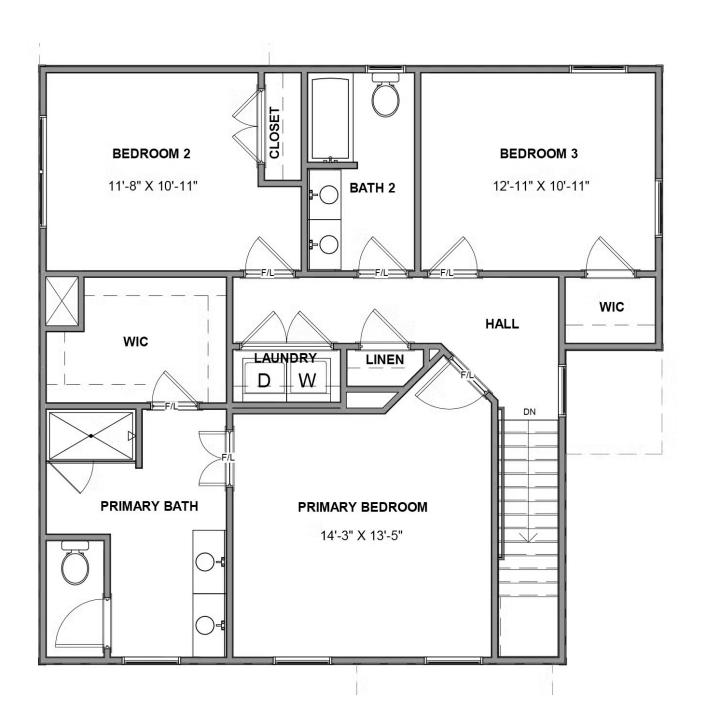

## THE **Grayson**AT LAURADELL

3 Bedrooms

2.5 Bathrooms

2,127 Square Feet

2 Car Garage

ر 2 Levels

There's no place like home, especially when it's the Grayson, a 2-story plan with 3 bedrooms, 2.5 baths, and over 2,100 square feet of perfectly proportioned space. You'll never miss a meal or minute of the action from kitchen's commanding view of the expansive dining and family room playfields. Need a break? Simply step out to the back deck for a breath of natural freshness. Three bedrooms await upstairs, including the primary suite with spacious dual-sink bath and walk-in closet. An additional full bath, laundry room, and linen closet help keep things squeaky clean. A variety of options, including a breathtaking wraparound front porch, are ready to personalize the Grayson to your lifestyle.

### Features of this Floorplan

- Rear load 2-car garage
- Deck
- Option for screened porch
- Option for morning room
- Multiple primary bath layouts
- Opportunity for wrapped porch

#### SECOND FLOOR