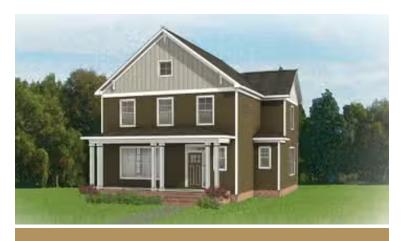

## THE **Grayson**AT LAURADELL

3 Bedrooms

2.5 Bathrooms

2,127 Square Feet

2 Car Garage

ر 2 Levels

There's no place like home, especially when it's the Grayson, a 2-story plan with 3 bedrooms, 2.5 baths, and over 2,100 square feet of perfectly proportioned space. You'll never miss a meal or minute of the action from kitchen's commanding view of the expansive dining and family room playfields. Need a break? Simply step out to the back deck for a breath of natural freshness. Three bedrooms await upstairs, including the primary suite with spacious dual-sink bath and walk-in closet. An additional full bath, laundry room, and linen closet help keep things squeaky clean. A variety of options, including a breathtaking wraparound front porch, are ready to personalize the Grayson to your lifestyle.