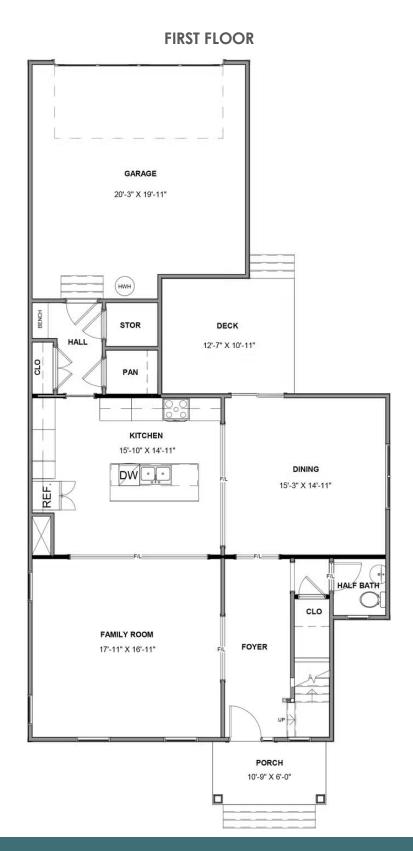

## THE **Grayson**AT LAURADELL

3 Bedrooms

2.5 Bathrooms

2,127 Square Feet

2 Car Garage

ر 2 Levels

There's no place like home, especially when it's the Grayson, a 2-story plan with 3 bedrooms, 2.5 baths, and over 2,100 square feet of perfectly proportioned space. You'll never miss a meal or minute of the action from kitchen's commanding view of the expansive dining and family room playfields. Need a break? Simply step out to the back deck for a breath of natural freshness. Three bedrooms await upstairs, including the primary suite with spacious dual-sink bath and walk-in closet. An additional full bath, laundry room, and linen closet help keep things squeaky clean. A variety of options, including a breathtaking wraparound front porch, are ready to personalize the Grayson to your lifestyle.

### Features of this Floorplan

- Rear load 2-car garage
- Deck
- Option for screened porch
- Option for morning room
- Multiple primary bath layouts
- Opportunity for wrapped porch