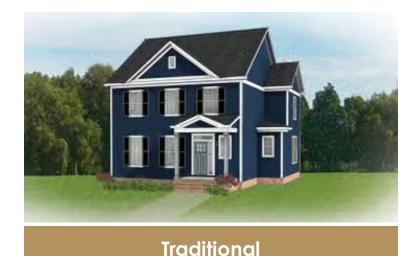

## THE **Grayson**AT LAURADELL

3 Bedrooms

2.5 Bathrooms

2,127 Square Feet

2 Car Garage

ر 2 Levels

There's no place like home, especially when it's the Grayson, a 2-story plan with 3 bedrooms, 2.5 baths, and over 2,100 square feet of perfectly proportioned space. You'll never miss a meal or minute of the action from kitchen's commanding view of the expansive dining and family room playfields. Need a break? Simply step out to the back deck for a breath of natural freshness. Three bedrooms await upstairs, including the primary suite with spacious dual-sink bath and walk-in closet. An additional full bath, laundry room, and linen closet help keep things squeaky clean. A variety of options, including a breathtaking wraparound front porch, are ready to personalize the Grayson to your lifestyle.

# THE **Grayson** AT LAURADELL

**Arts & Crafts** 

Craftsman

eagleofva.com