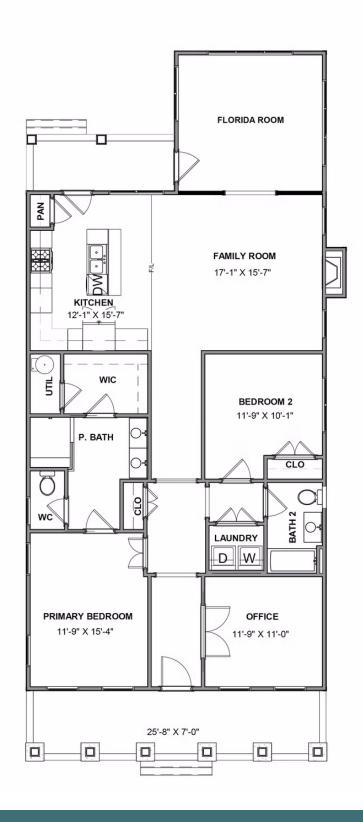

## 211 Thorncliff Rd

2.0 Bathrooms

1722 Square Feet

\$499,900

You'll never miss a step with the Newport, a one-level plan offering 2 bedrooms, 2 baths, a 2-car garage, and 1500 square feet of easy-breezy living. Bungalow comfort meets cape charm, starting with an inviting front porch ready to welcome friends, guests, and grandchildren alike. Entering the foyer, the aroma of home-baked goodness draws you past the front study and into an ambience of openness as kitchen and family room with fireplace blend seamlessly into one. Just as relaxing is the primary suite, with its Serenity primary bath and accommodating walk-in closet. A second bedroom, full bath, and laundry ensure there's room enough for all.

Features of this Home

- Serenity primary bath
- Vaulted ceilings
- Florida room
- Gas fireplace
- HD video package