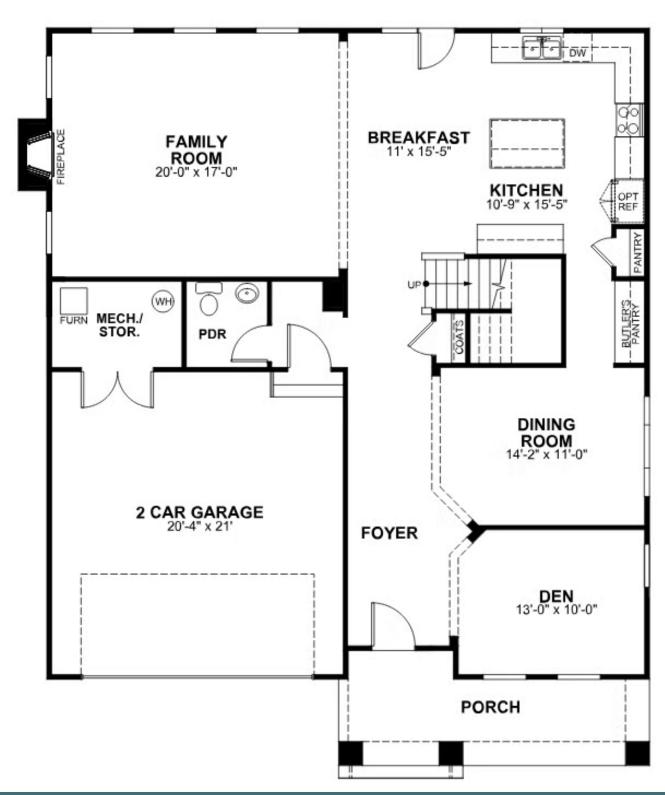

#### **FIRST FLOOR**

## 108 Axton Lane

4 Bedrooms

3.5 Bathrooms

2982 Square Feet

2 Car Garage

\$583,036

Southern hospitality meets modern sensibilities with the Savannah, a 2-story plan offering 4 bedrooms, 3.5 baths, a 2-car garage (with storage room) and over 2,800 square feet of tranquility ready for your lifestyle. Step into the foyer and ambiance of home as a front study (with French doors) and dining room greet you with open arms. Unleash your inner chef in a dream kitchen with acres of cabinets and large island offering scenic views of the breakfast nook and family room beyond. Cozy up in front of your natural gas log fireplace in the family room with a good book or your favorite team on TV. You can take the fun outside onto your 12x12 deck. Let the good life begin—and continue upstairs in a primary suite that caters to your every need with its luxurious dual-sink bath and dual walk-in closets. Three additional bedrooms (one with its own full bath), a full bath in the hall, and convenient second floor laundry ensure plenty of space for one and all.

### Features of this Home

- 2 car-garage with storage room
- Natural gas log fireplace
- 12 x 12 deck
- Main floor study with French doors
- Primary suite on second floor with dual walk-in closets
- Three additional bedrooms on second floor, one with its own private full bath