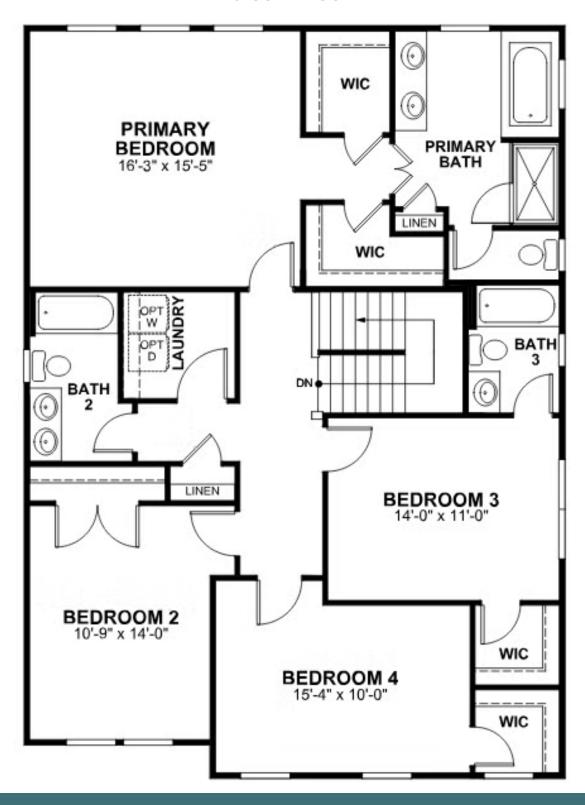

#### SECOND FLOOR

eagleofva.com

## 108 Axton Lane

4 Bedrooms

3.5 Bathrooms

2982 Square Feet

2 Car Garage

\$583,036

Southern hospitality meets modern sensibilities with the Savannah, a 2-story plan offering 4 bedrooms, 3.5 baths, a 2-car garage (with storage room) and over 2,800 square feet of tranquility ready for your lifestyle. Step into the foyer and ambiance of home as a front study (with French doors) and dining room greet you with open arms. Unleash your inner chef in a dream kitchen with acres of cabinets and large island offering scenic views of the breakfast nook and family room beyond. Cozy up in front of your natural gas log fireplace in the family room with a good book or your favorite team on TV. You can take the fun outside onto your 12x12 deck. Let the good life begin—and continue upstairs in a primary suite that caters to your every need with its luxurious dual-sink bath and dual walk-in closets. Three additional bedrooms (one with its own full bath), a full bath in the hall, and convenient second floor laundry ensure plenty of space for one and all.

### Features of this Home

- 2 car-garage with storage room
- Natural gas log fireplace
- 12 x 12 deck
- Main floor study with French doors
- Primary suite on second floor with dual walk-in closets
- Three additional bedrooms on second floor, one with its own private full bath