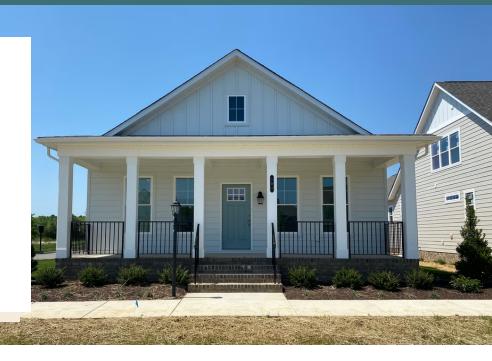

## 101 Hopeton Alley

2 Bedrooms

2.0 Bathrooms

1500 Square Feet

2 Car Garage

\$509,900

You'll never miss a step with the Newport, a one-level plan offering 2 bedrooms, 2 baths, a 2-car garage, and 1500 square feet of easy-breezy living. Bungalow comfort meets cape charm, starting with an inviting front porch ready to welcome friends, guests, and grandchildren alike. Entering the foyer, the aroma of home-baked goodness draws you past the front study and into an ambience of openness as kitchen and family room blend seamlessly into one. Just as relaxing is the primary suite, with its serenity primary bath and expanded walk-in closet. A second bedroom, full bath, and laundry ensure there's room enough for all.