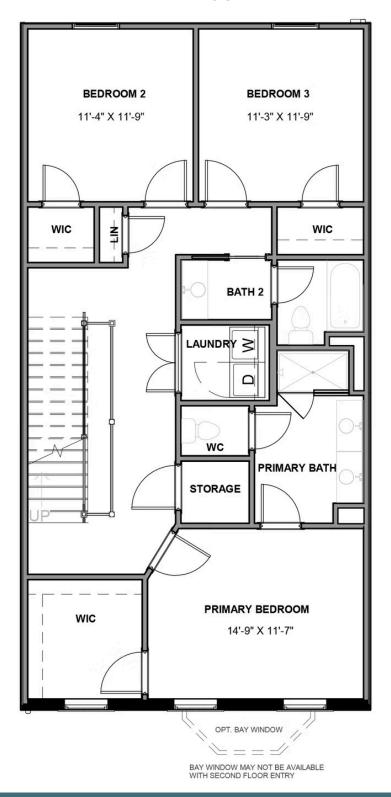

#### THIRD FLOOR

4 - 5 Bedrooms

3.5 Bathrooms

3,508 Square Feet

2 Car Garage

4 Levels عن

The Westmoreland is a 4-story luxury townhome with plenty of opportunity to personalize so that this new home floor plan fits your lifestyle. On the first floor, you will find your rear load 2-car garage, as well as a large rec room and half bath that can be converted to a bedroom or full bath if you prefer. Head up to the second floor where you will find a spacious family room that flows into the Kitchen and the formal Dining Room. There is also a pocket office adjacent to the family room, as well as a spacious deck. The third floor features a lot of opportunities for personalization to fit your needs. There are multiple different configurations for 3 bedrooms, dual Master Suites, and Owner's Suites! This floor also has a large laundry room. The fourth floor will quickly become your favorite, featuring a large media room that leads out to your huge covered rooftop terrace, making this space perfect for entertaining or enjoying a relaxing evening. Add a fireplace to your terrace and you will be able to enjoy all year long! The fourth floor also features an additional bedroom and full bath. You can add an elevator if you desire for even more convenience.