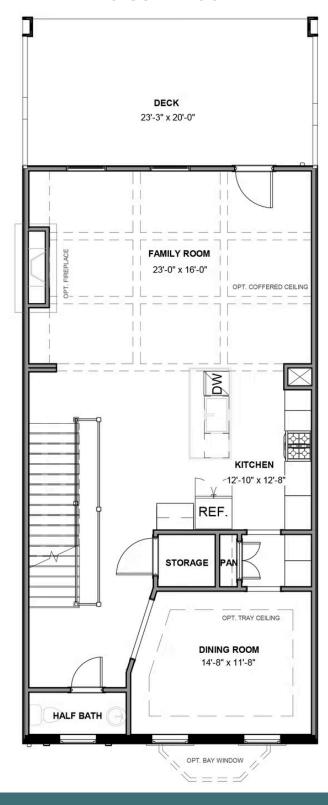

#### **SECOND FLOOR**

4 - 5 Bedrooms

3.5 Bathrooms

3,508 Square Feet

2 Car Garage

4 Levels عن

The Westmoreland is a 4-story luxury townhome with plenty of opportunity to personalize so that this new home floor plan fits your lifestyle. On the first floor, you will find your rear load 2-car garage, as well as a large rec room and half bath that can be converted to a bedroom or full bath if you prefer. Head up to the second floor where you will find a spacious family room that flows into the Kitchen and the formal Dining Room. There is also a pocket office adjacent to the family room, as well as a spacious deck. The third floor features a lot of opportunities for personalization to fit your needs. There are multiple different configurations for 3 bedrooms, dual Master Suites, and Owner's Suites! This floor also has a large laundry room. The fourth floor will quickly become your favorite, featuring a large media room that leads out to your huge covered rooftop terrace, making this space perfect for entertaining or enjoying a relaxing evening. Add a fireplace to your terrace and you will be able to enjoy all year long! The fourth floor also features an additional bedroom and full bath. You can add an elevator if you desire for even more convenience.