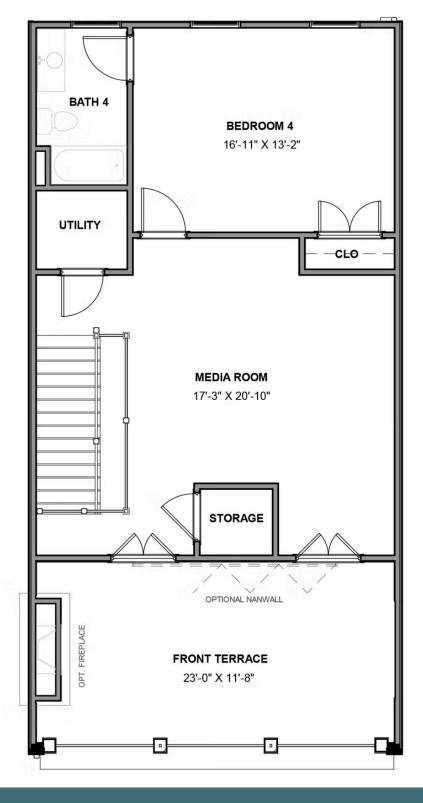

#### **FOURTH FLOOR**

4 - 5 Bedrooms

3.5 Bathrooms

3,508 Square Feet

2 Car Garage

4 Levels عن

The Westmoreland is a 4-story luxury townhome with plenty of opportunity to personalize so that this new home floor plan fits your lifestyle. On the first floor, you will find your rear load 2-car garage, as well as a large rec room and half bath that can be converted to a bedroom or full bath if you prefer. Head up to the second floor where you will find a spacious family room that flows into the Kitchen and the formal Dining Room. There is also a pocket office adjacent to the family room, as well as a spacious deck. The third floor features a lot of opportunities for personalization to fit your needs. There are multiple different configurations for 3 bedrooms, dual Master Suites, and Owner's Suites! This floor also has a large laundry room. The fourth floor will quickly become your favorite, featuring a large media room that leads out to your huge covered rooftop terrace, making this space perfect for entertaining or enjoying a relaxing evening. Add a fireplace to your terrace and you will be able to enjoy all year long! The fourth floor also features an additional bedroom and full bath. You can add an elevator if you desire for even more convenience.

### Features of this Floorplan

- Covered terrace with opportunity for NanaWall and/or brick fireplace
- Large media room
- First floor rec room with multiple configurations
- Butler's pantry
- Multiple primary bedroom and bath layouts