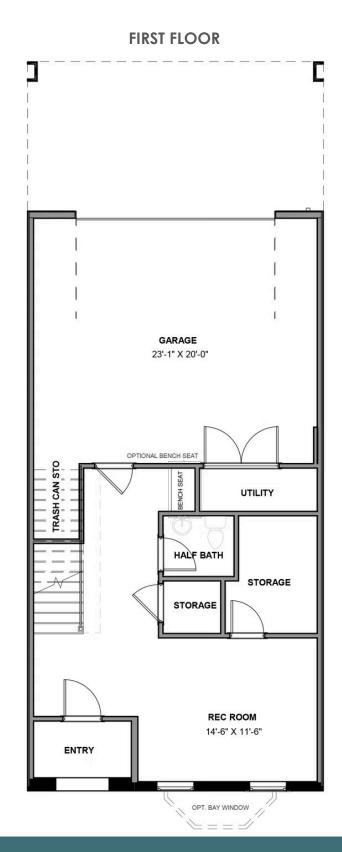

4 - 5 Bedrooms

3.5 Bathrooms

3,508 Square Feet

2 Car Garage

4 Levels عن

The Westmoreland is a 4-story luxury townhome with plenty of opportunity to personalize so that this new home floor plan fits your lifestyle. On the first floor, you will find your rear load 2-car garage, as well as a large rec room and half bath that can be converted to a bedroom or full bath if you prefer. Head up to the second floor where you will find a spacious family room that flows into the Kitchen and the formal Dining Room. There is also a pocket office adjacent to the family room, as well as a spacious deck. The third floor features a lot of opportunities for personalization to fit your needs. There are multiple different configurations for 3 bedrooms, dual Master Suites, and Owner's Suites! This floor also has a large laundry room. The fourth floor will quickly become your favorite, featuring a large media room that leads out to your huge covered rooftop terrace, making this space perfect for entertaining or enjoying a relaxing evening. Add a fireplace to your terrace and you will be able to enjoy all year long! The fourth floor also features an additional bedroom and full bath. You can add an elevator if you desire for even more convenience.