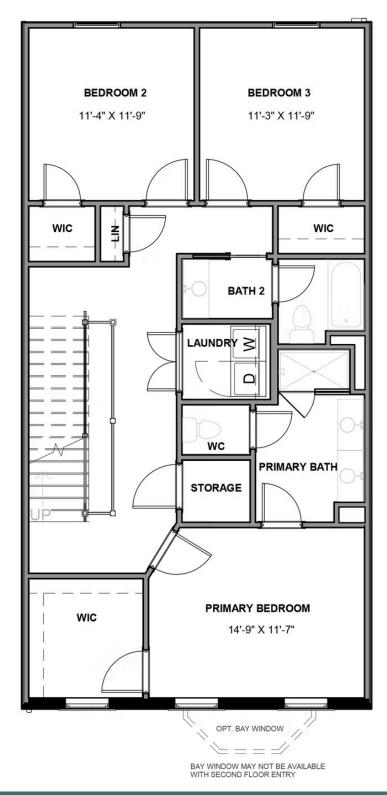

4 - 5 Bedrooms

3.5 Bathrooms

3,508 Square Feet

2 Car Garage

4 Levels عن

The Westmoreland is a 4-story luxury townhome with plenty of opportunity to personalize so that this new home floor plan fits your lifestyle. On the first floor, you will find your rear load 2-car garage, as well as a large rec room and half bath that can be converted to a bedroom or full bath if you prefer. Head up to the second floor where you will find a spacious family room that flows into the Kitchen and the formal Dining Room. There is also a pocket office adjacent to the family room, as well as a spacious deck. The third floor features a lot of opportunities for personalization to fit your needs. There are multiple different configurations for 3 bedrooms, dual Master Suites, and Owner's Suites! This floor also has a large laundry room. The fourth floor will quickly become your favorite, featuring a large media room that leads out to your huge covered rooftop terrace, making this space perfect for entertaining or enjoying a relaxing evening. Add a fireplace to your terrace and you will be able to enjoy all year long! The fourth floor also features an additional bedroom and full bath. You can add an elevator if you desire for even more convenience.

#### THIRD FLOOR