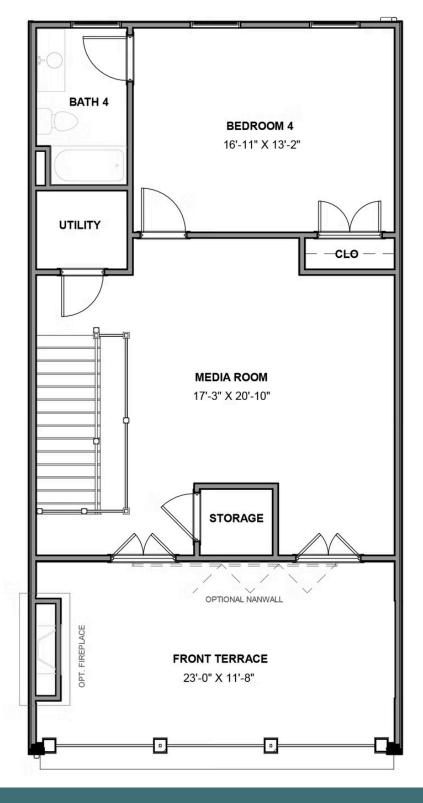

4 - 5 Bedrooms

3.5 Bathrooms

3,508 Square Feet

2 Car Garage

4 Levels عن

The Westmoreland is a 4-story luxury townhome with plenty of opportunity to personalize so that this new home floor plan fits your lifestyle. On the first floor, you will find your rear load 2-car garage, as well as a large rec room and half bath that can be converted to a bedroom or full bath if you prefer. Head up to the second floor where you will find a spacious family room that flows into the Kitchen and the formal Dining Room. There is also a pocket office adjacent to the family room, as well as a spacious deck. The third floor features a lot of opportunities for personalization to fit your needs. There are multiple different configurations for 3 bedrooms, dual Master Suites, and Owner's Suites! This floor also has a large laundry room. The fourth floor will quickly become your favorite, featuring a large media room that leads out to your huge covered rooftop terrace, making this space perfect for entertaining or enjoying a relaxing evening. Add a fireplace to your terrace and you will be able to enjoy all year long! The fourth floor also features an additional bedroom and full bath. You can add an elevator if you desire for even more convenience.

### Features of this Floorplan

- Covered terrace with opportunity for NanaWall and/or brick fireplace
- Large media room
- First floor rec room with multiple configurations
- Butler's pantry
- Multiple primary bedroom and bath layouts

#### **FOURTH FLOOR**