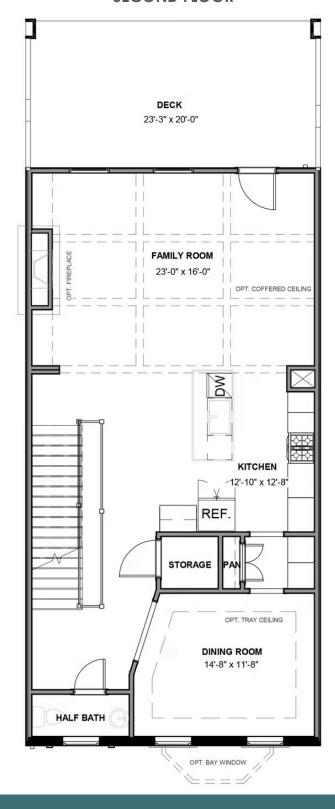

#### **SECOND FLOOR**

4 - 5 Bedrooms

3.5 Bathrooms

3,508 Square Feet

2 Car Garage

4 Levels عن

The Westmoreland is a 4-story luxury townhome with plenty of opportunity to personalize so that this new home floor plan fits your lifestyle. On the first floor, you will find your rear load 2-car garage, as well as a large rec room and half bath that can be converted to a bedroom or full bath if you prefer. Head up to the second floor where you will find a spacious family room that flows into the Kitchen and the formal Dining Room. There is also a pocket office adjacent to the family room, as well as a spacious deck. The third floor features a lot of opportunities for personalization to fit your needs. There are multiple different configurations for 3 bedrooms, dual Master Suites, and Owner's Suites! This floor also has a large laundry room. The fourth floor will quickly become your favorite, featuring a large media room that leads out to your huge covered rooftop terrace, making this space perfect for entertaining or enjoying a relaxing evening. Add a fireplace to your terrace and you will be able to enjoy all year long! The fourth floor also features an additional bedroom and full bath. You can add an elevator if you desire for even more convenience.