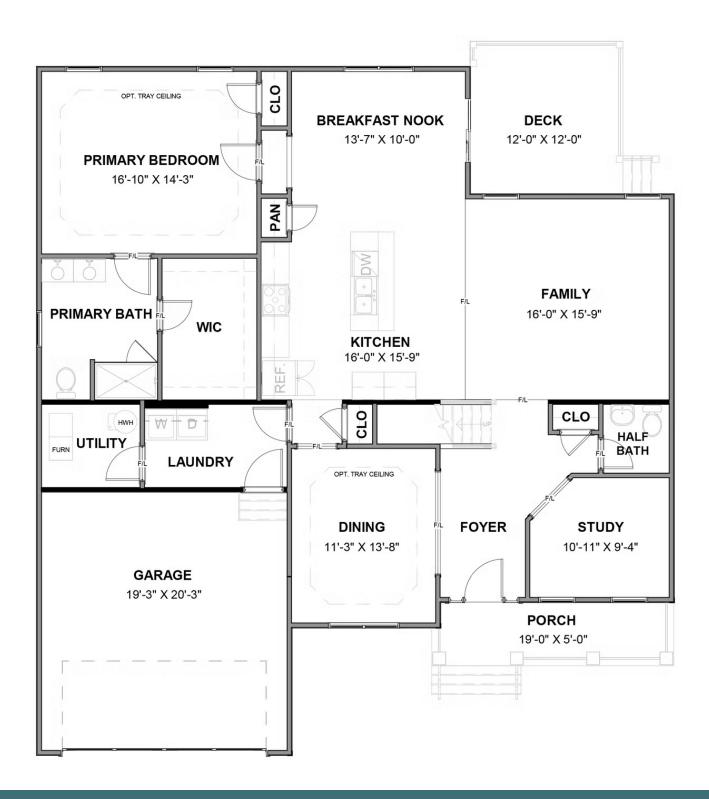

3 - 5 Bedrooms

2.5 - 3 Bathrooms

2,641 Square Feet

2 Car Garage

2 Levels

The Westminster is a 2 story single family new home floor plan with 3+ bedrooms, 2.5+ baths, and over 2,600 square feet of living space to personalize for your lifestyle. Walk in the front door and you'll find a foyer flanked by a formal Dining Room and Study. Enter your spacious Family Room and discover that it flows right into the Kitchen with a large island, perfect for cooking and entertaining. Tucked away you'll find your first floor primary bedroom suite which features a huge walk-in closet and a spacious primary bathroom with multiple layouts. To finish out the first floor, you can add a screen porch, a deck, or a wrapped porch outside if you desire. The second floor of the home features a spacious loft and 2 additional bedrooms with walk-in closets. Add more bedrooms and make it a 5 bedroom home if you need more space!

### Features of this Floorplan

- First floor primary bedroom
- Study
- Formal dining room
- Spacious loft
- Generous storage space
- Multiple primary bath layouts
- Opportunity for bonus room and/or additional bedroom and full bath on second floor
- Opportunity for finished or unfinished third floor

#### **FIRST FLOOR**