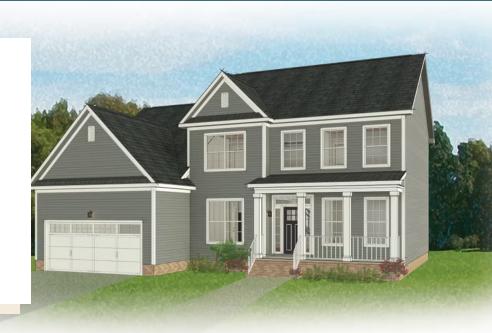

3 - 5 Bedrooms

2.5 - 3 Bathrooms

2,641 Square Feet

2 Car Garage

2 Levels

The Westminster is a 2 story single family new home floor plan with 3+ bedrooms, 2.5+ baths, and over 2,600 square feet of living space to personalize for your lifestyle. Walk in the front door and you'll find a foyer flanked by a formal Dining Room and Study. Enter your spacious Family Room and discover that it flows right into the Kitchen with a large island, perfect for cooking and entertaining. Tucked away you'll find your first floor primary bedroom suite which features a huge walk-in closet and a spacious primary bathroom with multiple layouts. To finish out the first floor, you can add a screen porch, a deck, or a wrapped porch outside if you desire. The second floor of the home features a spacious loft and 2 additional bedrooms with walk-in closets. Add more bedrooms and make it a 5 bedroom home if you need more space!

### Features of this Floorplan

- First floor primary bedroom
- Study
- Formal dining room
- Spacious loft
- Generous storage space
- Multiple primary bath layouts
- Opportunity for bonus room and/or additional bedroom and full bath on second floor
- Opportunity for finished or unfinished third floor