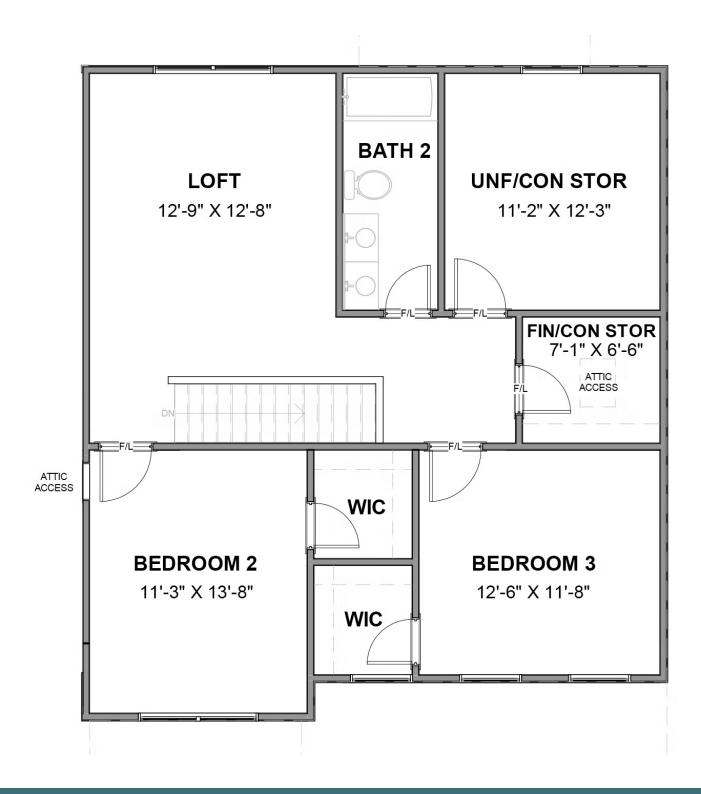

3 - 5 Bedrooms

2.5 - 3 Bathrooms

2,641 Square Feet

2 Car Garage

2 Levels

The Westminster is a 2 story single family new home floor plan with 3+ bedrooms, 2.5+ baths, and over 2,600 square feet of living space to personalize for your lifestyle. Walk in the front door and you'll find a foyer flanked by a formal Dining Room and Study. Enter your spacious Family Room and discover that it flows right into the Kitchen with a large island, perfect for cooking and entertaining. Tucked away you'll find your first floor primary bedroom suite which features a huge walk-in closet and a spacious primary bathroom with multiple layouts. To finish out the first floor, you can add a screen porch, a deck, or a wrapped porch outside if you desire. The second floor of the home features a spacious loft and 2 additional bedrooms with walk-in closets. Add more bedrooms and make it a 5 bedroom home if you need more space!

### Features of this Floorplan

- First floor primary bedroom
- Study
- Formal dining room
- Spacious loft
- Generous storage space
- Multiple primary bath layouts
- Opportunity for bonus room and/or additional bedroom and full bath on second floor
- Opportunity for finished or unfinished third floor

#### SECOND FLOOR