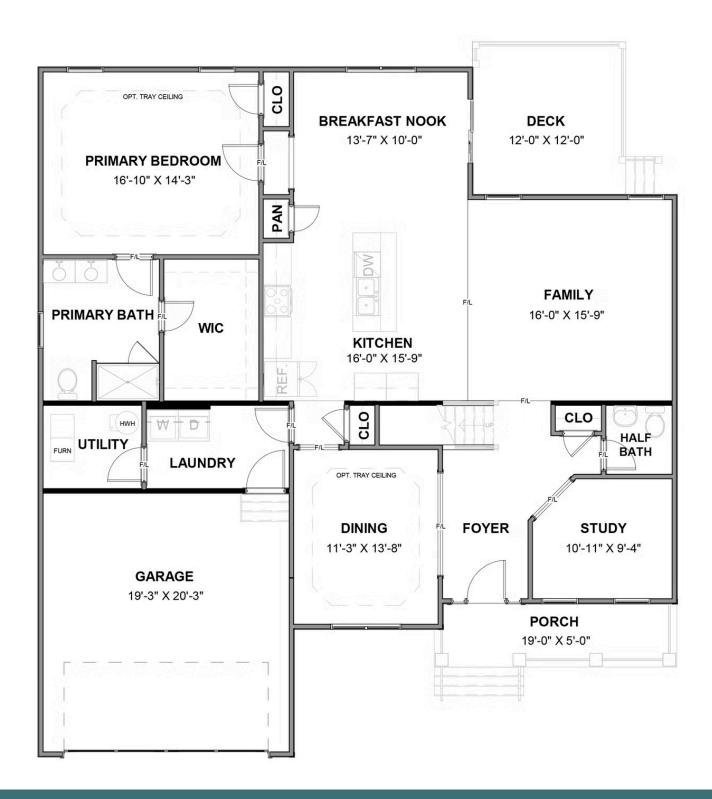

#### **FIRST FLOOR**

3 - 5 Bedrooms

2.5 - 3 Bathrooms

2,641 Square Feet

2 Car Garage

2 Levels

The Westminster is a 2 story single family new home floor plan with 3+ bedrooms, 2.5+ baths, and over 2,600 square feet of living space to personalize for your lifestyle. Walk in the front door and you'll find a foyer flanked by a formal Dining Room and Study. Enter your spacious Family Room and discover that it flows right into the Kitchen with a large island, perfect for cooking and entertaining. Tucked away you'll find your first floor primary bedroom suite which features a huge walk-in closet and a spacious primary bathroom with multiple layouts. To finish out the first floor, you can add a screen porch, a deck, or a wrapped porch outside if you desire. The second floor of the home features a spacious loft and 2 additional bedrooms with walk-in closets. Add more bedrooms and make it a 5 bedroom home if you need more space!

### Features of this Floorplan

- First floor primary bedroom
- Study
- Formal dining room
- Spacious loft
- Generous storage space
- Multiple primary bath layouts
- Opportunity for bonus room and/or additional bedroom and full bath on second floor
- Opportunity for finished or unfinished third floor