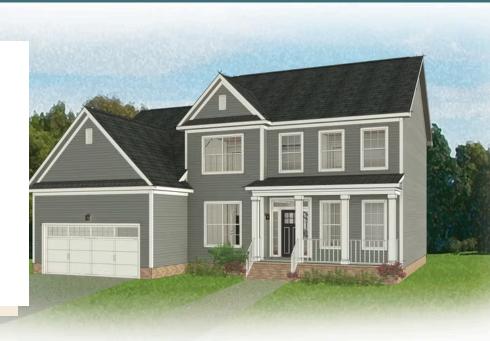

3 - 5 Bedrooms

2.5 - 3 Bathrooms

2,641 Square Feet

2 Car Garage

2 Levels

The Westminster is a 2 story single family new home floor plan with 3+ bedrooms, 2.5+ baths, and over 2,600 square feet of living space to personalize for your lifestyle. Walk in the front door and you'll find a foyer flanked by a formal Dining Room and Study. Enter your spacious Family Room and discover that it flows right into the Kitchen with a large island, perfect for cooking and entertaining. Tucked away you'll find your first floor primary bedroom suite which features a huge walk-in closet and a spacious primary bathroom with multiple layouts. To finish out the first floor, you can add a screen porch, a deck, or a wrapped porch outside if you desire. The second floor of the home features a spacious loft and 2 additional bedrooms with walk-in closets. Add more bedrooms and make it a 5 bedroom home if you need more space!

### Features of this Floorplan

- First floor primary bedroom
- Study
- Formal dining room
- Spacious loft
- Generous storage space
- Multiple primary bath layouts
- Opportunity for bonus room and/or additional bedroom and full bath on second floor
- Opportunity for finished or unfinished third floor