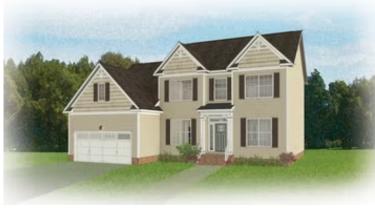

3 - 5 Bedrooms

2.5 - 3 Bathrooms

2,641 Square Feet

2 Car Garage

2 Levels

The Westminster is a 2 story single family new home floor plan with 3+ bedrooms, 2.5+ baths, and over 2,600 square feet of living space to personalize for your lifestyle. Walk in the front door and you'll find a foyer flanked by a formal Dining Room and Study. Enter your spacious Family Room and discover that it flows right into the Kitchen with a large island, perfect for cooking and entertaining. Tucked away you'll find your first floor primary bedroom suite which features a huge walk-in closet and a spacious primary bathroom with multiple layouts. To finish out the first floor, you can add a screen porch, a deck, or a wrapped porch outside if you desire. The second floor of the home features a spacious loft and 2 additional bedrooms with walk-in closets. Add more bedrooms and make it a 5 bedroom home if you need more space!