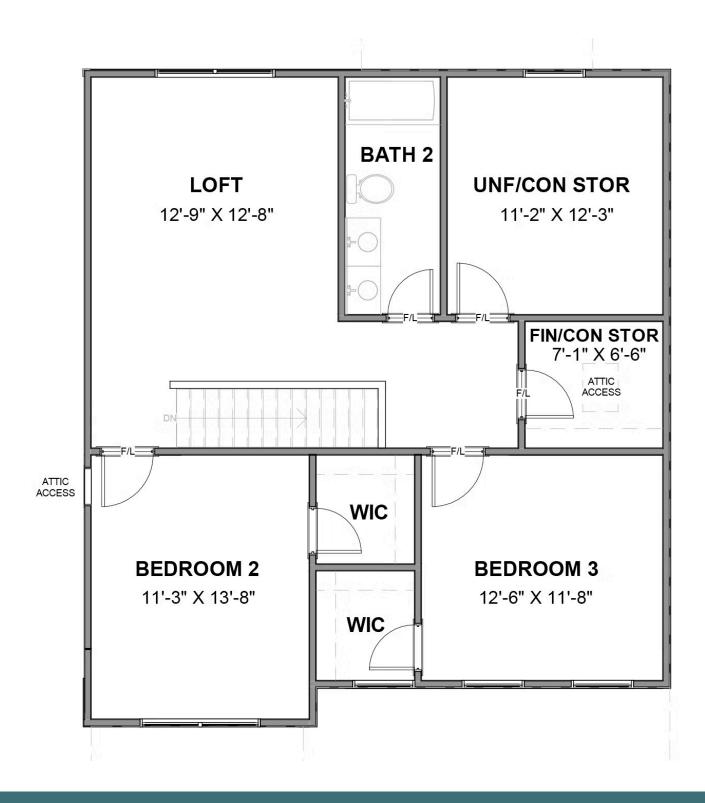

#### SECOND FLOOR

3 - 5 Bedrooms

2.5 - 3 Bathrooms

2,641 Square Feet

2 Car Garage

2 Levels

The Westminster is a 2 story single family new home floor plan with 3+ bedrooms, 2.5+ baths, and over 2,600 square feet of living space to personalize for your lifestyle. Walk in the front door and you'll find a foyer flanked by a formal Dining Room and Study. Enter your spacious Family Room and discover that it flows right into the Kitchen with a large island, perfect for cooking and entertaining. Tucked away you'll find your first floor primary bedroom suite which features a huge walk-in closet and a spacious primary bathroom with multiple layouts. To finish out the first floor, you can add a screen porch, a deck, or a wrapped porch outside if you desire. The second floor of the home features a spacious loft and 2 additional bedrooms with walk-in closets. Add more bedrooms and make it a 5 bedroom home if you need more space!

### Features of this Floorplan

- First floor primary bedroom
- Study
- Formal dining room
- Spacious loft
- Generous storage space
- Multiple primary bath layouts
- Opportunity for bonus room and/or additional bedroom and full bath on second floor
- Opportunity for finished or unfinished third floor