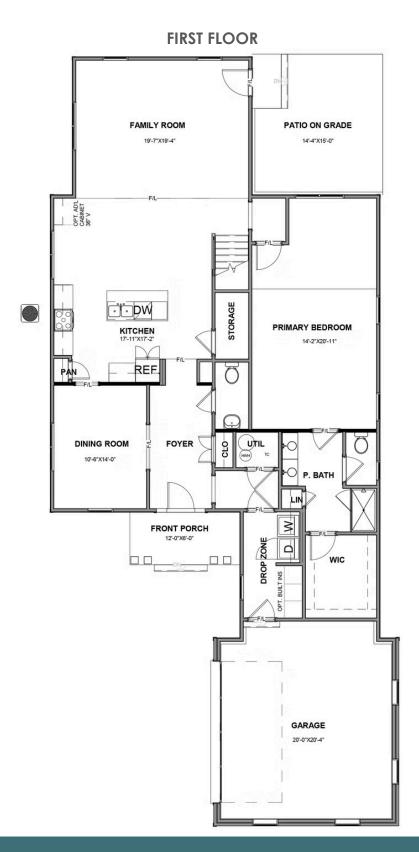

3 Bedrooms

2.5 Bathrooms

2,391 Square Feet

2 Car Garage

ر 2 Levels

From the joys of empty nesting to the pleasures of easy living, it all comes home at Stamford, a 2-story plan featuring 3-bedrooms, 2.5 baths, a 2-car courtyard garage, and over 2,300 square feet. The foyer opens to the heart of the home, a true chef's kitchen ready to whip up a postround snack or holiday feast with all the trimmings. Not to be outdone, the spacious family room and back patio are made for leisure, with a dining room perfect for meals both formal and relaxed. A large first floor primary suite redefines "roomy" with an equally generous dual-sink bath and walk-in closet. Two additional bedrooms and a full bath await upstairs, while a half bath and laundry room off the garage complete the home. The Stamford offers room for personalization, too, with various layout and amenity options, including a Florida Room or screened porch, added storage, and more.

#### Features of this Floorplan

- First floor primary bedroom
- 2-car courtyard garage
- Multiple primary bath layouts
- Option for Florida room or screened porch
- Opportunity for pocket office

Coastal