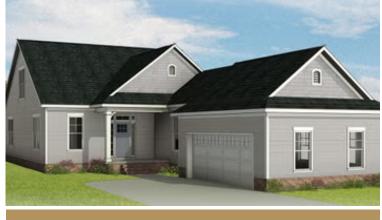

ings. Not to be outdone, the spacious family room and back patio are made for leisure, with a dining room perfect for meals both formal and relaxed. A large first floor primary suite redefines "roomy" with an equally generous dual-sink bath and walk-in closet. Two additional bedrooms and a full bath await upstairs, while a half bath and laundry room off the garage complete the home. The Stamford offers room for personalization, too, with various layout and amenity options, including a Florida Room or screened porch, added storage, and more.

#### Features of this Floorplan

- First floor primary bedroom
- 2-car courtyard garage
- Multiple primary bath layouts
- Option for Florida room or screened porch
- Opportunity for pocket office





Coastal



Cottage



Craftsman



**Farmhouse** 



**Folk Victorian** 



New England











#### SECOND FLOOR