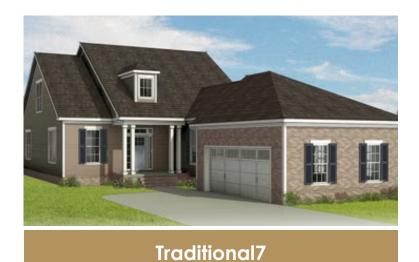

mily room and back patio are made for leisure, with a dining room perfect for meals both formal and relaxed. A large first floor primary suite redefines "roomy" with an equally generous dual-sink bath and walk-in closet. Two additional bedrooms and a full bath await upstairs, while a half bath and laundry room off the garage complete the home. The Stamford offers room for personalization, too, with various layout and amenity options, including a Florida Room or screened porch, added storage, and more.

#### Features of this Floorplan

- First floor primary bedroom
- 2-car courtyard garage
- Multiple primary bath layouts
- Option for Florida room or screened porch
- Opportunity for pocket office





Coastal



Cottage



Craftsman



**Farmhouse** 



**Folk Victorian** 



New England











#### SECOND FLOOR