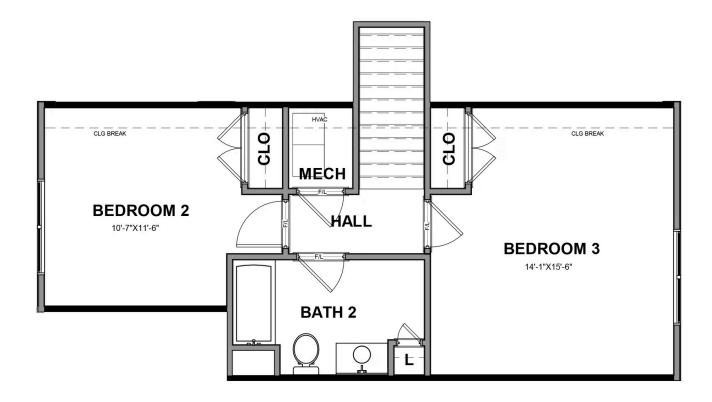

#### SECOND FLOOR

3 Bedrooms

2.5 Bathrooms

2,391 Square Feet

2 Car Garage

ر 2 Levels

From the joys of empty nesting to the pleasures of easy living, it all comes home at Stamford, a 2-story plan featuring 3-bedrooms, 2.5 baths, a 2-car courtyard garage, and over 2,300 square feet. The foyer opens to the heart of the home, a true chef's kitchen ready to whip up a postround snack or holiday feast with all the trimmings. Not to be outdone, the spacious family room and back patio are made for leisure, with a dining room perfect for meals both formal and relaxed. A large first floor primary suite redefines "roomy" with an equally generous dual-sink bath and walk-in closet. Two additional bedrooms and a full bath await upstairs, while a half bath and laundry room off the garage complete the home. The Stamford offers room for personalization, too, with various layout and amenity options, including a Florida Room or screened porch, added storage, and more.