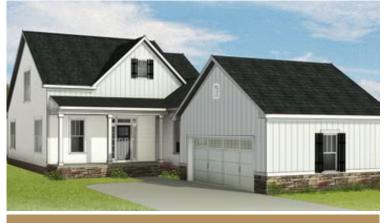

with all the trimmings. Not to be outdone, the spacious family room and back patio are made for leisure, with a dining room perfect for meals both formal and relaxed. A large first floor primary suite redefines "roomy" with an equally generous dual-sink bath and walk-in closet. Two additional bedrooms and a full bath await upstairs, while a half bath and laundry room off the garage complete the home. The Stamford offers room for personalization, too, with various layout and amenity options, including a Florida Room or screened porch, added storage, and more.

#### Features of this Floorplan

- First floor primary bedroom
- 2-car courtyard garage
- Multiple primary bath layouts
- Option for Florida room or screened porch
- Opportunity for pocket office





Coastal



Cottage



Craftsman



**Farmhouse** 



**Folk Victorian** 



New England











#### SECOND FLOOR