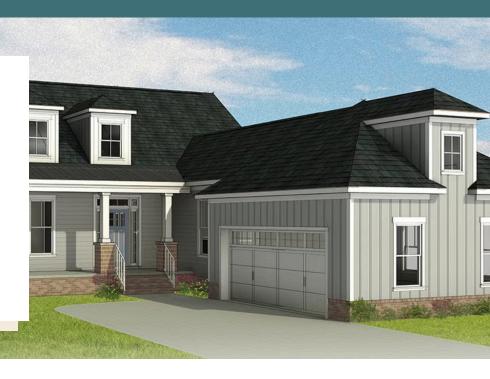

3 Bedrooms

2.5 Bathrooms

2,391 Square Feet

2 Car Garage

ر 2 Levels

From the joys of empty nesting to the pleasures of easy living, it all comes home at Stamford, a 2-story plan featuring 3-bedrooms, 2.5 baths, a 2-car courtyard garage, and over 2,300 square feet. The foyer opens to the heart of the home, a true chef's kitchen ready to whip up a postround snack or holiday feast with all the trimmings. Not to be outdone, the spacious family room and back patio are made for leisure, with a dining room perfect for meals both formal and relaxed. A large first floor primary suite redefines "roomy" with an equally generous dual-sink bath and walk-in closet. Two additional bedrooms and a full bath await upstairs, while a half bath and laundry room off the garage complete the home. The Stamford offers room for personalization, too, with various layout and amenity options, including a Florida Room or screened porch, added storage, and more.

#### Features of this Floorplan

- First floor primary bedroom
- 2-car courtyard garage
- Multiple primary bath layouts
- Option for Florida room or screened porch
- Opportunity for pocket office

Coastal