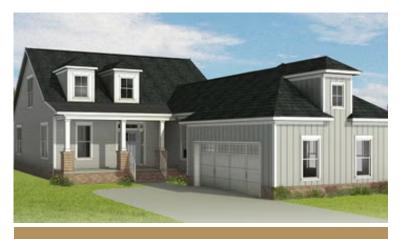

3 Bedrooms

2.5 Bathrooms

2,391 Square Feet

2 Car Garage

ر 2 Levels

From the joys of empty nesting to the pleasures of easy living, it all comes home at Stamford, a 2-story plan featuring 3-bedrooms, 2.5 baths, a 2-car courtyard garage, and over 2,300 square feet. The foyer opens to the heart of the home, a true chef's kitchen ready to whip up a postround snack or holiday feast with all the trimmings. Not to be outdone, the spacious family room and back patio are made for leisure, with a dining room perfect for meals both formal and relaxed. A large first floor primary suite redefines "roomy" with an equally generous dual-sink bath and walk-in closet. Two additional bedrooms and a full bath await upstairs, while a half bath and laundry room off the garage complete the home. The Stamford offers room for personalization, too, with various layout and amenity options, including a Florida Room or screened porch, added storage, and more.

#### Features of this Floorplan

- First floor primary bedroom
- 2-car courtyard garage
- Multiple primary bath layouts
- Option for Florida room or screened porch
- Opportunity for pocket office

Coastal