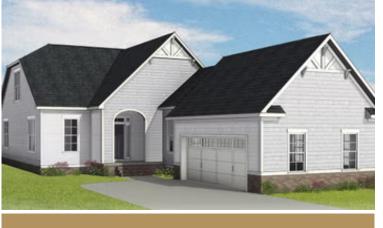

, the spacious family room and back patio are made for leisure, with a dining room perfect for meals both formal and relaxed. A large first floor primary suite redefines "roomy" with an equally generous dual-sink bath and walk-in closet. Two additional bedrooms and a full bath await upstairs, while a half bath and laundry room off the garage complete the home. The Stamford offers room for personalization, too, with various layout and amenity options, including a Florida Room or screened porch, added storage, and more.

#### Features of this Floorplan

- First floor primary bedroom
- 2-car courtyard garage
- Multiple primary bath layouts
- Option for Florida room or screened porch
- Opportunity for pocket office





Coastal



Cottage



Craftsman



**Farmhouse** 



**Folk Victorian** 



New England











#### SECOND FLOOR