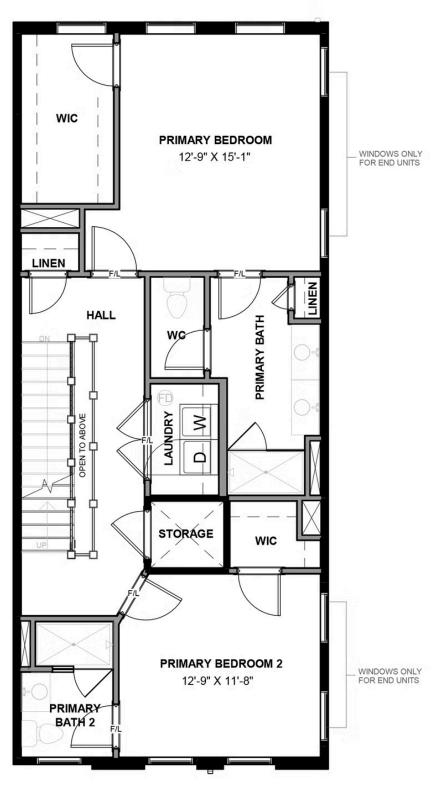

### eagleofva.com

THIRD FLOOR

The Southaven is a 4-story second floor entry townhome with plenty of opportunity to personalize this new home floor plan to fit your lifestyle. On the first floor you will find your 2-car rear load garage, as well a rec room and full bath. The rec room can be turned into a den or a bedroom if you prefer. Head on up to the second floor where you will find the main entry door to your home, along with your kitchen that has a large island opening right to the spacious Family Room. A dining room completes the floor. The third floor has dual primary bedroom suites and your laundry room for added convenience. Choose from different primary bath layouts or make the third floor a complete owner's suite with huge walk-in closet! The fourth floor will have an additional bedroom and full bath, as well as a spacious media room that leads out to a large outdoor terrace. Enjoy beautiful views of the city and river from your terrace while sipping on your morning coffee or enjoying some evening appetizers and the sunset. You can add an elevator if you desire for even more convenience, otherwise enjoy the additional storage space.