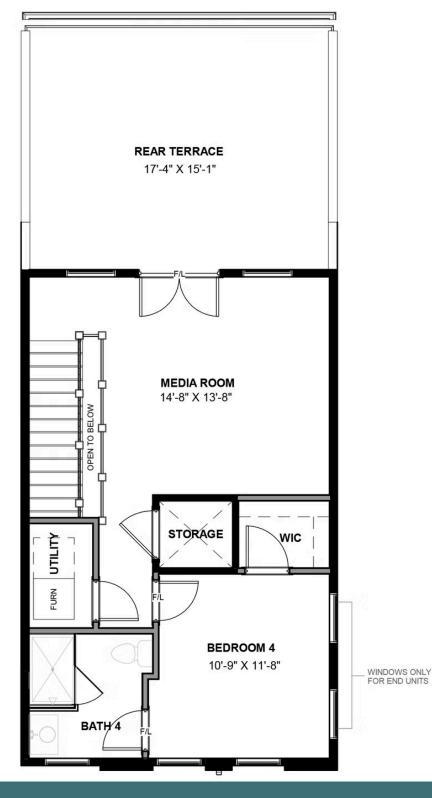

The Southaven is a 4-story second floor entry townhome with plenty of opportunity to personalize this new home floor plan to fit your lifestyle. On the first floor you will find your 2-car rear load garage, as well a rec room and full bath. The rec room can be turned into a den or a bedroom if you prefer. Head on up to the second floor where you will find the main entry door to your home, along with your kitchen that has a large island opening right to the spacious Family Room. A dining room completes the floor. The third floor has dual primary bedroom suites and your laundry room for added convenience. Choose from different primary bath layouts or make the third floor a complete owner's suite with huge walk-in closet! The fourth floor will have an additional bedroom and full bath, as well as a spacious media room that leads out to a large outdoor terrace. Enjoy beautiful views of the city and river from your terrace while sipping on your morning coffee or enjoying some evening appetizers and the sunset. You can add an elevator if you desire for even more convenience, otherwise enjoy the additional storage space.

### eagleofva.com

FOURTH FLOOR