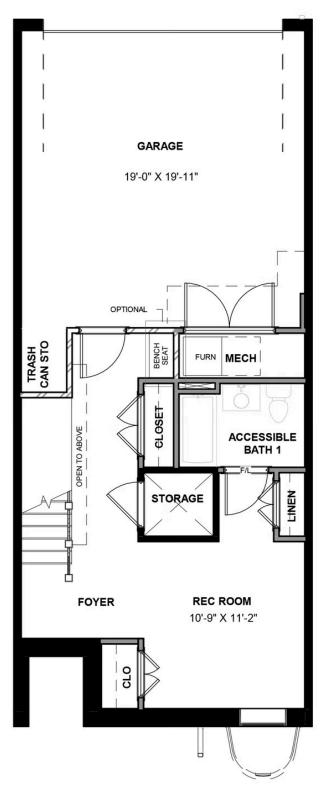

#### eagleofva.com

**FIRST FLOOR** 

The Southaven is a 4-story second floor entry townhome with plenty of opportunity to personalize this new home floor plan to fit your lifestyle. On the first floor you will find your 2-car rear load garage, as well a rec room and full bath. The rec room can be turned into a den or a bedroom if you prefer. Head on up to the second floor where you will find the main entry door to your home, along with your kitchen that has a large island opening right to the spacious Family Room. A dining room completes the floor. The third floor has dual primary bedroom suites and your laundry room for added convenience. Choose from different primary bath layouts or make the third floor a complete owner's suite with huge walk-in closet! The fourth floor will have an additional bedroom and full bath, as well as a spacious media room that leads out to a large outdoor terrace. Enjoy beautiful views of the city and river from your terrace while sipping on your morning coffee or enjoying some evening appetizers and the sunset. You can add an elevator if you desire for even more convenience, otherwise enjoy the additional storage space.