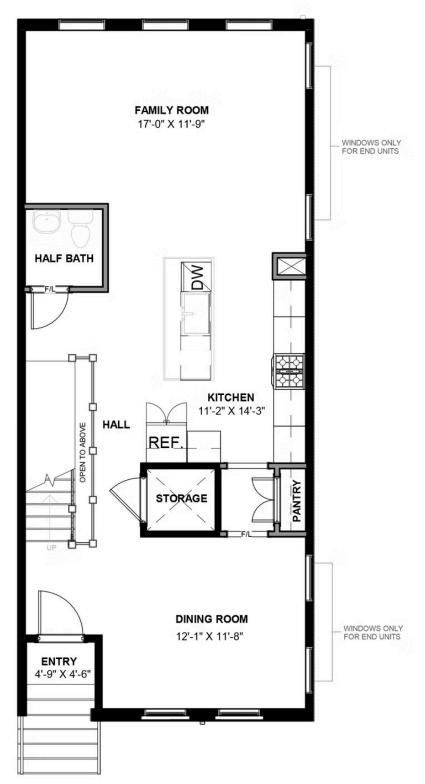

### eagleofva.com

**SECOND FLOOR** 

The Southaven is a 4-story second floor entry townhome with plenty of opportunity to personalize this new home floor plan to fit your lifestyle. On the first floor you will find your 2-car rear load garage, as well a rec room and full bath. The rec room can be turned into a den or a bedroom if you prefer. Head on up to the second floor where you will find the main entry door to your home, along with your kitchen that has a large island opening right to the spacious Family Room. A dining room completes the floor. The third floor has dual primary bedroom suites and your laundry room for added convenience. Choose from different primary bath layouts or make the third floor a complete owner's suite with huge walk-in closet! The fourth floor will have an additional bedroom and full bath, as well as a spacious media room that leads out to a large outdoor terrace. Enjoy beautiful views of the city and river from your terrace while sipping on your morning coffee or enjoying some evening appetizers and the sunset. You can add an elevator if you desire for even more convenience, otherwise enjoy the additional storage space.