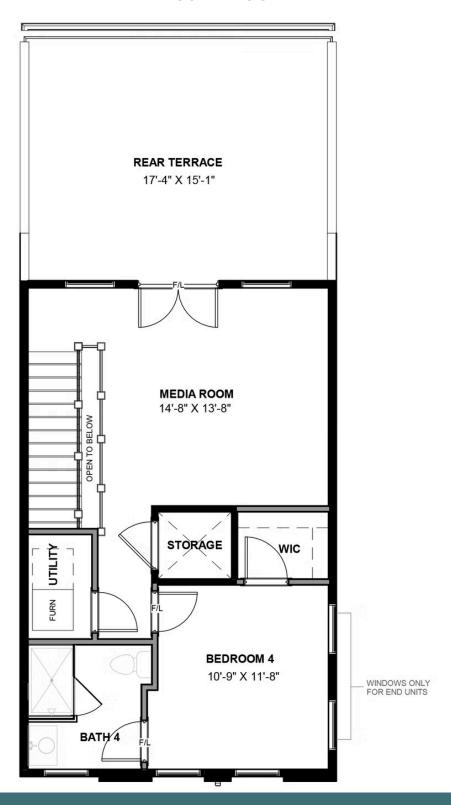

#### **FOURTH FLOOR**

3 Bedrooms

4.5 Bathrooms

3,100 Square Feet

2 Car Garage

4 Levels

The Southaven is a 4-story second floor entry townhome with plenty of opportunity to personalize this new home floor plan to fit your lifestyle. On the first floor you will find your 2-car rear load garage, as well a rec room and full bath. The rec room can be turned into a den or a bedroom if you prefer. Head on up to the second floor where you will find the main entry door to your home, along with your kitchen that has a large island opening right to the spacious Family Room. A dining room completes the floor. The third floor has dual primary bedroom suites and your laundry room for added convenience. Choose from different primary bath layouts or make the third floor a complete owner's suite with huge walk-in closet! The fourth floor will have an additional bedroom and full bath, as well as a spacious media room that leads out to a large outdoor terrace. Enjoy beautiful views of the city and river from your terrace while sipping on your morning coffee or enjoying some evening appetizers and the sunset. You can add an elevator if you desire for even more convenience, otherwise enjoy the additional storage space.

### Features of this Floorplan

- 4-story luxury townhome
- Rear load 2-car garage
- Rec room and full bath on first floor
- Dual Primary bedrooms
- Terrace with option for NanaWall
- Opportunity for entire primary bedroom suite on third floor with huge bathroom and walk-in closet