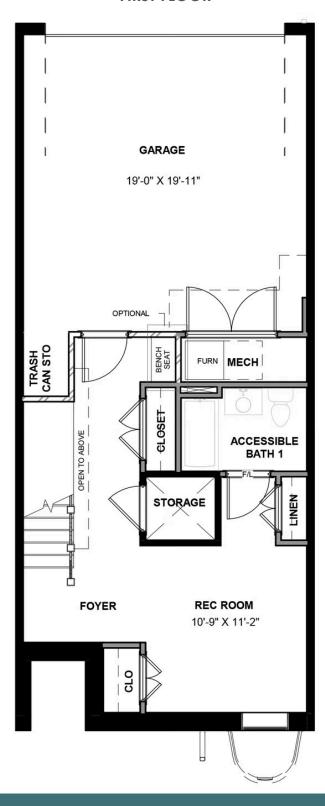

th layouts or make the third floor a complete owner's suite with huge walk-in closet! The fourth floor will have an additional bedroom and full bath, as well as a spacious media room that leads out to a large outdoor terrace. Enjoy beautiful views of the city and river from your terrace while sipping on your morning coffee or enjoying some evening appetizers and the sunset. You can add an elevator if you desire for even more convenience, otherwise enjoy the additional storage space.

### Features of this Floorplan

- 4-story luxury townhome
- Rear load 2-car garage
- Rec room and full bath on first floor
- Dual Primary bedrooms
- Terrace with option for NanaWall
- Opportunity for entire primary bedroom suite on third floor with huge bathroom and walk-in closet







#### **FIRST FLOOR**





#### **SECOND FLOOR**





#### THIRD FLOOR





#### **FOURTH FLOOR**