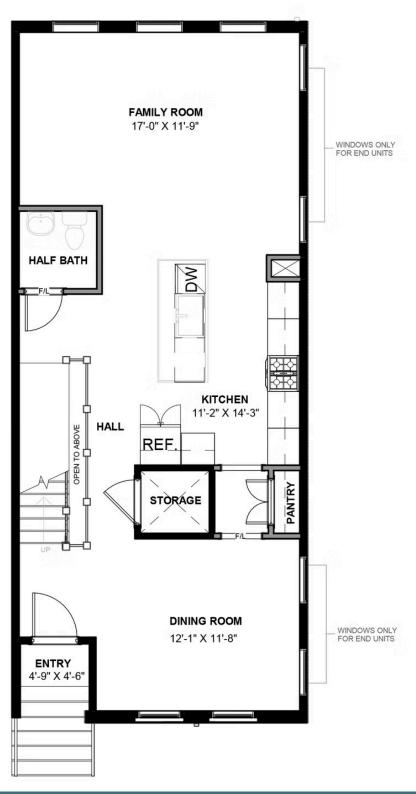

d floor a complete owner's suite with huge walk-in closet! The fourth floor will have an additional bedroom and full bath, as well as a spacious media room that leads out to a large outdoor terrace. Enjoy beautiful views of the city and river from your terrace while sipping on your morning coffee or enjoying some evening appetizers and the sunset. You can add an elevator if you desire for even more convenience, otherwise enjoy the additional storage space.

### Features of this Floorplan

- 4-story luxury townhome
- Rear load 2-car garage
- Rec room and full bath on first floor
- Dual Primary bedrooms
- Terrace with option for NanaWall
- Opportunity for entire primary bedroom suite on third floor with huge bathroom and walk-in closet







#### **FIRST FLOOR**





#### **SECOND FLOOR**





#### THIRD FLOOR





#### **FOURTH FLOOR**