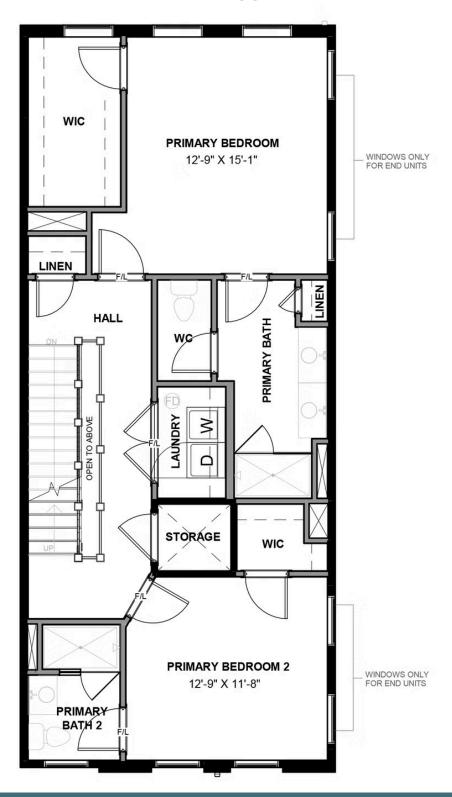

#### THIRD FLOOR

3 Bedrooms

4.5 Bathrooms

3,100 Square Feet

2 Car Garage

4 Levels

The Southaven is a 4-story second floor entry townhome with plenty of opportunity to personalize this new home floor plan to fit your lifestyle. On the first floor you will find your 2-car rear load garage, as well a rec room and full bath. The rec room can be turned into a den or a bedroom if you prefer. Head on up to the second floor where you will find the main entry door to your home, along with your kitchen that has a large island opening right to the spacious Family Room. A dining room completes the floor. The third floor has dual primary bedroom suites and your laundry room for added convenience. Choose from different primary bath layouts or make the third floor a complete owner's suite with huge walk-in closet! The fourth floor will have an additional bedroom and full bath, as well as a spacious media room that leads out to a large outdoor terrace. Enjoy beautiful views of the city and river from your terrace while sipping on your morning coffee or enjoying some evening appetizers and the sunset. You can add an elevator if you desire for even more convenience, otherwise enjoy the additional storage space.

### Features of this Floorplan

- 4-story luxury townhome
- Rear load 2-car garage
- Rec room and full bath on first floor
- Dual Primary bedrooms
- Terrace with option for NanaWall
- Opportunity for entire primary bedroom suite on third floor with huge bathroom and walk-in closet