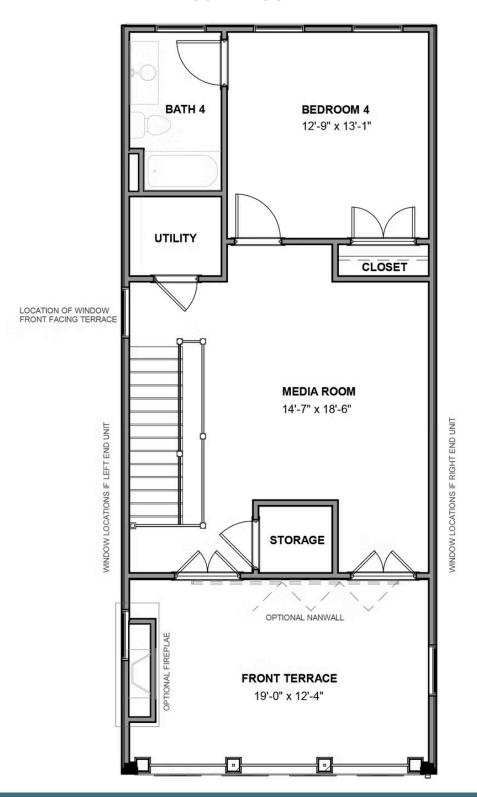

the third floor and the comforts of your primary suite with its dual-sink bath and generous walk-in closet. A second bedroom and full bath, as well as laundry also call this floor home. And there's more to go! Step up to the fourth floor and into a large media room offering access to an amazing terrace with optional fireplace. A third bedroom and full bath completes the top floor. Ready for personalization from top to bottom, you can even add an elevator for enhanced convenience—and wow-factor!

### Features of this Floorplan

- End unit townhome
- Covered terrace with option to add NanaWall and brick fireplace
- Multiple third floor bedroom layouts
- Spacious deck
- Rear load 2-car garage







### FIRST FLOOR





#### **SECOND FLOOR**





#### THIRD FLOOR





#### **FOURTH FLOOR**