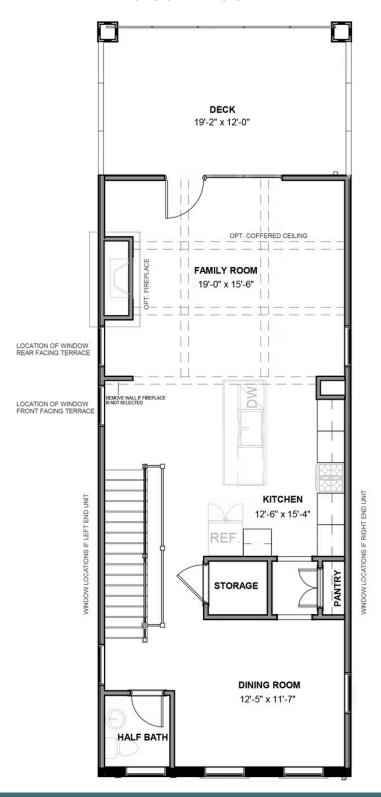

#### **SECOND FLOOR**

3 - 5 Bedrooms

3.5 Bathrooms

3,033 Square Feet

2 Car Garage

4 Levels عن

Move up—and over—to deluxe with the Rowland. This spacious 4-story end unit townhome blends exquisite craftmanship, exacting detail, and a flair for modern urban living—all with the 'side benefits' of additional windows offering more natural light and views. Arrive home to your private 2-car garage and step into the ground floor foyer with rec room and half bath—aka "the 4th bedroom." The second level is first class when it comes to relaxing and entertaining, with its masterful flow from dining room to kitchen to family room, and further outward to a large welcoming deck. Move up to the third floor and the comforts of your primary suite with its dual-sink bath and generous walk-in closet. A second bedroom and full bath, as well as laundry also call this floor home. And there's more to go! Step up to the fourth floor and into a large media room offering access to an amazing terrace with optional fireplace. A third bedroom and full bath completes the top floor. Ready for personalization from top to bottom, you can even add an elevator for enhanced convenience—and wow-factor!