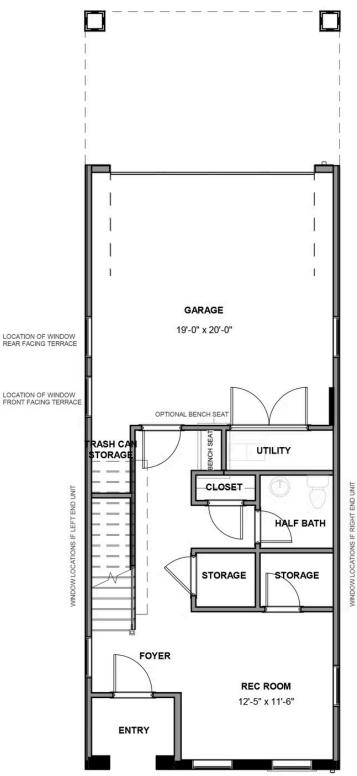

### FIRST FLOOR

3 - 5 Bedrooms

3.5 Bathrooms

3,033 Square Feet

2 Car Garage

4 Levels عن

Move up—and over—to deluxe with the Rowland. This spacious 4-story end unit townhome blends exquisite craftmanship, exacting detail, and a flair for modern urban living—all with the 'side benefits' of additional windows offering more natural light and views. Arrive home to your private 2-car garage and step into the ground floor foyer with rec room and half bath—aka "the 4th bedroom." The second level is first class when it comes to relaxing and entertaining, with its masterful flow from dining room to kitchen to family room, and further outward to a large welcoming deck. Move up to the third floor and the comforts of your primary suite with its dual-sink bath and generous walk-in closet. A second bedroom and full bath, as well as laundry also call this floor home. And there's more to go! Step up to the fourth floor and into a large media room offering access to an amazing terrace with optional fireplace. A third bedroom and full bath completes the top floor. Ready for personalization from top to bottom, you can even add an elevator for enhanced convenience—and wow-factor!