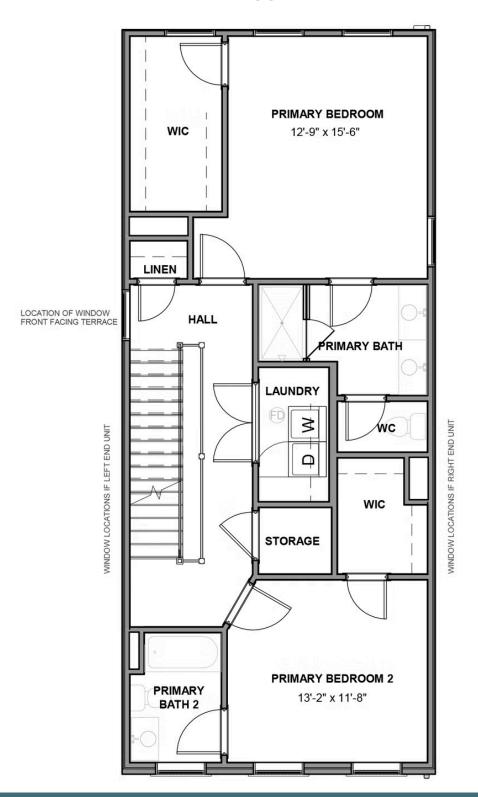

welcoming deck. Move up to the third floor and the comforts of your primary suite with its dual-sink bath and generous walk-in closet. A second bedroom and full bath, as well as laundry also call this floor home. And there's more to go! Step up to the fourth floor and into a large media room offering access to an amazing terrace with optional fireplace. A third bedroom and full bath completes the top floor. Ready for personalization from top to bottom, you can even add an elevator for enhanced convenience—and wow-factor!

### Features of this Floorplan

- End unit townhome
- Covered terrace with option to add NanaWall and brick fireplace
- Multiple third floor bedroom layouts
- Spacious deck
- Rear load 2-car garage







### FIRST FLOOR





#### **SECOND FLOOR**





#### THIRD FLOOR





#### **FOURTH FLOOR**