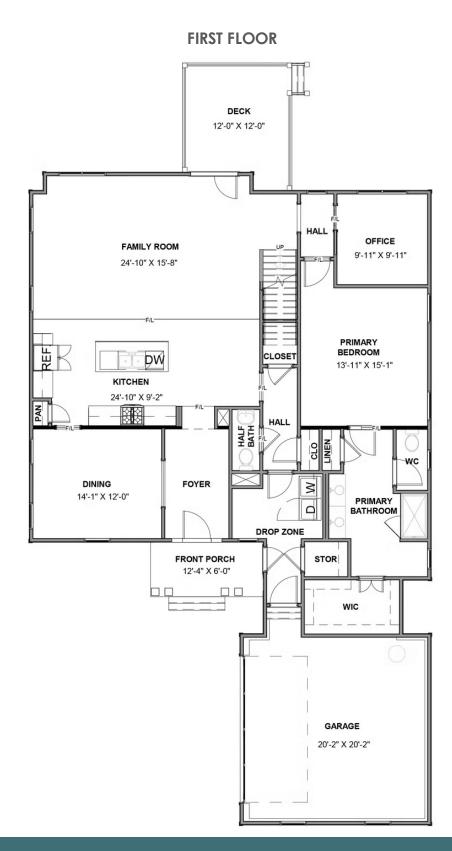

3 Bedrooms

2.5 Bathrooms

2,400 Square Feet

2 Car Garage

2 Levels

The Raleigh is a 2-story plan packing 3 bedrooms, 2.5 baths, a 2-car courtyard garage, and options galore into over 2,400 square feet of spacious living. The foyer ushers you into the heart of the home, a sprawling landscape of openness where walls disappear and a cavernous kitchen and family room combine to keep things cooking and loved ones close. A back deck sets the stage for outside entertaining while a front dining room sets the table for gourmet gatherings. The secluded first floor primary suite redefines "bedroominess" with its breathtaking bath and walk-in closet. The second floor offers two additional bedrooms and a full bath. A wealth of options and features are ready to make the Raleigh yours, including a sun room or sitting room, expanded family room, multiple bathroom layouts, and more.

#### Features of this Floorplan

- First floor primary bedroom
- 2-car courtyard garage
- Office
- Multiple primary bath configurations
- Opportunity to extend family room
- Option for Florida room
- Option for screened porch
- Opportunity to create a sitting room in primary bedroom