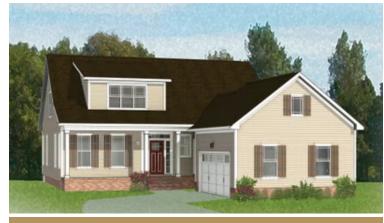

3 Bedrooms

2.5 Bathrooms

2,400 Square Feet

2 Car Garage

2 Levels

The Raleigh is a 2-story plan packing 3 bedrooms, 2.5 baths, a 2-car courtyard garage, and options galore into over 2,400 square feet of spacious living. The foyer ushers you into the heart of the home, a sprawling landscape of openness where walls disappear and a cavernous kitchen and family room combine to keep things cooking and loved ones close. A back deck sets the stage for outside entertaining while a front dining room sets the table for gourmet gatherings. The secluded first floor primary suite redefines "bedroominess" with its breathtaking bath and walk-in closet. The second floor offers two additional bedrooms and a full bath. A wealth of options and features are ready to make the Raleigh yours, including a sun room or sitting room, expanded family room, multiple bathroom layouts, and more.