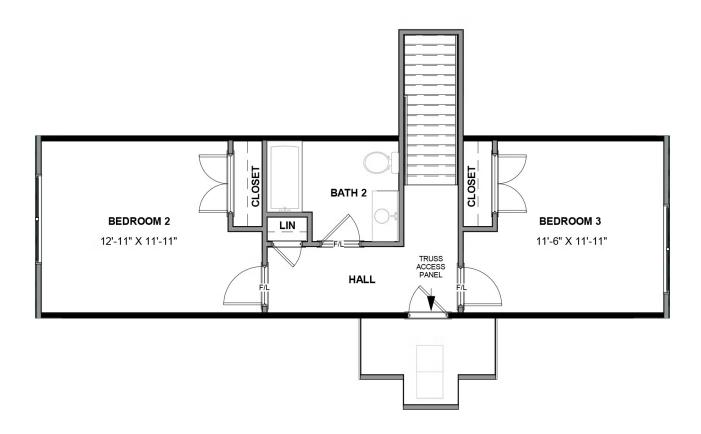

#### SECOND FLOOR

3 Bedrooms

2.5 Bathrooms

2,400 Square Feet

2 Car Garage

2 Levels

The Raleigh is a 2-story plan packing 3 bedrooms, 2.5 baths, a 2-car courtyard garage, and options galore into over 2,400 square feet of spacious living. The foyer ushers you into the heart of the home, a sprawling landscape of openness where walls disappear and a cavernous kitchen and family room combine to keep things cooking and loved ones close. A back deck sets the stage for outside entertaining while a front dining room sets the table for gourmet gatherings. The secluded first floor primary suite redefines "bedroominess" with its breathtaking bath and walk-in closet. The second floor offers two additional bedrooms and a full bath. A wealth of options and features are ready to make the Raleigh yours, including a sun room or sitting room, expanded family room, multiple bathroom layouts, and more.