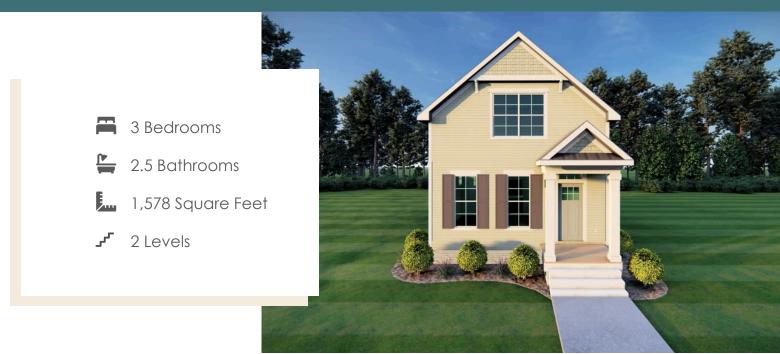

Introducing the Pritchard, one of Eagle's newest floor plans that is built to match your lifestyle. The main living area is spacious and cozy, with a kitchen overlooking the family room and breakfast nook. Add an island in the kitchen to give you even more countertop space and sets the stage for entertaining. The primary bedroom is tucked away at the rear of the home with walk-in closet and primary bath with dual vanities. And our favorite part of the home? A closet and storage area under the stairs that just keeps going - you'll have to explore it for yourself! A half bath and laundry room complete the first floor. Head up to the second floor which has two generously sized bedrooms, a full bath, and the option to add an additional storage area.

#### Features of this Floorplan

- First floor primary bedroom featuring walk-in closet and primary bath with dual vanities
- Closet with extra under stair storage
- Second floor with 2 bedrooms, full bath
- Option for additional storage
- Opportunity for full front porch