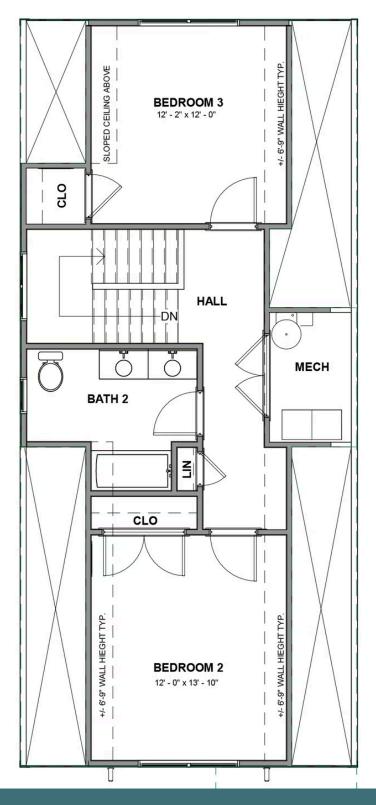

Introducing the Pritchard, one of Eagle's newest floor plans that is built to match your lifestyle. The main living area is spacious and cozy, with a kitchen overlooking the family room and breakfast nook. Add an island in the kitchen to give you even more countertop space and sets the stage for entertaining. The primary bedroom is tucked away at the rear of the home with walk-in closet and primary bath with dual vanities. And our favorite part of the home? A closet and storage area under the stairs that just keeps going - you'll have to explore it for yourself! A half bath and laundry room complete the first floor. Head up to the second floor which has two generously sized bedrooms, a full bath, and the option to add an additional storage area.

#### Features of this Floorplan

- First floor primary bedroom featuring walk-in closet and primary bath with dual vanities
- Closet with extra under stair storage
- Second floor with 2 bedrooms, full bath
- Option for additional storage
- Opportunity for full front porch

### eagleofva.com

**SECOND FLOOR** 