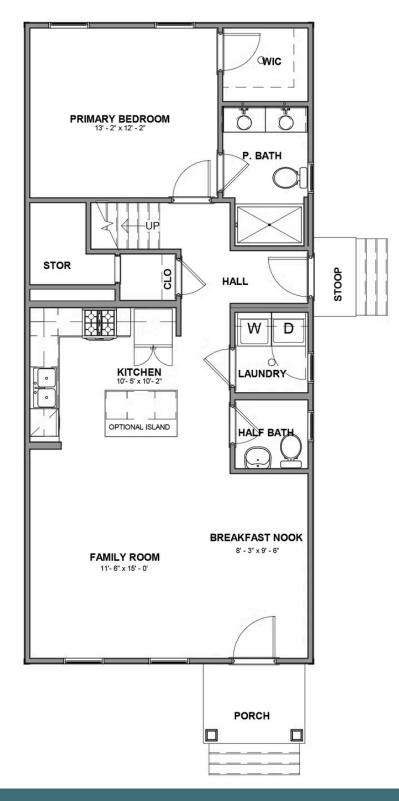

Introducing the Pritchard, one of Eagle's newest floor plans that is built to match your lifestyle. The main living area is spacious and cozy, with a kitchen overlooking the family room and breakfast nook. Add an island in the kitchen to give you even more countertop space and sets the stage for entertaining. The primary bedroom is tucked away at the rear of the home with walk-in closet and primary bath with dual vanities. And our favorite part of the home? A closet and storage area under the stairs that just keeps going - you'll have to explore it for yourself! A half bath and laundry room complete the first floor. Head up to the second floor which has two generously sized bedrooms, a full bath, and the option to add an additional storage area.

#### Features of this Floorplan

- First floor primary bedroom featuring walk-in closet and primary bath with dual vanities
- Closet with extra under stair storage
- Second floor with 2 bedrooms, full bath
- Option for additional storage
- Opportunity for full front porch

### eagleofva.com

**FIRST FLOOR** 