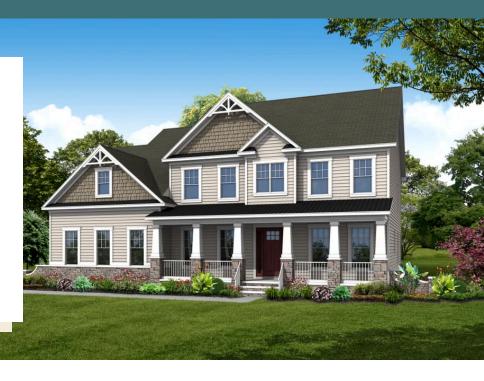

4 - 5 Bedrooms

3.5 - 4 Bathrooms

3,492 Square Feet

**3** Car Garage

2 Levels

Welcome home to the Pembroke! This spacious floor plan has all the space you need, and plenty of opportunities to personalize it to match your lifestyle. Enjoy a grand entrance into your two-story foyer. You'll find a study tucked to one side, perfect for your at home office, home gym, library, or any other space you can imagine. On the other side is your formal dining room which connects to a Butler's Pantry with spacious walk-in pantry. The Kitchen features ample cabinet space and a huge island overlooking the breakfast nook and family room. You're mud room is tucked away off of the kitchen with access to your 3-car garage. Head on to the second floor where you will find the primary bedroom you've been dreaming of with a huge attached primary bath with dual vanities, two walk-in closets, and multiple layouts to choose from. Three additional bedrooms (one with its own private bath), a full bath, and laundry room complete the floor. There's a large unfinished/conditioned storage area above the garage that can be converted into a rec room for even more space to relax in and make your own.

### Features of this Floorplan

- Two-story foyer
- Study
- Walk-in pantry
- 3-car side load garage
- Second floor primary bedroom with spacious primary bath
- Additional bedroom on second floor with its own private bath
- Multiple layouts and ways to personalize