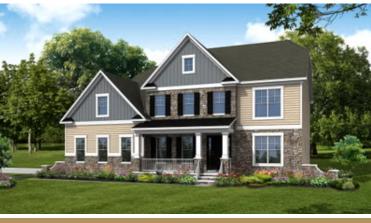

4 - 5 Bedrooms

3.5 - 4 Bathrooms

3,492 Square Feet

**3** Car Garage

2 Levels

Welcome home to the Pembroke! This spacious floor plan has all the space you need, and plenty of opportunities to personalize it to match your lifestyle. Enjoy a grand entrance into your two-story foyer. You'll find a study tucked to one side, perfect for your at home office, home gym, library, or any other space you can imagine. On the other side is your formal dining room which connects to a Butler's Pantry with spacious walk-in pantry. The Kitchen features ample cabinet space and a huge island overlooking the breakfast nook and family room. You're mud room is tucked away off of the kitchen with access to your 3-car garage. Head on to the second floor where you will find the primary bedroom you've been dreaming of with a huge attached primary bath with dual vanities, two walk-in closets, and multiple layouts to choose from. Three additional bedrooms (one with its own private bath), a full bath, and laundry room complete the floor. There's a large unfinished/conditioned storage area above the garage that can be converted into a rec room for even more space to relax in and make your own.

### Features of this Floorplan

- Two-story foyer
- Study
- Walk-in pantry
- 3-car side load garage
- Second floor primary bedroom with spacious primary bath
- Additional bedroom on second floor with its own private bath
- Multiple layouts and ways to personalize