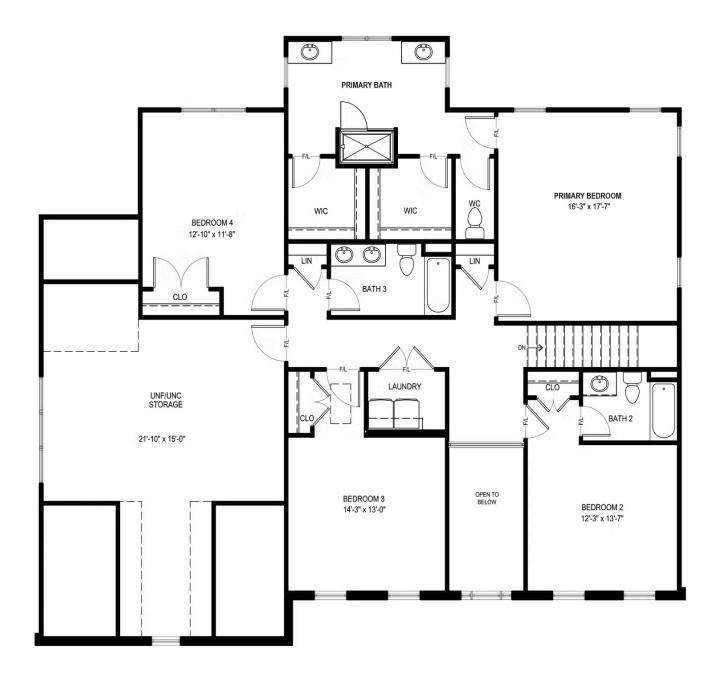

4 - 5 Bedrooms

3.5 - 4 Bathrooms

3,492 Square Feet

**3** Car Garage

2 Levels

Welcome home to the Pembroke! This spacious floor plan has all the space you need, and plenty of opportunities to personalize it to match your lifestyle. Enjoy a grand entrance into your two-story foyer. You'll find a study tucked to one side, perfect for your at home office, home gym, library, or any other space you can imagine. On the other side is your formal dining room which connects to a Butler's Pantry with spacious walk-in pantry. The Kitchen features ample cabinet space and a huge island overlooking the breakfast nook and family room. You're mud room is tucked away off of the kitchen with access to your 3-car garage. Head on to the second floor where you will find the primary bedroom you've been dreaming of with a huge attached primary bath with dual vanities, two walk-in closets, and multiple layouts to choose from. Three additional bedrooms (one with its own private bath), a full bath, and laundry room complete the floor. There's a large unfinished/conditioned storage area above the garage that can be converted into a rec room for even more space to relax in and make your own.

### Features of this Floorplan

- Two-story foyer
- Study
- Walk-in pantry
- 3-car side load garage
- Second floor primary bedroom with spacious primary bath
- Additional bedroom on second floor with its own private bath
- Multiple layouts and ways to personalize

#### **SECOND FLOOR**