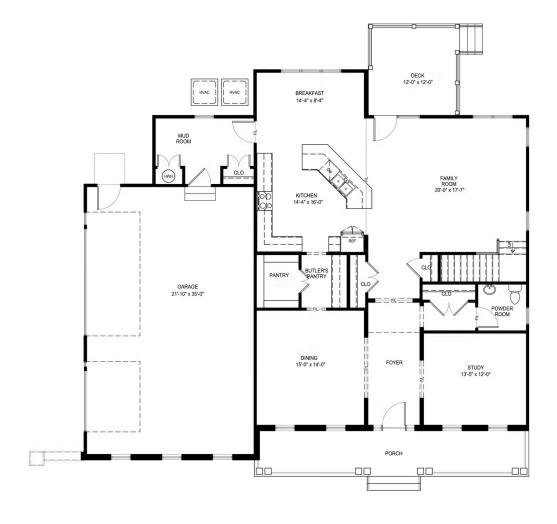

4 - 5 Bedrooms

3.5 - 4 Bathrooms

3,492 Square Feet

**3** Car Garage

2 Levels

Welcome home to the Pembroke! This spacious floor plan has all the space you need, and plenty of opportunities to personalize it to match your lifestyle. Enjoy a grand entrance into your two-story foyer. You'll find a study tucked to one side, perfect for your at home office, home gym, library, or any other space you can imagine. On the other side is your formal dining room which connects to a Butler's Pantry with spacious walk-in pantry. The Kitchen features ample cabinet space and a huge island overlooking the breakfast nook and family room. You're mud room is tucked away off of the kitchen with access to your 3-car garage. Head on to the second floor where you will find the primary bedroom you've been dreaming of with a huge attached primary bath with dual vanities, two walk-in closets, and multiple layouts to choose from. Three additional bedrooms (one with its own private bath), a full bath, and laundry room complete the floor. There's a large unfinished/conditioned storage area above the garage that can be converted into a rec room for even more space to relax in and make your own.

### Features of this Floorplan

- Two-story foyer
- Study
- Walk-in pantry
- 3-car side load garage
- Second floor primary bedroom with spacious primary bath
- Additional bedroom on second floor with its own private bath
- Multiple layouts and ways to personalize

#### **FIRST FLOOR**