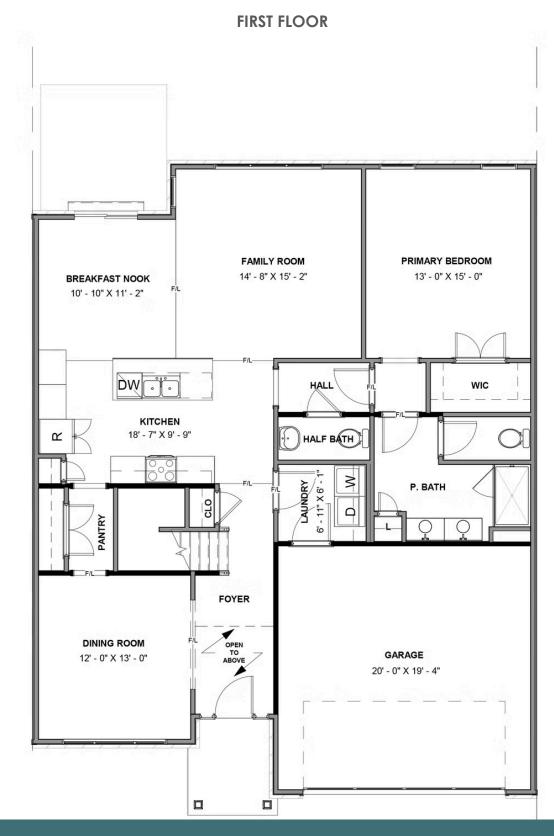

# THE **Pearl**

Welcome home to the Pearl, the 2-story low maintenance townhome you've been looking for. With a 2-car garage and over 2,000 square feet of living space, there's plenty of room for you and your family. A dining room at the front of the home takes you straight on through a pantry and into your kitchen with large island overlooking breakfast nook and spacious family room. The primary bedroom is truly secluded down a hallway at the rear of the home with spacious primary bath, separate water closet, and walk-in closet. A half bath and laundry room finish out the main level for added convenience. Head on up to the second floor where you'll find a loft, two additional bedrooms with walk-in closets, full bath, and unfinished/conditioned storage space. This is the perfect spot for some extra space or for your guests and visiting family.

#### Features of this Floorplan

- 2-story townhome
- 2-car garage
- First floor primary bedroom with spacious primary bath
- Dining room
- Breakfast nook
- Loft, two additional bedrooms, and full bath on second floor
- Unfinished/conditioned storage