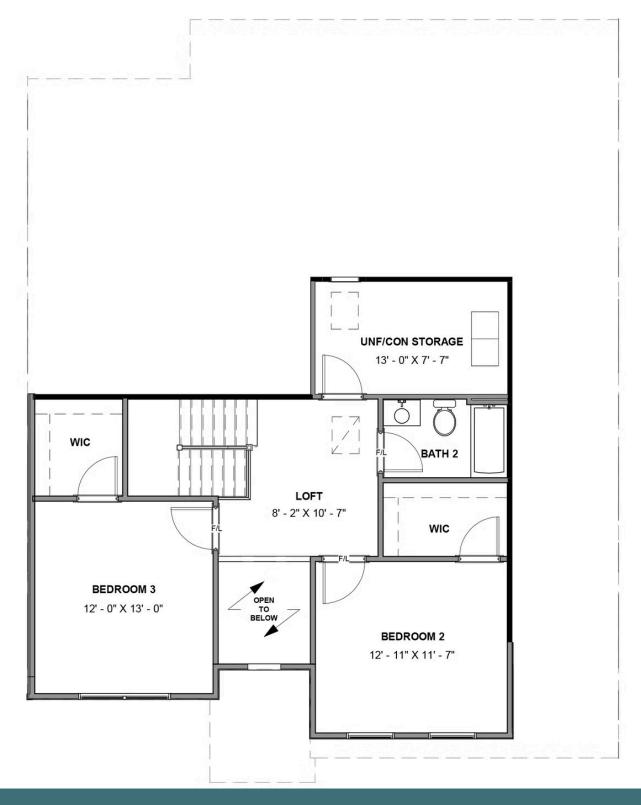

# THE **Pearl**

Welcome home to the Pearl, the 2-story low maintenance townhome you've been looking for. With a 2-car garage and over 2,000 square feet of living space, there's plenty of room for you and your family. A dining room at the front of the home takes you straight on through a pantry and into your kitchen with large island overlooking breakfast nook and spacious family room. The primary bedroom is truly secluded down a hallway at the rear of the home with spacious primary bath, separate water closet, and walk-in closet. A half bath and laundry room finish out the main level for added convenience. Head on up to the second floor where you'll find a loft, two additional bedrooms with walk-in closets, full bath, and unfinished/conditioned storage space. This is the perfect spot for some extra space or for your guests and visiting family.

#### Features of this Floorplan

- 2-story townhome
- 2-car garage
- First floor primary bedroom with spacious primary bath
- Dining room
- Breakfast nook
- Loft, two additional bedrooms, and full bath on second floor
- Unfinished/conditioned storage

**SECOND FLOOR** 