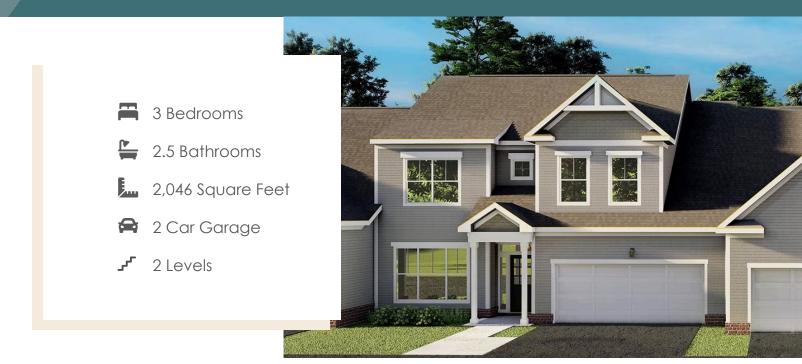

# THE **Pearl**

Welcome home to the Pearl, the 2-story low maintenance townhome you've been looking for. With a 2-car garage and over 2,000 square feet of living space, there's plenty of room for you and your family. A dining room at the front of the home takes you straight on through a pantry and into your kitchen with large island overlooking breakfast nook and spacious family room. The primary bedroom is truly secluded down a hallway at the rear of the home with spacious primary bath, separate water closet, and walk-in closet. A half bath and laundry room finish out the main level for added convenience. Head on up to the second floor where you'll find a loft, two additional bedrooms with walk-in closets, full bath, and unfinished/conditioned storage space. This is the perfect spot for some extra space or for your guests and visiting family.

#### Features of this Floorplan

- 2-story townhome
- 2-car garage
- First floor primary bedroom with spacious primary bath
- Dining room
- Breakfast nook
- Loft, two additional bedrooms, and full bath on second floor
- Unfinished/conditioned storage