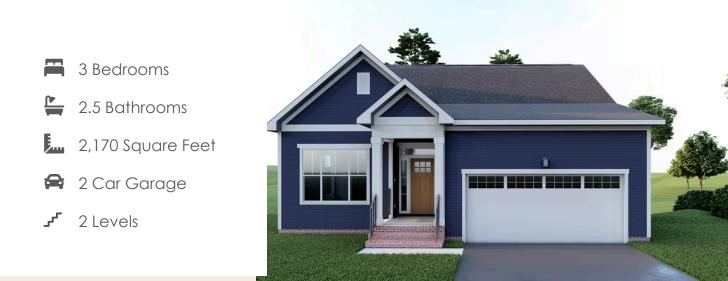

**Brand new floor plan!** The Pearl Terrace offers the perfect blend of comfort and functionality, catering to modern living with both style and ease. The main level features a spacious family room, a gourmet kitchen with breakfast nook that opens to a deck, and a formal dining room.

The secluded first floor primary suite includes a walk-in closet and private bath, while a convenient laundry room and half bath finish out the main level. The terrace (basement) level adds two cozy bedrooms, a full bath, and generous unfinished storage areas. A rec room can be added for more room to spread out while entertaining or relaxing. And an attached 2-car garage gives you even more space.

#### Features of this Floorplan

- Main level living with walk-out terrace (basement level)
- Primary bedroom on main floor with spacious attached primary bath
- Dining room
- Deck
- Terrace level features 2 additional bedrooms and full bath with the ability to add a rec room.
- Large unfinished/conditioned storage space