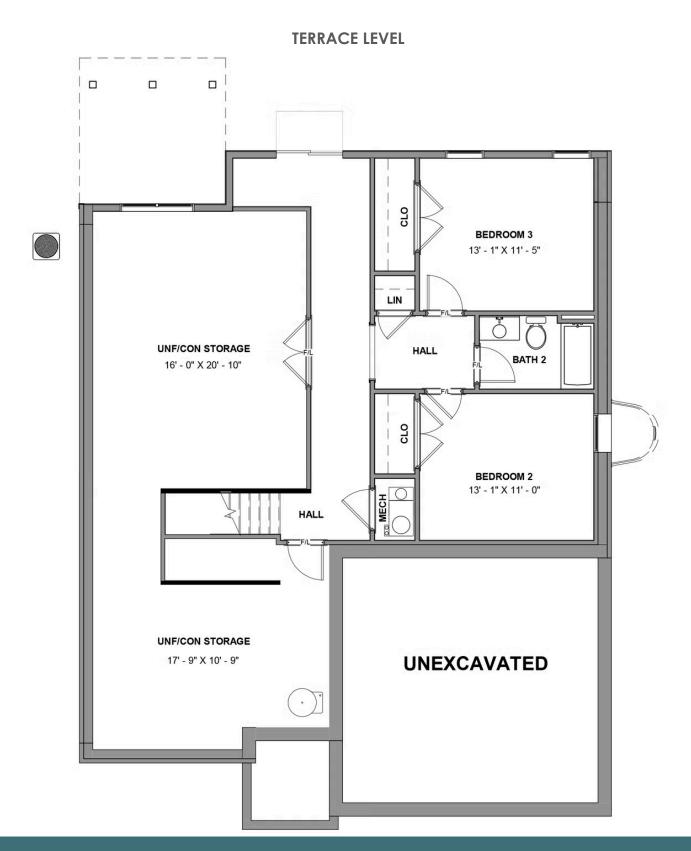

The secluded first floor primary suite includes a walk-in closet and private bath, while a convenient laundry room and half bath finish out the main level. The terrace (basement) level adds two cozy bedrooms, a full bath, and generous unfinished storage areas. A rec room can be added for more room to spread out while entertaining or relaxing. And an attached 2-car garage gives you even more space.

#### Features of this Floorplan

- Main level living with walk-out terrace (basement level)
- Primary bedroom on main floor with spacious attached primary bath
- Dining room
- Deck
- Terrace level features 2 additional bedrooms and full bath with the ability to add a rec room.
- Large unfinished/conditioned storage space