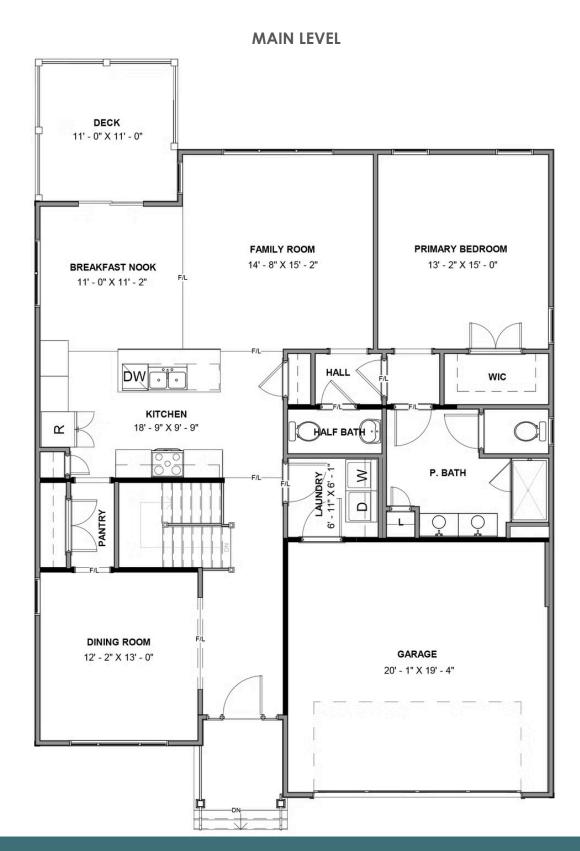

**Brand new floor plan!** The Pearl Terrace offers the perfect blend of comfort and functionality, catering to modern living with both style and ease. The main level features a spacious family room, a gourmet kitchen with breakfast nook that opens to a deck, and a formal dining room.

The secluded first floor primary suite includes a walk-in closet and private bath, while a convenient laundry room and half bath finish out the main level. The terrace (basement) level adds two cozy bedrooms, a full bath, and generous unfinished storage areas. A rec room can be added for more room to spread out while entertaining or relaxing. And an attached 2-car garage gives you even more space.

#### Features of this Floorplan

- Main level living with walk-out terrace (basement level)
- Primary bedroom on main floor with spacious attached primary bath
- Dining room
- Deck
- Terrace level features 2 additional bedrooms and full bath with the ability to add a rec room.
- Large unfinished/conditioned storage space