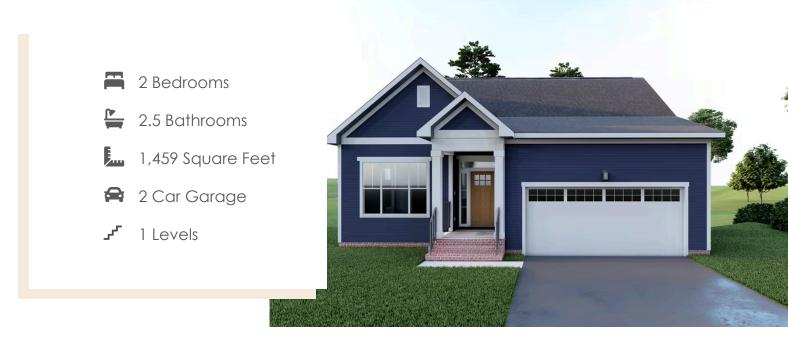

## THE Pearl Ranch

Brand new floor plan! Introducing the Pearl Ranch: a one level plan that is anything but ordinary. Enter the home from your 2-car garage and step into your mudroom/laundry room. Just steps away is your spacious kitchen with large island, walk-in corner pantry, and plenty of cabinet space. The island overlooks both the breakfast nook and the family room, ideal for staying connected. Off the breakfast nook you'll find a patio where you can enjoy your morning coffee or wind down in the evening. The primary bedroom is tucked away at the rear of the home, boasting a walk-in closet and large primary bath with separate water closet and dual sink vanity. At the front of the home you will find an additional bedroom with full bath and walk-in closet.

#### Features of this Floorplan

- One level living
- Primary bedroom tucked away at the rear of the home with spacious primary bath
- Kitchen features corner walk-in pantry and large island overlooking the breakfast nook and family room
- Additional bedroom and full bath at front of home
- Patio
- 2-car garage