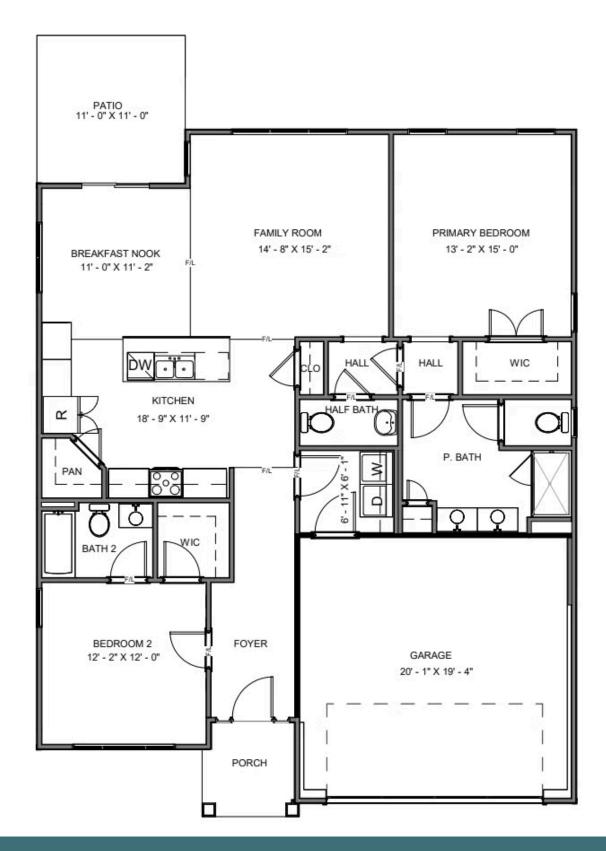

## THE Pearl Ranch

Brand new floor plan! Introducing the Pearl Ranch: a one level plan that is anything but ordinary. Enter the home from your 2-car garage and step into your mudroom/laundry room. Just steps away is your spacious kitchen with large island, walk-in corner pantry, and plenty of cabinet space. The island overlooks both the breakfast nook and the family room, ideal for staying connected. Off the breakfast nook you'll find a patio where you can enjoy your morning coffee or wind down in the evening. The primary bedroom is tucked away at the rear of the home, boasting a walk-in closet and large primary bath with separate water closet and dual sink vanity. At the front of the home you will find an additional bedroom with full bath and walk-in closet.

#### Features of this Floorplan

- One level living
- Primary bedroom tucked away at the rear of the home with spacious primary bath
- Kitchen features corner walk-in pantry and large island overlooking the breakfast nook and family room
- Additional bedroom and full bath at front of home
- Patio
- 2-car garage