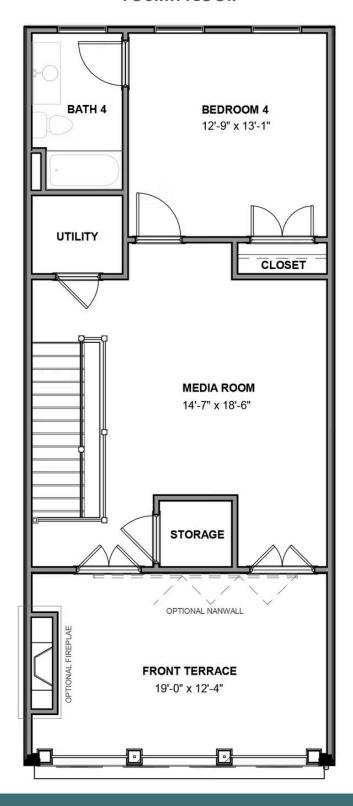

#### **FOURTH FLOOR**

### THE Park

3 - 5 Bedrooms

3.5 Bathrooms

3,033 Square Feet

2 Car Garage

4 Levels 4

Level-up your luxury in the Park, a spacious 4-story townhome that blends exquisite craftmanship and exacting detail with a flair for modern urban living. Parking is never a problem with a private 2-car garage that welcomes you home to a ground foyer with rec room and half bath—aka "the 4th bedroom." The second level is first class when it comes to relaxing and entertaining, with its masterful flow from dining room to kitchen to family room, and further outward to a large welcoming deck. Move up to the third floor and the comforts of your primary suite with its dual-sink bath and generous walk-in closet. A second bedroom and full bath, as well as laundry also call this floor home. And there's more to go! Step up to the fourth floor and into a large media room offering access to an amazing terrace with optional fireplace. A third bedroom and full bath completes the top floor. Ready for personalization from top to bottom, you can even add an elevator for enhanced convenience—and wow-factor!