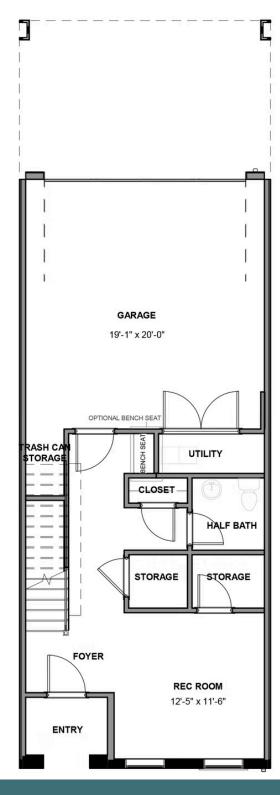

#### **FIRST FLOOR**

### THE Park

3 - 5 Bedrooms

3.5 Bathrooms

3,033 Square Feet

2 Car Garage

4 Levels 4

Level-up your luxury in the Park, a spacious 4-story townhome that blends exquisite craftmanship and exacting detail with a flair for modern urban living. Parking is never a problem with a private 2-car garage that welcomes you home to a ground foyer with rec room and half bath—aka "the 4th bedroom." The second level is first class when it comes to relaxing and entertaining, with its masterful flow from dining room to kitchen to family room, and further outward to a large welcoming deck. Move up to the third floor and the comforts of your primary suite with its dual-sink bath and generous walk-in closet. A second bedroom and full bath, as well as laundry also call this floor home. And there's more to go! Step up to the fourth floor and into a large media room offering access to an amazing terrace with optional fireplace. A third bedroom and full bath completes the top floor. Ready for personalization from top to bottom, you can even add an elevator for enhanced convenience—and wow-factor!