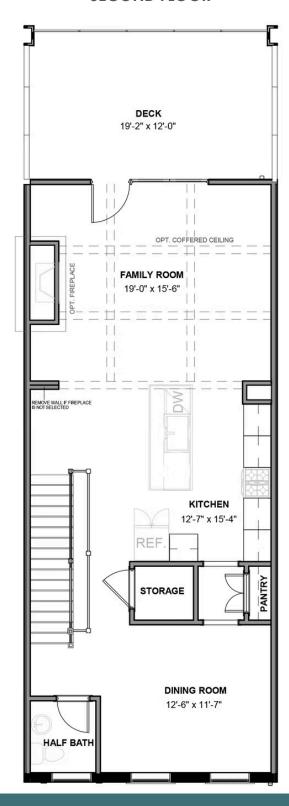

#### **SECOND FLOOR**

### THE Park

3 - 5 Bedrooms

3.5 Bathrooms

3,033 Square Feet

2 Car Garage

4 Levels 4

Level-up your luxury in the Park, a spacious 4-story townhome that blends exquisite craftmanship and exacting detail with a flair for modern urban living. Parking is never a problem with a private 2-car garage that welcomes you home to a ground foyer with rec room and half bath—aka "the 4th bedroom." The second level is first class when it comes to relaxing and entertaining, with its masterful flow from dining room to kitchen to family room, and further outward to a large welcoming deck. Move up to the third floor and the comforts of your primary suite with its dual-sink bath and generous walk-in closet. A second bedroom and full bath, as well as laundry also call this floor home. And there's more to go! Step up to the fourth floor and into a large media room offering access to an amazing terrace with optional fireplace. A third bedroom and full bath completes the top floor. Ready for personalization from top to bottom, you can even add an elevator for enhanced convenience—and wow-factor!