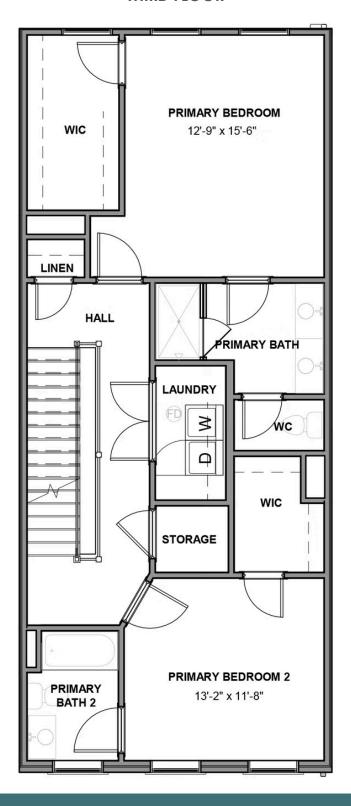

#### THIRD FLOOR

### THE Park

3 - 5 Bedrooms

3.5 Bathrooms

3,033 Square Feet

2 Car Garage

4 Levels 4

Level-up your luxury in the Park, a spacious 4-story townhome that blends exquisite craftmanship and exacting detail with a flair for modern urban living. Parking is never a problem with a private 2-car garage that welcomes you home to a ground foyer with rec room and half bath—aka "the 4th bedroom." The second level is first class when it comes to relaxing and entertaining, with its masterful flow from dining room to kitchen to family room, and further outward to a large welcoming deck. Move up to the third floor and the comforts of your primary suite with its dual-sink bath and generous walk-in closet. A second bedroom and full bath, as well as laundry also call this floor home. And there's more to go! Step up to the fourth floor and into a large media room offering access to an amazing terrace with optional fireplace. A third bedroom and full bath completes the top floor. Ready for personalization from top to bottom, you can even add an elevator for enhanced convenience—and wow-factor!