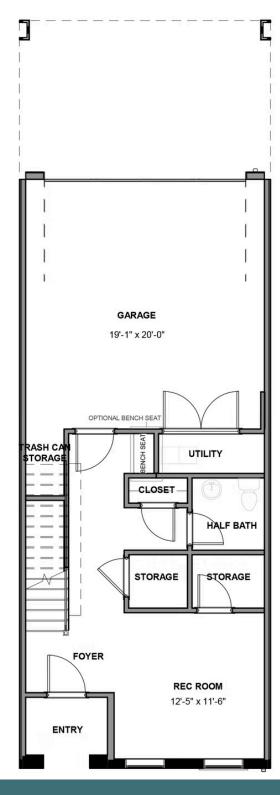

#### **FIRST FLOOR**

### THE Park

3 - 5 Bedrooms

3.5 Bathrooms

3,033 Square Feet

2 Car Garage

4 Levels عن

Level-up your luxury in the Park, a spacious 4-story townhome that blends exquisite craftmanship and exacting detail with a flair for modern urban living. Parking is never a problem with a private 2-car garage that welcomes you home to a ground foyer with rec room and half bath—aka "the 4th bedroom." The second level is first class when it comes to relaxing and entertaining, with its masterful flow from dining room to kitchen to family room, and further outward to a large welcoming deck. Move up to the third floor and the comforts of your primary suite with its dual-sink bath and generous walk-in closet. A second bedroom and full bath, as well as laundry also call this floor home. And there's more to go! Step up to the fourth floor and into a large media room offering access to an amazing terrace with optional fireplace. A third bedroom and full bath completes the top floor. Ready for personalization from top to bottom, you can even add an elevator for enhanced convenience—and wow-factor!