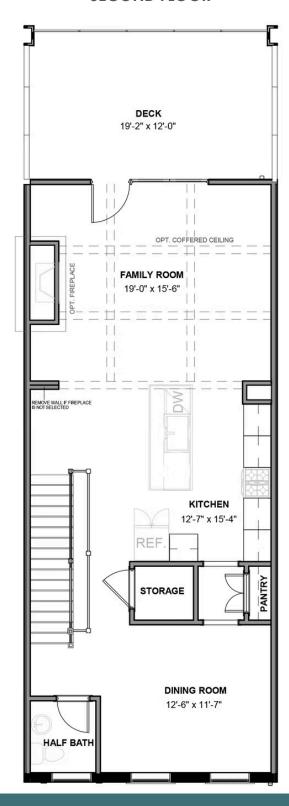

#### **SECOND FLOOR**

### THE Park

3 - 5 Bedrooms

3.5 Bathrooms

3,033 Square Feet

2 Car Garage

4 Levels عن

Level-up your luxury in the Park, a spacious 4-story townhome that blends exquisite craftmanship and exacting detail with a flair for modern urban living. Parking is never a problem with a private 2-car garage that welcomes you home to a ground foyer with rec room and half bath—aka "the 4th bedroom." The second level is first class when it comes to relaxing and entertaining, with its masterful flow from dining room to kitchen to family room, and further outward to a large welcoming deck. Move up to the third floor and the comforts of your primary suite with its dual-sink bath and generous walk-in closet. A second bedroom and full bath, as well as laundry also call this floor home. And there's more to go! Step up to the fourth floor and into a large media room offering access to an amazing terrace with optional fireplace. A third bedroom and full bath completes the top floor. Ready for personalization from top to bottom, you can even add an elevator for enhanced convenience—and wow-factor!