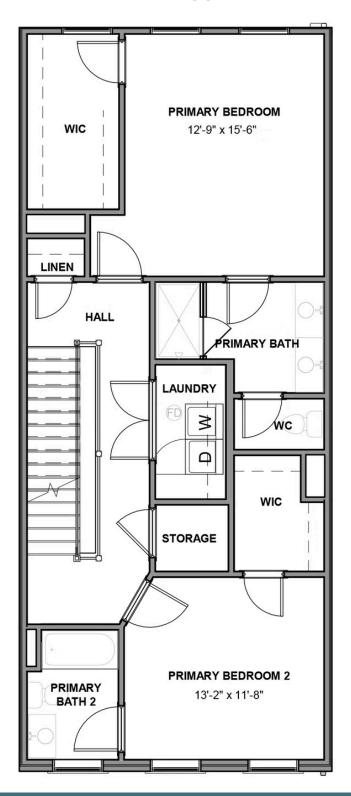

### THE Park

3 - 5 Bedrooms

3.5 Bathrooms

3,033 Square Feet

2 Car Garage

4 Levels عن

Level-up your luxury in the Park, a spacious 4-story townhome that blends exquisite craftmanship and exacting detail with a flair for modern urban living. Parking is never a problem with a private 2-car garage that welcomes you home to a ground foyer with rec room and half bath—aka "the 4th bedroom." The second level is first class when it comes to relaxing and entertaining, with its masterful flow from dining room to kitchen to family room, and further outward to a large welcoming deck. Move up to the third floor and the comforts of your primary suite with its dual-sink bath and generous walk-in closet. A second bedroom and full bath, as well as laundry also call this floor home. And there's more to go! Step up to the fourth floor and into a large media room offering access to an amazing terrace with optional fireplace. A third bedroom and full bath completes the top floor. Ready for personalization from top to bottom, you can even add an elevator for enhanced convenience—and wow-factor!

#### THIRD FLOOR