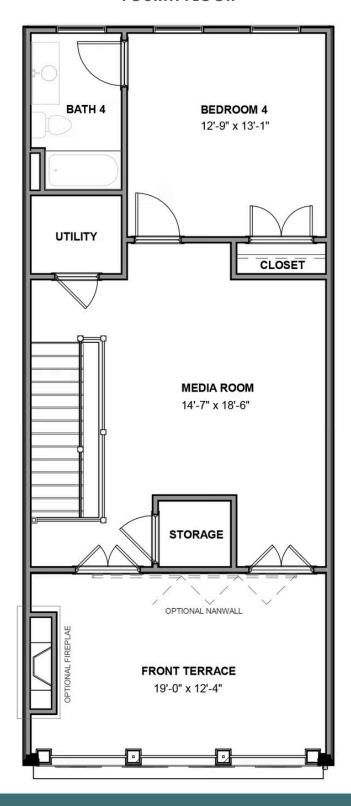

### THE Park

3 - 5 Bedrooms

3.5 Bathrooms

3,033 Square Feet

2 Car Garage

4 Levels عن

Level-up your luxury in the Park, a spacious 4-story townhome that blends exquisite craftmanship and exacting detail with a flair for modern urban living. Parking is never a problem with a private 2-car garage that welcomes you home to a ground foyer with rec room and half bath—aka "the 4th bedroom." The second level is first class when it comes to relaxing and entertaining, with its masterful flow from dining room to kitchen to family room, and further outward to a large welcoming deck. Move up to the third floor and the comforts of your primary suite with its dual-sink bath and generous walk-in closet. A second bedroom and full bath, as well as laundry also call this floor home. And there's more to go! Step up to the fourth floor and into a large media room offering access to an amazing terrace with optional fireplace. A third bedroom and full bath completes the top floor. Ready for personalization from top to bottom, you can even add an elevator for enhanced convenience—and wow-factor!

#### **FOURTH FLOOR**