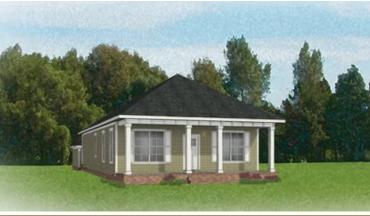

Newport, a one-level plan offering 2 bedrooms, 2 baths, a 2-car garage, and 1500 square feet of easy-breezy living. Bungalow comfort meets cape charm, starting with an inviting front porch ready to welcome friends, guests, and grandchildren alike. Entering the foyer, the aroma of home-baked goodness draws you past the front study and into an ambience of openness as kitchen and family room blend seamlessly into one. Just as relaxing is the primary suite, with its perfectly appointed bath and accommodating walk-in closet. A second bedroom, full bath, and laundry ensure there's room enough for all.

#### Features of this Floorplan

- One level living
- Rear load 2-car garage
- Full front porch
- Office
- Option for serenity primary bath

### eagleofva.com

## THE Newport





Arts & Crafts



Traditional





### **New England**





**Folk Victorian** 

## eagleofva.com

This information is deemed reliable but not guaranteed. All details, dimensions, square footage, illustrations and pricing are approximate and may vary from actual plans and specifications. Contact an Eagle Sales Consultant for details. Current information as of 25th April 2024

# THE Newport





## eagleofva.com

This information is deemed reliable but not guaranteed. All details, dimensions, square footage, illustrations and pricing are approximate and may vary from actual plans and specifications. Contact an Eagle Sales Consultant for details. Current information as of 25th April 2024