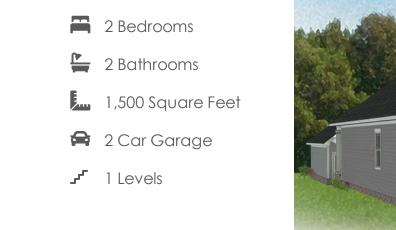

# THE Newport

You'll never miss a step with the Newport, a one-level plan offering 2 bedrooms, 2 baths, a 2-car garage, and 1500 square feet of easy-breezy living. Bungalow comfort meets cape charm, starting with an inviting front porch ready to welcome friends, guests, and grandchildren alike. Entering the foyer, the aroma of home-baked goodness draws you past the front study and into an ambience of openness as kitchen and family room blend seamlessly into one. Just as relaxing is the primary suite, with its perfectly appointed bath and accommodating walk-in closet. A second bedroom, full bath, and laundry ensure there's room enough for all.