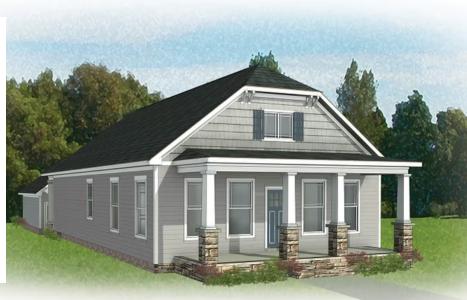

# THE Newport







You'll never miss a step with the Newport, a one-level plan offering 2 bedrooms, 2 baths, a 2-car garage, and 1500 square feet of easy-breezy living. Bungalow comfort meets cape charm, starting with an inviting front porch ready to welcome friends, guests, and grandchildren alike. Entering the foyer, the aroma of home-baked goodness draws you past the front study and into an ambience of openness as kitchen and family room blend seamlessly into one. Just as relaxing is the primary suite, with its perfectly appointed bath and accommodating walk-in closet. A second bedroom, full bath, and laundry ensure there's room enough for all.

#### Features of this Floorplan

- One level living
- Rear load 2-car garage
- Full front porch
- Office
- Option for serenity primary bath

### eagleofva.com