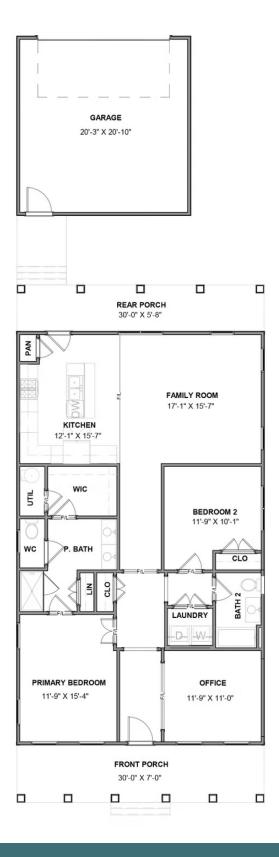

# THE Newport

You'll never miss a step with the Newport, a one-level plan offering 2 bedrooms, 2 baths, a 2-car garage, and 1500 square feet of easy-breezy living. Bungalow comfort meets cape charm, starting with an inviting front porch ready to welcome friends, guests, and grandchildren alike. Entering the foyer, the aroma of home-baked goodness draws you past the front study and into an ambience of openness as kitchen and family room blend seamlessly into one. Just as relaxing is the primary suite, with its perfectly appointed bath and accommodating walk-in closet. A second bedroom, full bath, and laundry ensure there's room enough for all.

#### Features of this Floorplan

- One level living
- Rear load 2-car garage
- Full front porch
- Office
- Option for serenity primary bath