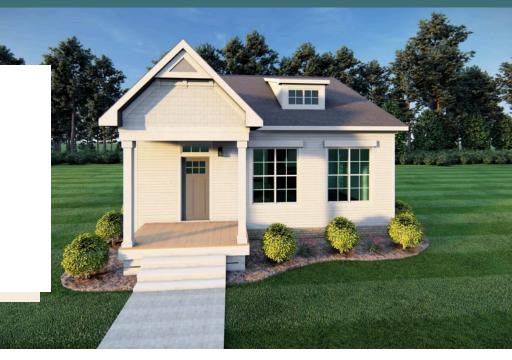

## THE Monson Street Cottage cagle

2 Bathrooms

1,082 Square Feet

1 Levels

Welcome to the charming Monson Street Cottage, a one level floor plan that maximizes space the moment you walk through the door. Enter your foyer where you'll find your coat closet before you head into your open flow family room, dining area, and kitchen. The kitchen features a pantry, ample cabinets, and the opportunity to add an island for even more countertop space. Tucked away in an alcove, you'll find the primary bedroom with spacious primary bath that opens in to the large walk-in closet. A second bedroom, full bath, and laundry complete the home.