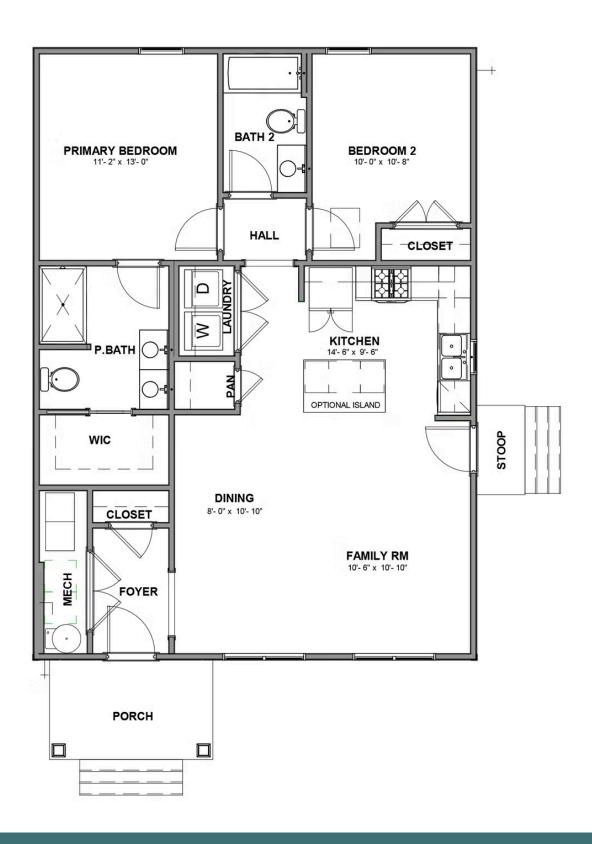

## THE Monson Street Cottage cagle

2 Bathrooms

1,082 Square Feet

1 Levels

Welcome to the charming Monson Street Cottage, a one level floor plan that maximizes space the moment you walk through the door. Enter your foyer where you'll find your coat closet before you head into your open flow family room, dining area, and kitchen. The kitchen features a pantry, ample cabinets, and the opportunity to add an island for even more countertop space. Tucked away in an alcove, you'll find the primary bedroom with spacious primary bath that opens in to the large walk-in closet. A second bedroom, full bath, and laundry complete the home.

#### Features of this Floorplan

- One level home
- First floor primary bedroom with spacious primary bath and walk-in closet
- Kitchen features pantry and optional kitchen island
- Fover with closet
- Opportunity for full front porch