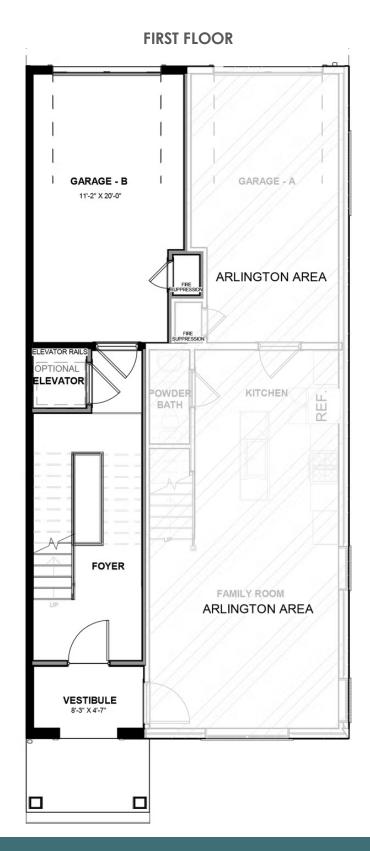

2 Bedrooms

2.5 Bathrooms

2,487 Square Feet

角 1 Car Garage

2 Levels

Designed for today's lifestyles and personalized to yours, the McKinney is a 2-level, 2-bedroom condo offering over 2,400 square feet of space. Consisting of the third and fourth floor of the townhouse, the McKinney offers everything you could imagine in modern urban living with walkable access to lively local markets, shops, and restaurants. Pull-in to your private, 1-car garage and step into the foyer, where your personal elevator awaits to whisk you to the third floor landing (first floor of your home). Here you'll find the primary suite complete with dual-sink bath and generous walk-in closet, as well as an additional bedroom, full bath, laundry and flexible loft space. Step up to the fourth floor (second floor of your home) and bask in the airy openness and seamless flow of kitchen, dining, and family room—leading to the covered terrace with optional fireplace perfect for entertaining or making any moment cozy. Pets are welcome

#### Features of this Floorplan

- Covered terrace with option to add NanaWall and brick fireplace
- Lof
- Option for elevator