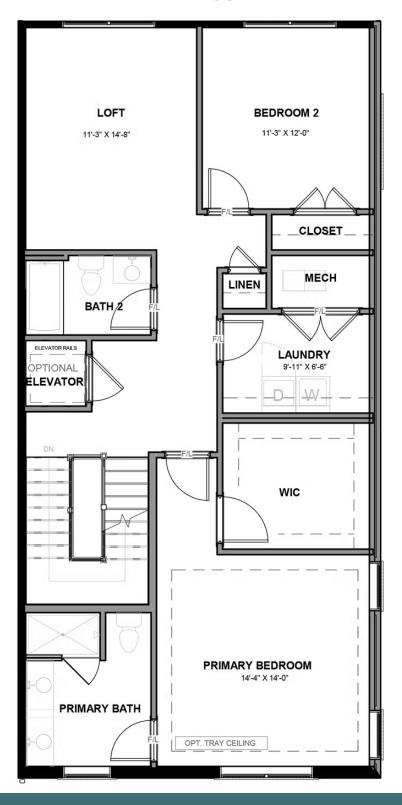

2 Bedrooms

2.5 Bathrooms

2,487 Square Feet

角 1 Car Garage

2 Levels

Designed for today's lifestyles and personalized to yours, the McKinney is a 2-level, 2-bedroom condo offering over 2,400 square feet of space. Consisting of the third and fourth floor of the townhouse, the McKinney offers everything you could imagine in modern urban living with walkable access to lively local markets, shops, and restaurants. Pull-in to your private, 1-car garage and step into the foyer, where your personal elevator awaits to whisk you to the third floor landing (first floor of your home). Here you'll find the primary suite complete with dual-sink bath and generous walk-in closet, as well as an additional bedroom, full bath, laundry and flexible loft space. Step up to the fourth floor (second floor of your home) and bask in the airy openness and seamless flow of kitchen, dining, and family room—leading to the covered terrace with optional fireplace perfect for entertaining or making any moment cozy. Pets are welcome

#### THIRD FLOOR