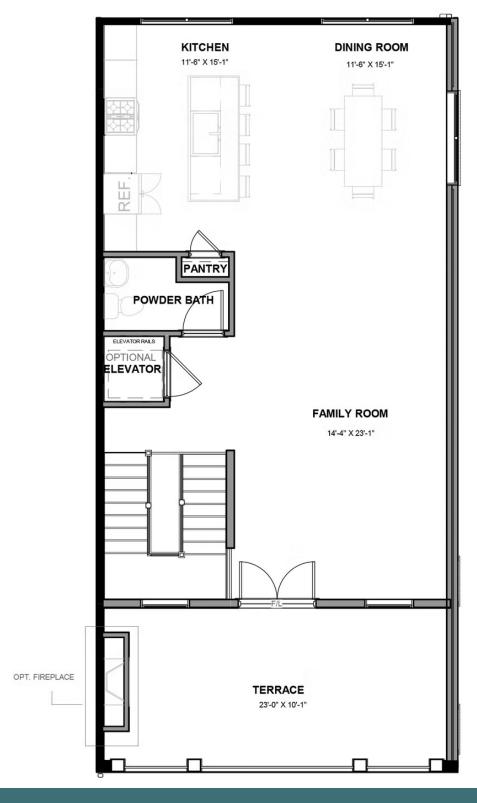

2 Bedrooms

2.5 Bathrooms

2,487 Square Feet

角 1 Car Garage

2 Levels

Designed for today's lifestyles and personalized to yours, the McKinney is a 2-level, 2-bedroom condo offering over 2,400 square feet of space. Consisting of the third and fourth floor of the townhouse, the McKinney offers everything you could imagine in modern urban living with walkable access to lively local markets, shops, and restaurants. Pull-in to your private, 1-car garage and step into the foyer, where your personal elevator awaits to whisk you to the third floor landing (first floor of your home). Here you'll find the primary suite complete with dual-sink bath and generous walk-in closet, as well as an additional bedroom, full bath, laundry and flexible loft space. Step up to the fourth floor (second floor of your home) and bask in the airy openness and seamless flow of kitchen, dining, and family room—leading to the covered terrace with optional fireplace perfect for entertaining or making any moment cozy. Pets are welcome

#### **FOURTH FLOOR**