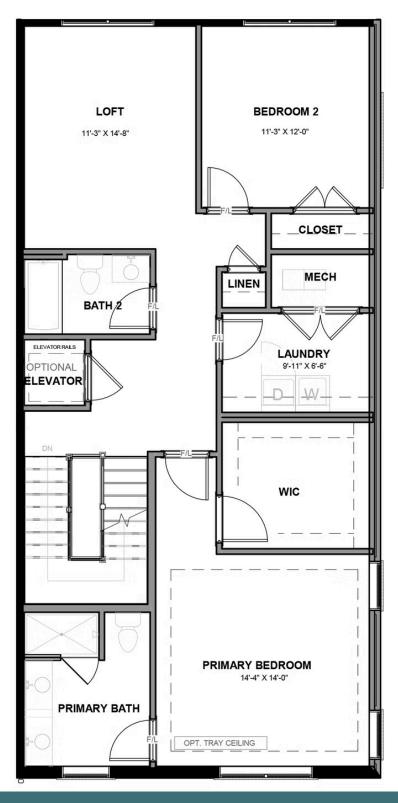

2 Bedrooms

2.5 Bathrooms

2,487 Square Feet

角 1 Car Garage

2 Levels

Designed for today's lifestyles and personalized to yours, the McKinney is a 2-level, 2-bedroom condo offering over 2,400 square feet of space. Consisting of the third and fourth floor of the townhouse, the McKinney offers everything you could imagine in modern urban living with walkable access to lively local markets, shops, and restaurants. Pull-in to your private, 1-car garage and step into the foyer, where your personal elevator awaits to whisk you to the third floor landing (first floor of your home). Here you'll find the primary suite complete with dual-sink bath and generous walk-in closet, as well as an additional bedroom, full bath, laundry and flexible loft space. Step up to the fourth floor (second floor of your home) and bask in the airy openness and seamless flow of kitchen, dining, and family room—leading to the covered terrace with optional fireplace perfect for entertaining or making any moment cozy. Pets are welcome

#### Features of this Floorplan

- Covered terrace with option to add NanaWall and brick fireplace
- Lof
- Option for elevator

#### THIRD FLOOR